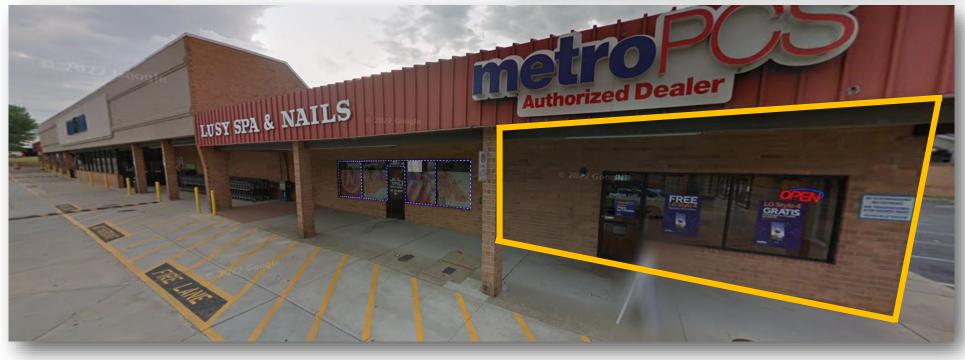

## **Property Features**

- Food Lion anchored shopping center located in Burlington, NC
- Signalized intersection
- Professionally managed
- Long-term tenants
- End cap available
- Suite 1790 1,820 +/- SF
- Zoning: GB
- Directions: US 70 E. to Burlington. Left on University Drive.
   Continue on NC-100 W NC-87 W. Webb Avenue. Property will be on the right.
- Base Rent: \$12.00 PSF
- TICAM: \$2.12 PSF (Estimate)