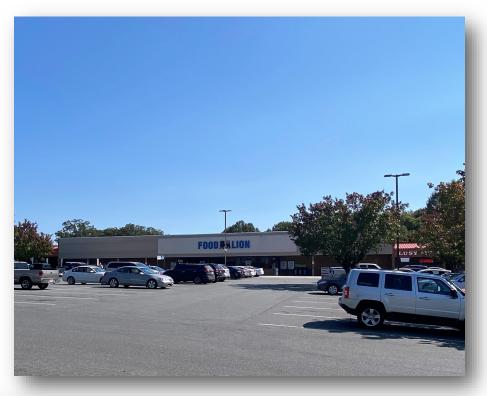

## **Property Features**

- Food Lion anchored shopping center located in Burlington, NC
- Signalized intersection
- Professionally managed
- Long-term tenants
- End cap available
- Suite 1790 1,820 +/- SF
- Zoning: GB
- Directions: US 70 E. to Burlington. Left on University Drive.
   Continue on NC-100 W NC-87 W. Webb Avenue. Property will be on the right.
- Base Rent: \$12.00 PSF
- TICAM: \$2.12 PSF (Estimate)