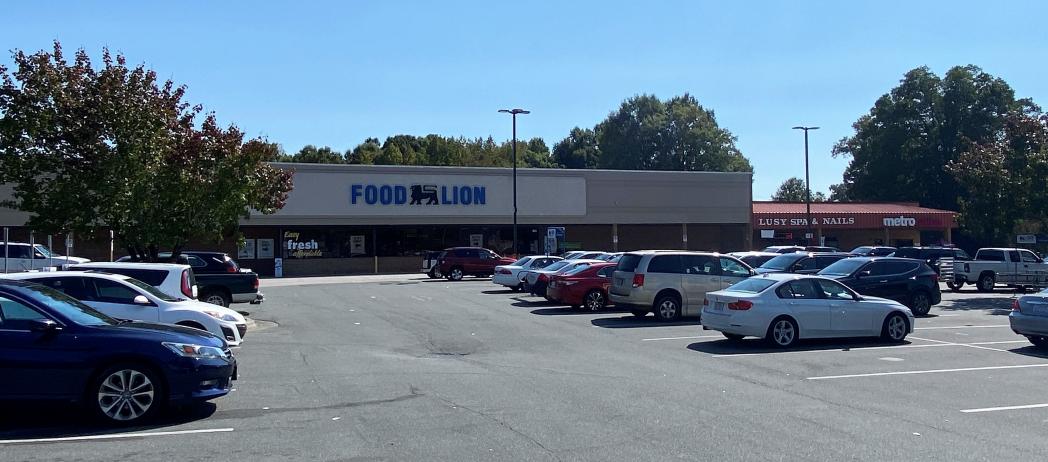

## **Property Features**

- Food Lion anchored shopping center located in Burlington, NC
- Signalized intersection
- Professionally managed
- Long-term tenants
- End cap available
- Suite 1790 1,820 +/- SF
- Zoning: GB
- Directions: US 70 E. to Burlington. Left on University Drive.
   Continue on NC-100 W NC-87 W. Webb Avenue. Property will be on the right.
- Base Rent: \$12.00 PSF
- TICAM: \$2.12 PSF (Estimate)