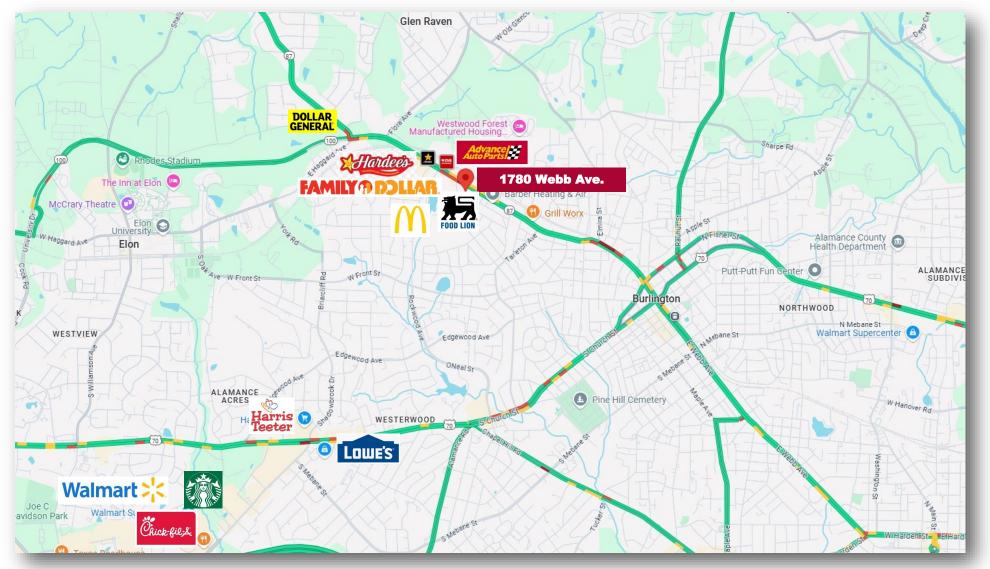

## **Property Features**

- Food Lion anchored shopping center located in Burlington, NC
- Signalized intersection
- Professionally managed
- Long-term tenants
- End cap available
- Suite 1790 1,820 +/- SF
- Zoning: GB
- Directions: US 70 E. to Burlington. Left on University Drive.
   Continue on NC-100 W NC-87 W. Webb Avenue. Property will be on the right.
- Base Rent: \$12.00 PSF
- TICAM: \$2.12 PSF (Estimate)