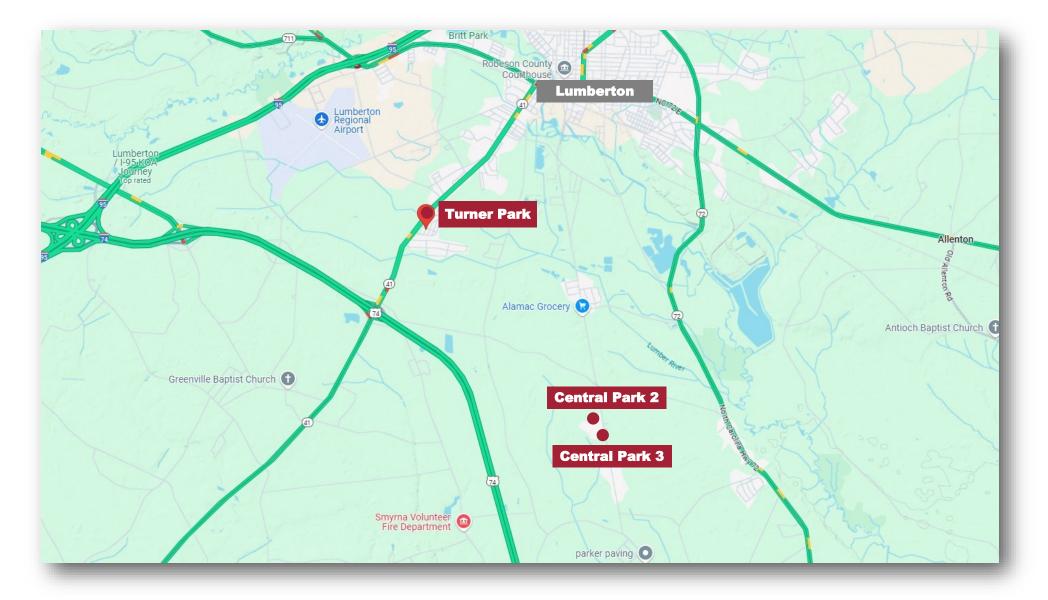

Turner Park is on municipal water and sewer. Central Park 2 and Central Park 3 are on municipal water and private septic systems. Electricity is individually metered and paid by tenants.

The MHPs are located near I-74 in Lumberton, NC.

\*Rent Rolls Available - Please Contact Brokers

| Park Name:          | Turner Park                                                   |
|---------------------|---------------------------------------------------------------|
| Address:            | 300-136 Pearl St., Lumberton, NC 28358                        |
| Parcel Reference #: | 24010100102                                                   |
| Acres:              | 38.29 +/-                                                     |
| Zoning:             | R-20                                                          |
| Park Name:          | Central Park 2                                                |
| Address:            | 4344 Alamac Rd., Lumberton, NC 28358                          |
| Parcel Reference #: | 03040305102A                                                  |
| Acres:              | 8.88 +/-                                                      |
| Zoning:             | RA <i>(Located outside the city limits in Robeson County)</i> |
| Park Name:          | Central Park 3                                                |
| Address:            | 65 Pebble Drive, Lumberton, NC 28358                          |
| Parcel Reference #: | 30403040                                                      |
| Acres:              | 2.38 +/-                                                      |
| Zoning:             | RA <i>(Located outside the city limits in Robeson County)</i> |