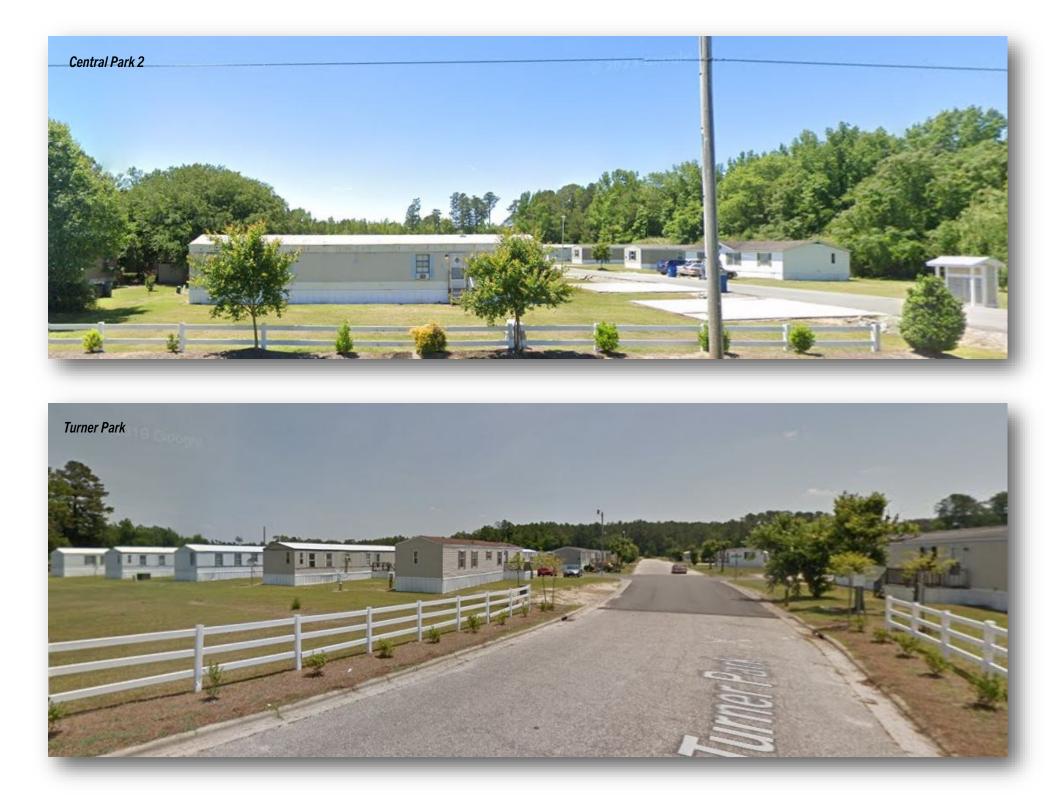

## Mobile Home Park Portfolio Lumberton, NC 28358

The Lumberton, NC Mobile Home Park Portfolio (Lumberton MHPs) includes Turner Park, Central Park 2 and Central Park 3 in Lumberton, NC. The Lumberton MHPs consists of 203 pads and a total of +/- 49.55 acres. There are 41 park owned homes and 46 lender owned homes.

Turner Park is on municipal water and sewer. Central Park 2 and Central Park 3 are on municipal water and private septic systems. Electricity is individually metered and paid by tenants.

The MHPs are located near I-74 in Lumberton, NC.