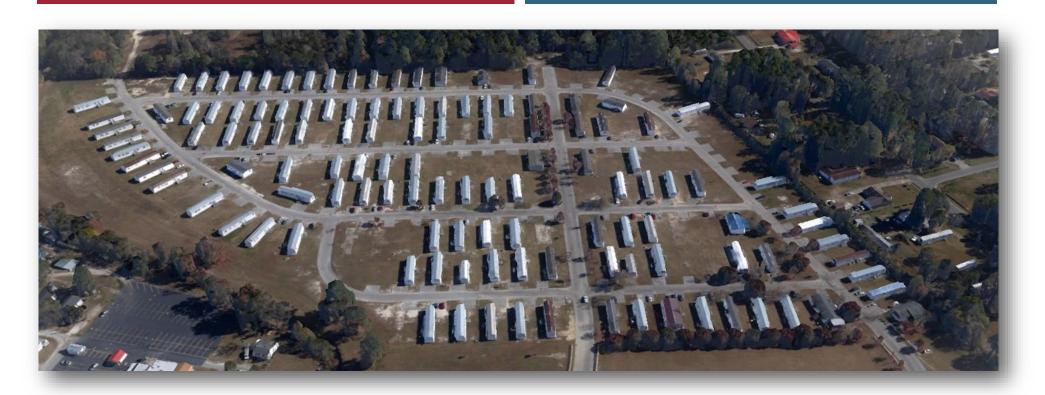

## Mobile Home Park Portfolio Lumberton, NC 28358

The Lumberton, NC Mobile Home Park Portfolio (Lumberton MHPs) includes Turner Park, Central Park 2 and Central Park 3 in Lumberton, NC. The Lumberton MHPs consists of 203 pads and a total of +/- 49.55 acres. There are 41 park owned homes and 46 lender owned homes.

Turner Park is on municipal water and sewer. Central Park 2 and Central Park 3 are on municipal water and private septic systems. Electricity is individually metered and paid by tenants.

The MHPs are located near I-74 in Lumberton, NC.