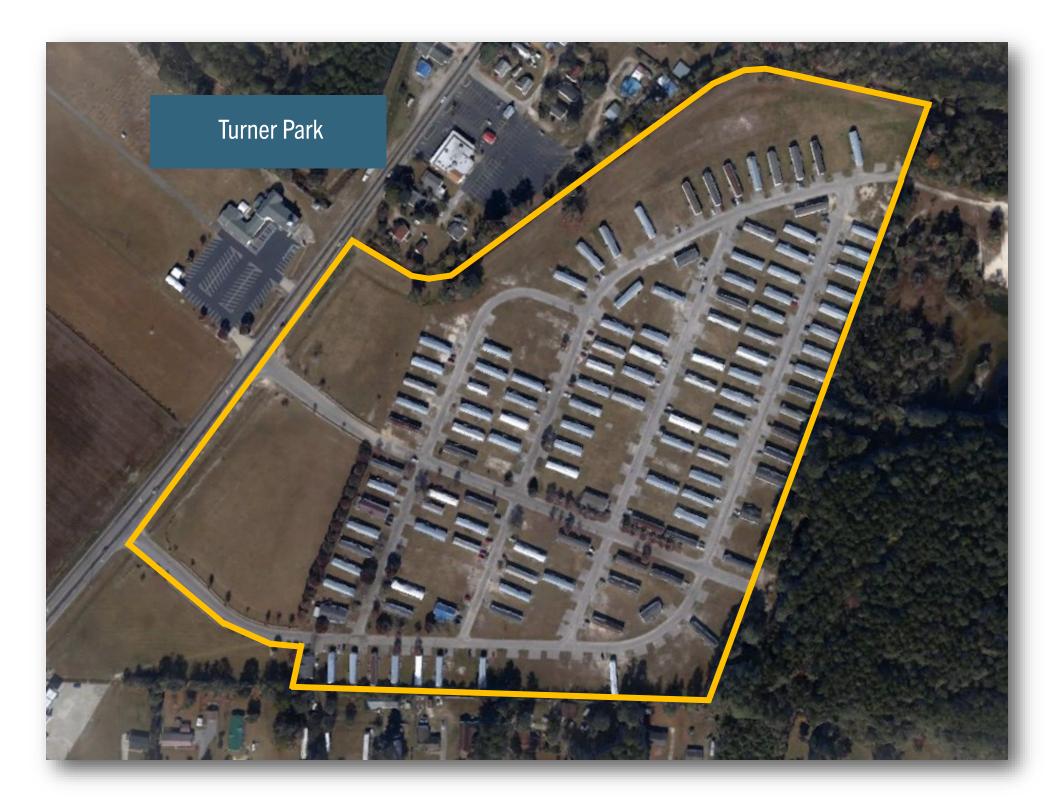

\*Rent Rolls Available - Please Contact Brokers

| Park Name:          | Turner Park                                                   |
|---------------------|---------------------------------------------------------------|
| Address:            | 300-136 Pearl St., Lumberton, NC 28358                        |
| Parcel Reference #: | 24010100102                                                   |
| Acres:              | 38.29 +/-                                                     |
| Zoning:             | R-20                                                          |
| Park Name:          | Central Park 2                                                |
| Address:            | 4344 Alamac Rd., Lumberton, NC 28358                          |
| Parcel Reference #: | 03040305102A                                                  |
| Acres:              | 8.88 +/-                                                      |
| Zoning:             | RA <i>(Located outside the city limits in Robeson County)</i> |
| Park Name:          | Central Park 3                                                |
| Address:            | 65 Pebble Drive, Lumberton, NC 28358                          |
| Parcel Reference #: | 30403040                                                      |
| Acres:              | 2.38 +/-                                                      |
| Zoning:             | RA <i>(Located outside the city limits in Robeson County)</i> |