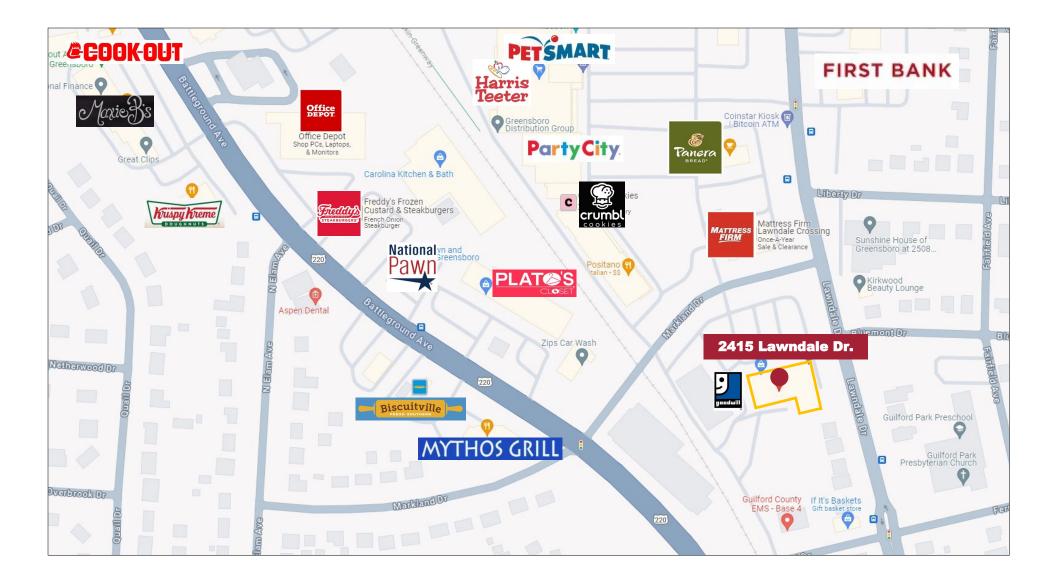

## 2415 Lawndale Drive, Greensboro, NC 27408

#### **Property Summary**

- 100% Leased
- Three Tenants
  - The City of Greensboro Alcoholic Beverage Control Board Goodwill Industries Wicked Burger, Tacos and Brews
- Shadow anchored by Harris Teeter, Target and Petsmart
- Located at Lawndale Drive and Markland Drive
- Built in 1999
- Excellent condition
  - New roof March 2020 Eight new rooftop units - February 2020