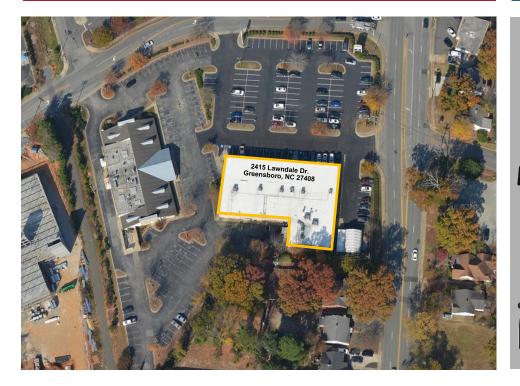

# FOR SALE Shops at Kirkwood 2415 Lawndale Drive Greensboro, NC 27408

100% Leased

\$4,300,000

17

GOODWILL

DONATIONS

ABC

LIQUOR STORE

## 2415 Lawndale Drive, Greensboro, NC 27408

#### **Property Summary**

- 100% Leased
- Three Tenants
  - The City of Greensboro Alcoholic Beverage Control Board Goodwill Industries Wicked Burger, Tacos and Brews
- Shadow anchored by Harris Teeter, Target and Petsmart
- Located at Lawndale Drive and Markland Drive
- Built in 1999
- Excellent condition
  - New roof March 2020 Eight new rooftop units - February 2020