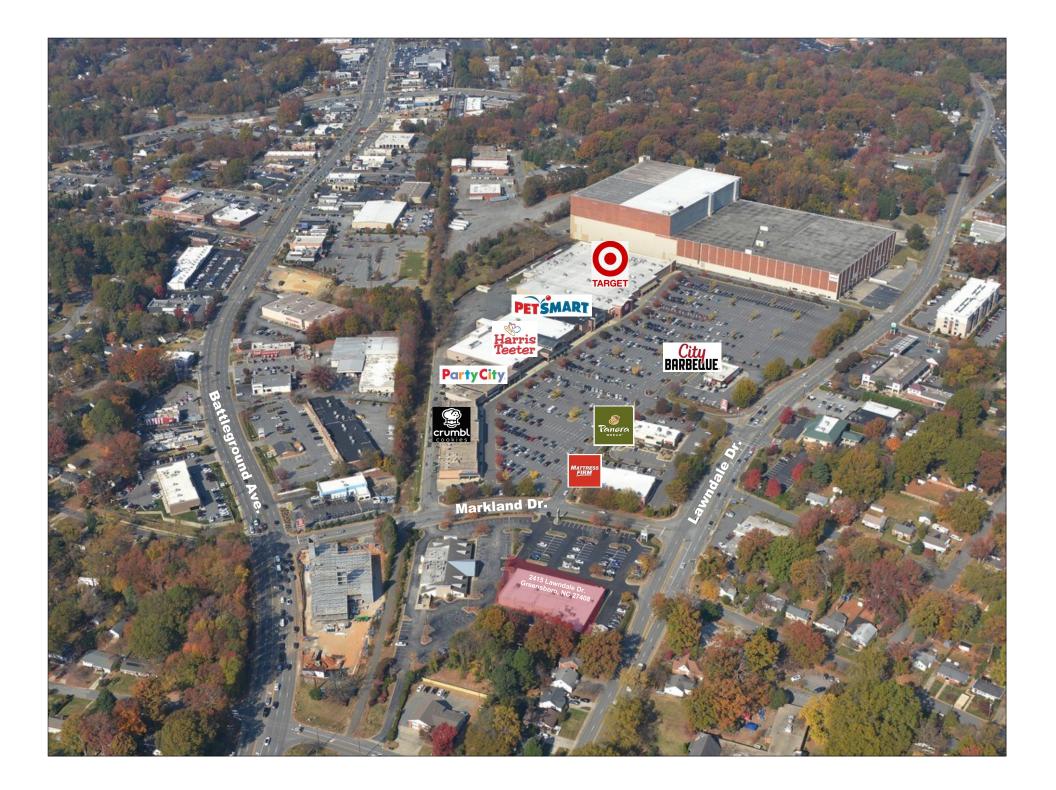

#### **Property Summary**

- 100% Leased
- Three Tenants
  - The City of Greensboro Alcoholic Beverage Control Board Goodwill Industries Wicked Burger, Tacos and Brews
- Shadow anchored by Harris Teeter, Target and Petsmart
- Located at Lawndale Drive and Markland Drive
- Built in 1999
- Excellent condition
  - New roof March 2020 Eight new rooftop units - February 2020