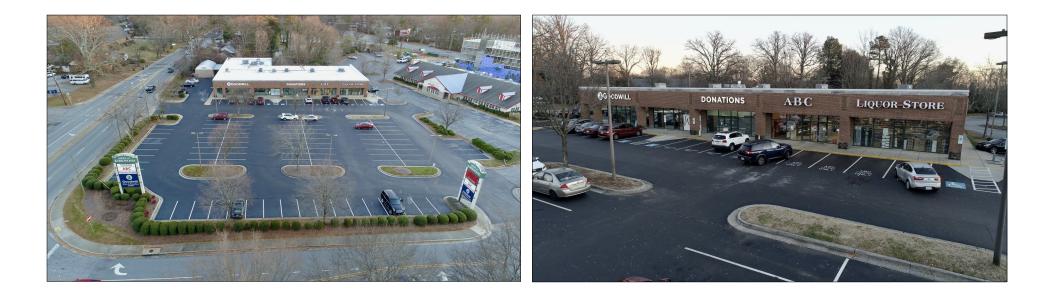

# FOR SALE Shops at Kirkwood 2415 Lawndale Drive Greensboro, NC 27408

100% Leased

\$4,300,000

17

GOODWILL

DONATIONS

ABC

LIQUOR STORE

#### **Property Summary**

- 100% Leased
- Three Tenants
  - The City of Greensboro Alcoholic Beverage Control Board Goodwill Industries Wicked Burger, Tacos and Brews
- Shadow anchored by Harris Teeter, Target and Petsmart
- Located at Lawndale Drive and Markland Drive
- Built in 1999
- Excellent condition
  - New roof March 2020 Eight new rooftop units - February 2020