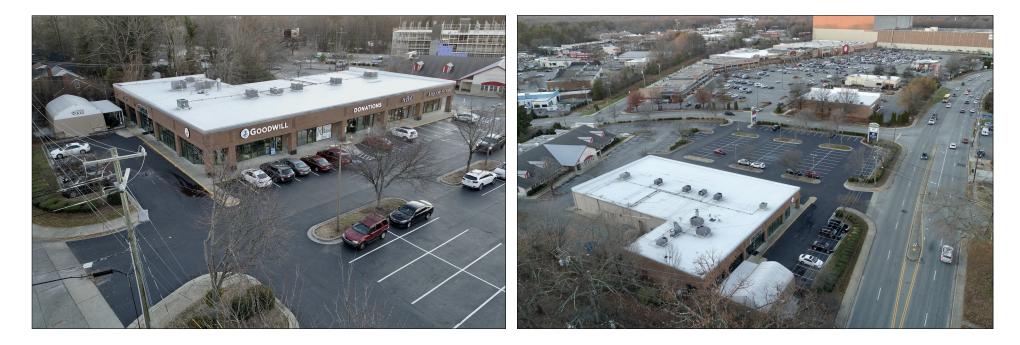

#### **Property Summary**

- 100% Leased
- Three Tenants
  - The City of Greensboro Alcoholic Beverage Control Board Goodwill Industries Wicked Burger, Tacos and Brews
- Shadow anchored by Harris Teeter, Target and Petsmart
- Located at Lawndale Drive and Markland Drive
- Built in 1999
- Excellent condition
  - New roof March 2020 Eight new rooftop units - February 2020