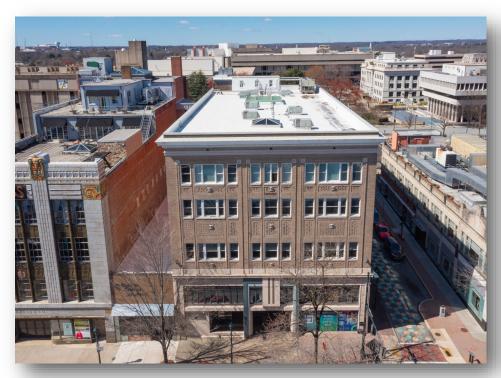

#### **PROPERTY FEATURES**

Versatile office condo combining historic architecture and charm of the original Meyers Department Store with modern interior finishes in the heart of downtown Greensboro.

- Class A Professional Office Space
- Size: Flexible floor plan from 4,000 to 9,400 +/- SF
- Tenant improvement allowance possible
- Join tenants like: VistaTech

Curriculum Associates City of Greensboro

**Greensboro Chamber of Commerce** 

- Pedestrian Bridge access to the Greene Street Parking Deck
- On-Site Property Management
- Secure On-Premise Storage Available
- Positioned in the Heart of Downtown Greensboro's Social, Business and Restaurant District