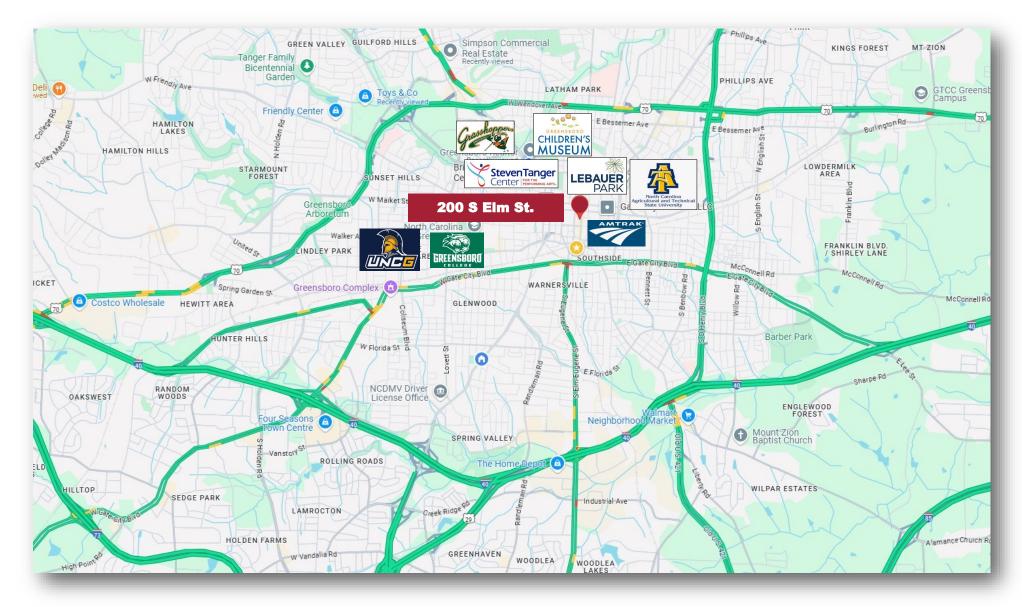

Curriculum Associates City of Greensboro

**Greensboro Chamber of Commerce** 

- Pedestrian Bridge access to the Greene Street Parking Deck
- On-Site Property Management
- Secure On-Premise Storage Available
- Positioned in the Heart of Downtown Greensboro's Social, Business and Restaurant District