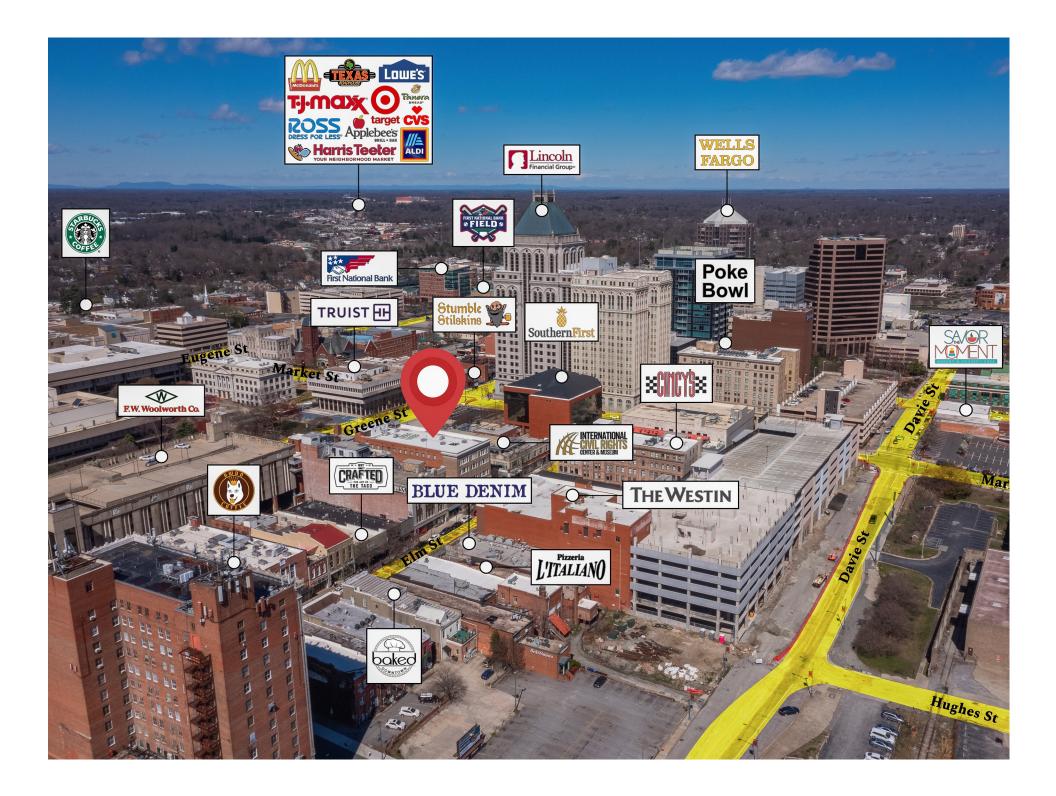

#### **PROPERTY FEATURES**

Versatile office condo combining historic architecture and charm of the original Meyers Department Store with modern interior finishes in the heart of downtown Greensboro.

- Class A Professional Office Space
- Size: Flexible floor plan from 4,000 to 9,400 +/- SF
- Tenant improvement allowance possible
- Join tenants like: VistaTech

Curriculum Associates City of Greensboro

**Greensboro Chamber of Commerce** 

- Pedestrian Bridge access to the Greene Street Parking Deck
- On-Site Property Management
- Secure On-Premise Storage Available
- Positioned in the Heart of Downtown Greensboro's Social, Business and Restaurant District