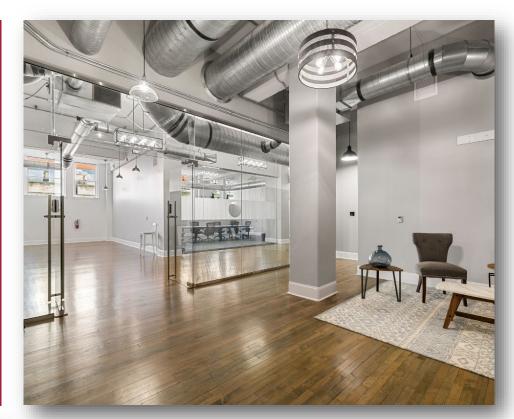

#### **PROPERTY FEATURES**

Versatile office condo combining historic architecture and charm of the original Meyers Department Store with modern interior finishes in the heart of downtown Greensboro.

- Class A Professional Office Space
- Size: Flexible floor plan from 4,000 to 9,400 +/- SF
- Tenant improvement allowance possible
- Join tenants like: VistaTech

# Meyers Building 2nd Floor Layout

1007 Battleground Avenue, Suite 401, Greensboro NC 27408