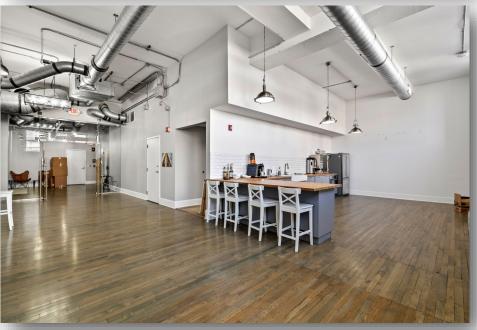

#### **PROPERTY FEATURES**

Versatile office condo combining historic architecture and charm of the original Meyers Department Store with modern interior finishes in the heart of downtown Greensboro.

- Class A Professional Office Space
- Size: Flexible floor plan from 4,000 to 9,400 +/- SF
- Tenant improvement allowance possible
- Join tenants like: VistaTech

# Meyers Building 2nd Floor Layout

1007 Battleground Avenue, Suite 401, Greensboro NC 27408