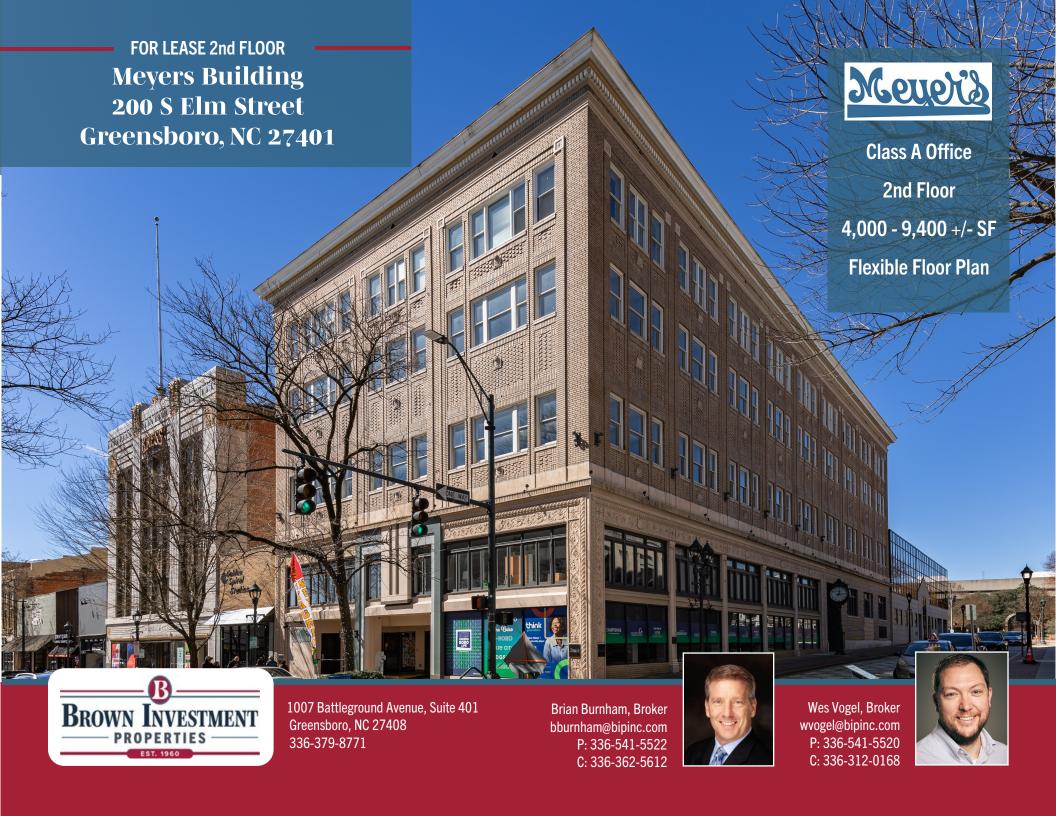

#### **PROPERTY FEATURES**

Versatile office condo combining historic architecture and charm of the original Meyers Department Store with modern interior finishes in the heart of downtown Greensboro.

- Class A Professional Office Space
- Size: Flexible floor plan from 4,000 to 9,400 +/- SF
- Tenant improvement allowance possible
- Join tenants like: VistaTech

# Meyers Building 2nd Floor Layout

1007 Battleground Avenue, Suite 401, Greensboro NC 27408