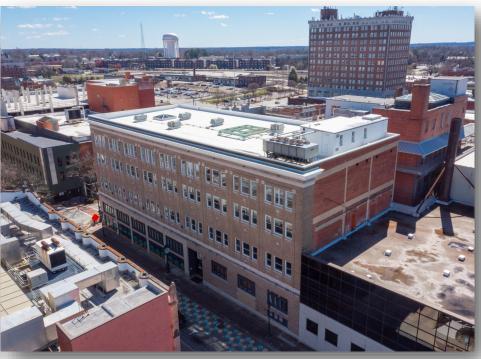

#### **PROPERTY FEATURES**

Versatile office condo combining historic architecture and charm of the original Meyers Department Store with modern interior finishes in the heart of downtown Greensboro.

- Class A Professional Office Space
- Size: Flexible floor plan from 4,000 to 9,400 +/- SF
- Tenant improvement allowance possible
- Join tenants like: VistaTech

Curriculum Associates City of Greensboro

**Greensboro Chamber of Commerce** 

- Pedestrian Bridge access to the Greene Street Parking Deck
- On-Site Property Management
- Secure On-Premise Storage Available
- Positioned in the Heart of Downtown Greensboro's Social, Business and Restaurant District