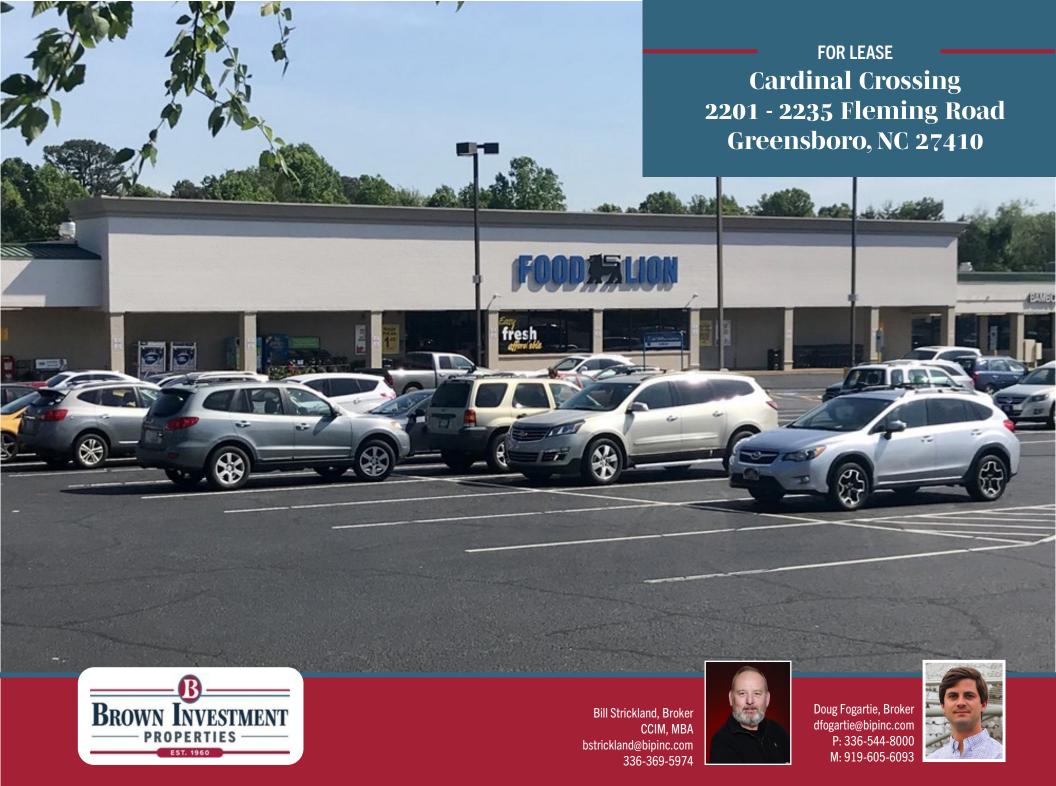

## **Property Features**

- Popular neighborhood center in busy Northwest Greensboro
- Anchored by Food Lion
- Close proximity to airport with easy access to I-40 and Bryan Boulevard
- Plenty of parking
- Pylon signage
- Zoned C-H
- Traffic count Fleming Road 11,950 VPD
- Base Rent: \$14.00 PSF TICAM: \$4.00 PSF (estimated)
- +/- 1/2 Acre pad site available