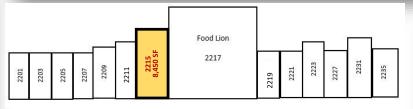

| 2201 | Nail Fever               | 2217 | Food Lion               |
|------|--------------------------|------|-------------------------|
| 2202 | Jet Up Nutrition         | 2219 | The Hidden Haciendita   |
| 2205 | Hair Works               | 2221 | Bamboo House            |
| 2207 | An Tobacco               | 2223 | HomeSlice Pizza         |
| 2209 | Nagoya Japan             | 2227 | Karate                  |
| 2211 | Subway                   | 2231 | Incredible Life Fitness |
| 2215 | Available (8,450 +/- SF) | 2235 | Incredible Life Fitness |