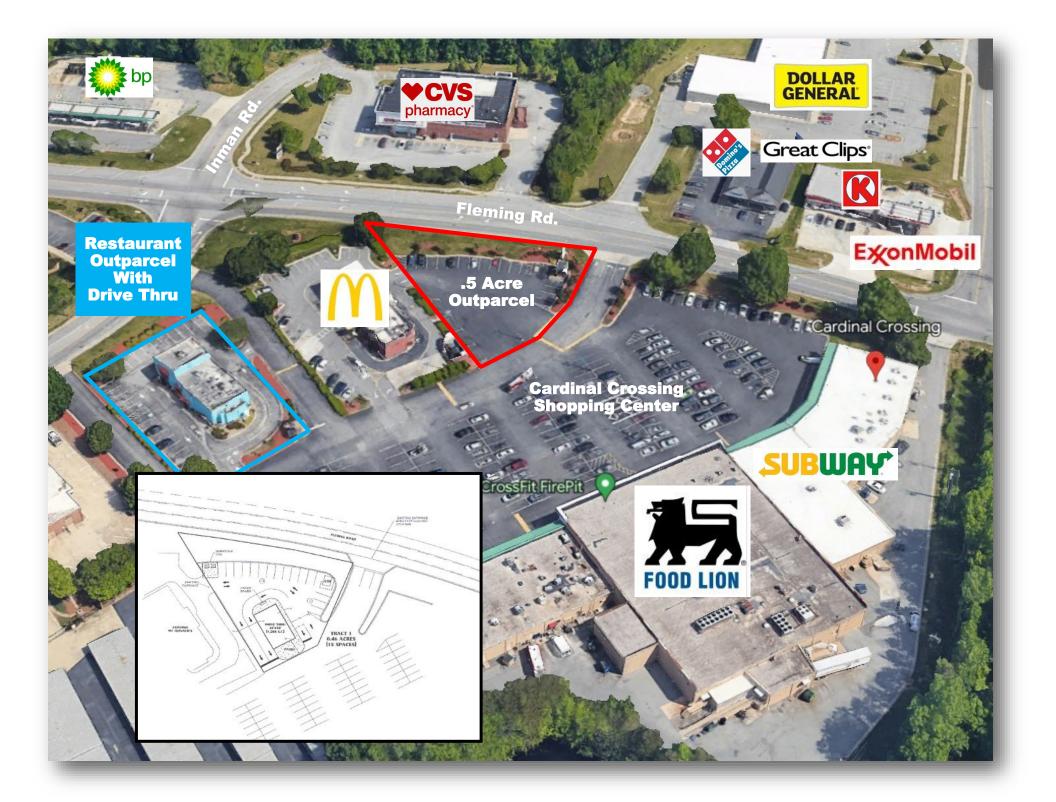

## 1/2 Acre Pad Site Available

Restaurant Outparcel with Drive Thru 3,300 +/- SF Available

| Demographic Summary    | 2 Mile   | 5 miles  | 10 miles |
|------------------------|----------|----------|----------|
| 2023 Population        | 19,107   | 101,642  | 393,241  |
| 2023 Average HH Income | \$86,942 | \$90,520 | \$80,673 |

1007 Battleground Avenue, Suite 401 Greensboro, NC 27408 336-379-8771 I www.bipinc.com

This sketch is intended for illustrative purposes only and is not to scale.

## Restaurant Outparcel with Drive Thru