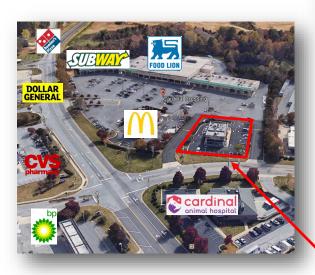

## **Property Features**

- Popular neighborhood center in busy Northwest Greensboro
- Anchored by Food Lion
- Close proximity to airport with easy access to I-40 and Bryan Boulevard
- Plenty of parking
- Pylon signage
- Zoned C-H
- Traffic count Fleming Road 11,950 VPD
- Base Rent: \$14.00 PSF TICAM: \$4.00 PSF (estimated)
- +/- 1/2 Acre pad site available

## 1/2 Acre Pad Site Available

Restaurant Outparcel with Drive Thru 3,300 +/- SF Available

| Demographic Summary    | 2 Mile   | 5 miles  | 10 miles |
|------------------------|----------|----------|----------|
| 2023 Population        | 19,107   | 101,642  | 393,241  |
| 2023 Average HH Income | \$86,942 | \$90,520 | \$80,673 |