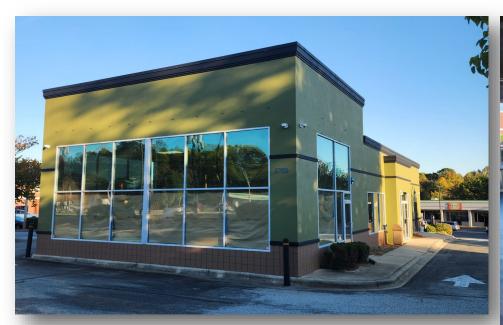

## 1/2 Acre Pad Site Available

Restaurant Outparcel with Drive Thru 3,300 +/- SF Available

| Demographic Summary    | 2 Mile   | 5 miles  | 10 miles |
|------------------------|----------|----------|----------|
| 2023 Population        | 19,107   | 101,642  | 393,241  |
| 2023 Average HH Income | \$86,942 | \$90,520 | \$80,673 |

## Restaurant Outparcel with Drive Thru