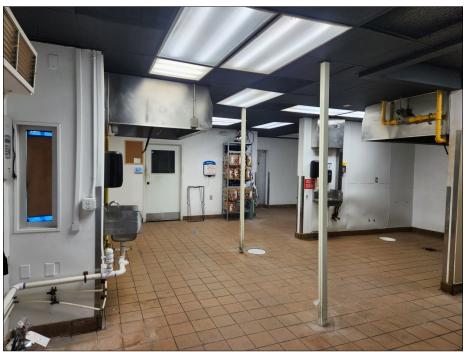

er               | 2217 | Food Lion               |
|--------------------------|------|-------------------------|
| Jet Up Nutrition         | 2219 | The Hidden Haciendita   |
| Hair Works               | 2221 | Bamboo House            |
| An Tobacco               | 2223 | HomeSlice Pizza         |
| Nagoya Japan             | 2227 | Karate                  |
| Subway                   | 2231 | Incredible Life Fitness |
| Available (8 450 +/- SF) | 2235 | Incredible Life Fitness |



## 1/2 Acre Pad Site Available

Restaurant Outparcel with Drive Thru 3,300 +/- SF Available





1007 Battleground Avenue, Suite 401 Greensboro, NC 27408 336-379-8771 I www.bipinc.com



This sketch is intended for illustrative purposes only and is not to scale.

## Restaurant Outparcel with Drive Thru