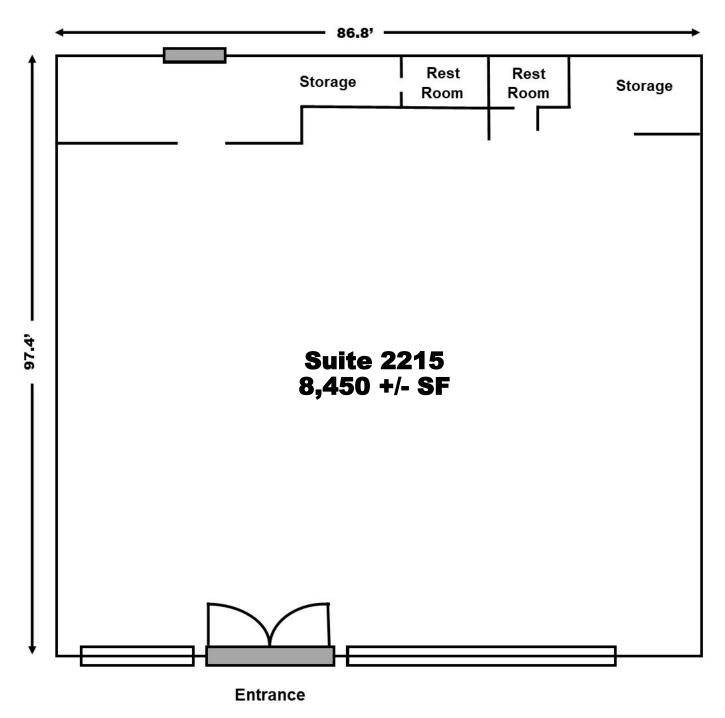

| Nail Fever               | 2217 | Food Lion               |
|--------------------------|------|-------------------------|
| Jet Up Nutrition         | 2219 | The Hidden Haciendita   |
| Hair Works               | 2221 | Bamboo House            |
| An Tobacco               | 2223 | HomeSlice Pizza         |
| Nagoya Japan             | 2227 | Karate                  |
| Subway                   | 2231 | Incredible Life Fitness |
| Available (8 450 +/- SF) | 2235 | Incredible Life Fitness |

## 1/2 Acre Pad Site Available

Restaurant Outparcel with Drive Thru 3,300 +/- SF Available

1007 Battleground Avenue, Suite 401 Greensboro, NC 27408 336-379-8771 I www.bipinc.com

This sketch is intended for illustrative purposes only and is not to scale.