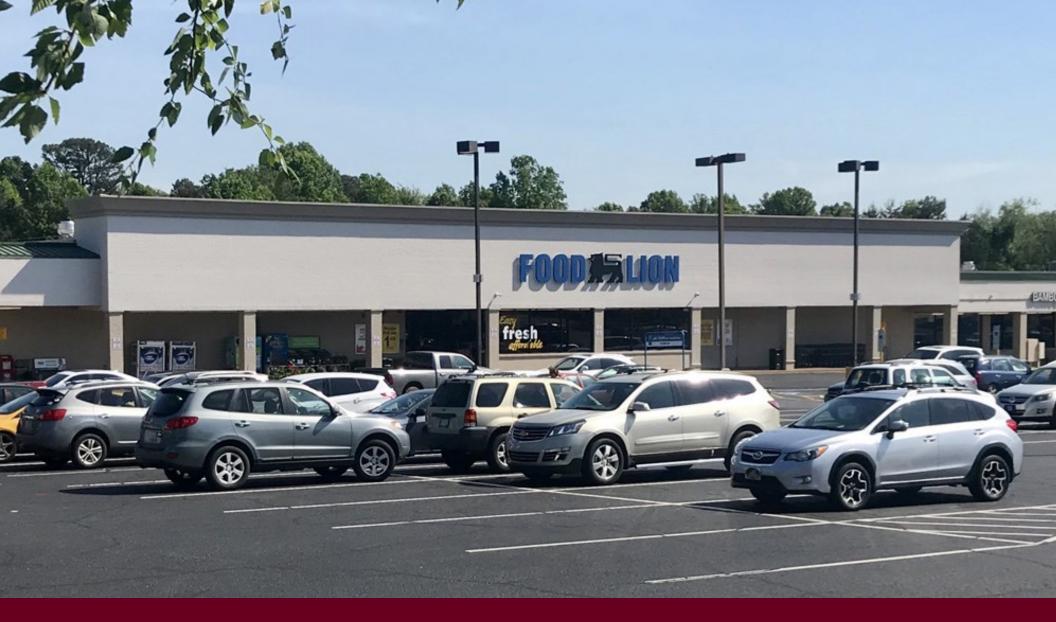

## **Property Features**

- Popular neighborhood center in busy Northwest Greensboro
- Anchored by Food Lion
- Close proximity to airport with easy access to I-40 and Bryan Boulevard
- Plenty of parking
- Pylon signage
- Zoned C-H
- Traffic count Fleming Road 11,950 VPD
- Base Rent: \$14.00 PSF TICAM: \$4.00 PSF (estimated)
- +/- 1/2 Acre pad site available