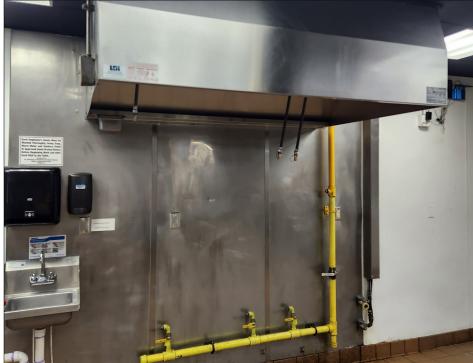

ever               | 2217 | Food Lion               |
|--------------------------|------|-------------------------|
| Jet Up Nutrition         | 2219 | The Hidden Haciendita   |
| Hair Works               | 2221 | Bamboo House            |
| An Tobacco               | 2223 | HomeSlice Pizza         |
| Nagoya Japan             | 2227 | Karate                  |
| Subway                   | 2231 | Incredible Life Fitness |
| Available (8 450 +/- SF) | 2235 | Incredible Life Fitness |



## 1/2 Acre Pad Site Available

Restaurant Outparcel with Drive Thru 3,300 +/- SF Available





1007 Battleground Avenue, Suite 401 Greensboro, NC 27408 336-379-8771 I www.bipinc.com



This sketch is intended for illustrative purposes only and is not to scale.

## Restaurant Outparcel with Drive Thru