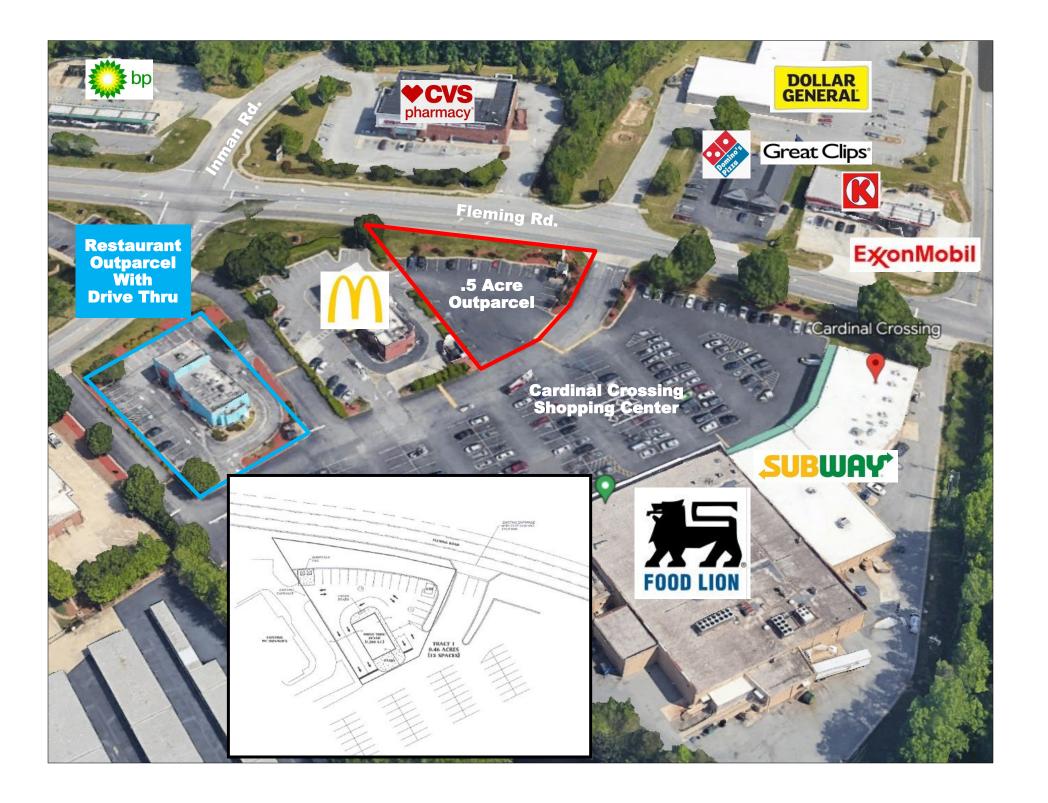

## **Property Features**

- Popular neighborhood center in busy Northwest Greensboro
- Anchored by Food Lion
- Close proximity to airport with easy access to I-40 and Bryan Boulevard
- Plenty of parking
- Pylon signage
- Zoned C-H
- Traffic count Fleming Road 11,950 VPD
- Base Rent: \$14.00 PSF TICAM: \$4.00 PSF (estimated)
- +/- 1/2 Acre pad site available

## 1/2 Acre Pad Site Available

Restaurant Outparcel with Drive Thru 3,300 +/- SF Available

1007 Battleground Avenue, Suite 401 Greensboro, NC 27408 336-379-8771 I www.bipinc.com

This sketch is intended for illustrative purposes only and is not to scale.