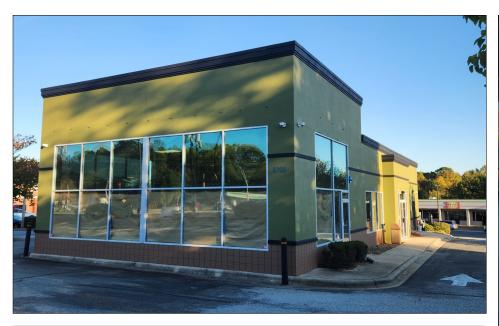

## 1/2 Acre Pad Site Available

Restaurant Outparcel with Drive Thru 3,300 +/- SF Available

1007 Battleground Avenue, Suite 401 Greensboro, NC 27408 336-379-8771 I www.bipinc.com

This sketch is intended for illustrative purposes only and is not to scale.

## Restaurant Outparcel with Drive Thru