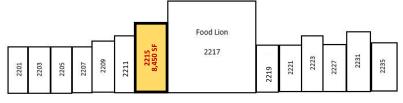

| Nail Fever               | 2217 | Food Lion               |
|--------------------------|------|-------------------------|
| Jet Up Nutrition         | 2219 | The Hidden Haciendita   |
| Hair Works               | 2221 | Bamboo House            |
| An Tobacco               | 2223 | HomeSlice Pizza         |
| Nagoya Japan             | 2227 | Karate                  |
| Subway                   | 2231 | Incredible Life Fitness |
| Available (8 450 +/- SF) | 2235 | Incredible Life Fitness |