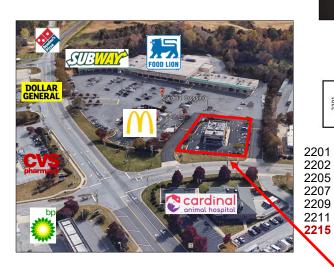

Cardinal Crossing Shopping Center 2201 - 2235 Fleming Road, Greensboro, NC 27410

Doug Fogartie, Broker dfogartie@bipinc.com P: 336-544-8000 M: 919-605-6093

Bill Strickland, CCIM, MBA bstrickland@bipinc.com 336-369-5974

## 1/2 Acre Pad Site Available

Restaurant Outparcel with Drive Thru 3,300 +/- SF Available

1007 Battleground Avenue, Suite 401 Greensboro, NC 27408 336-379-8771 I www.bipinc.com

This sketch is intended for illustrative purposes only and is not to scale.