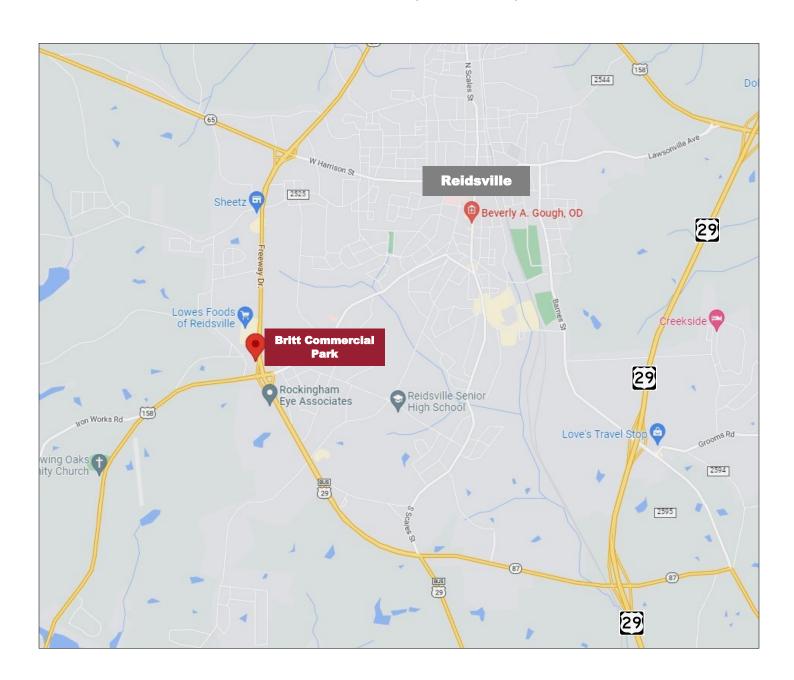

#### LOCATION

 Britt Commercial Park is located along Freeway Drive in Reidsville, NC adjacent to the Freeway Crossing Shopping Center.

# Britt Commercial Park, Reidsville, NC 27320

1007 Battleground Avenue, Suite 401 Greensboro, NC 27408