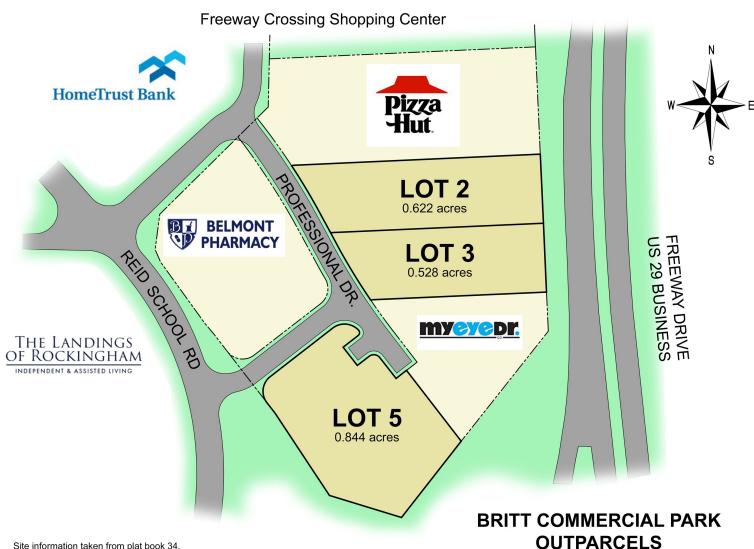

### LAND

Britt Commercial Park Lots 2, 3, & 5 Professional Drive Reidsville, NC 27320

Site information taken from plat book 34, page 4 & portions of NCDOT road realignment plans.

Drawing not to scale

1007 Battleground Avenue, Suite 401 Greensboro, NC 27408 PROFESSIONAL DRIVE & REID SCHOOL RD. REIDSVILLE, NC

## **Britt Commercial Park**

#### PROPERTY FEATURES

- 3 separate commercial outparcels totaling 1.994+/- total acres
- Lot 2 is 0.622 acres
- Lot 3 is 0.528 acres
- Lot 5 is 0.844 acres
- Lots 2 & 3 can be combined to create a 1.15 acre parcel
- All lots are graded, pad ready for commercial use
- Zoning is Conditional Use Highway Business (CU-HB)
- Water & Sewer are available
- Plat maps are available upon request