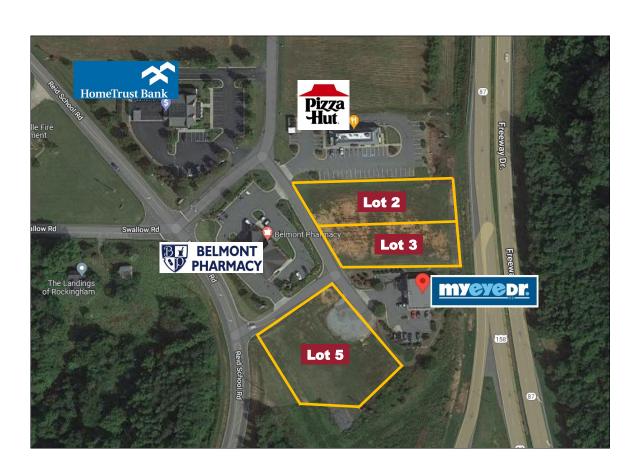

### LAND

Britt Commercial Park Lots 2, 3, & 5 Professional Drive Reidsville, NC 27320

Site information taken from plat book 34, page 4 & portions of NCDOT road realignment plans.

Drawing not to scale

1007 Battleground Avenue, Suite 401 Greensboro, NC 27408 PROFESSIONAL DRIVE & REID SCHOOL RD. REIDSVILLE, NC

## **Britt Commercial Park**

#### PROPERTY FEATURES

- 3 separate commercial outparcels totaling 1.994+/- total acres
- Lot 2 is 0.622 acres
- Lot 3 is 0.528 acres
- Lot 5 is 0.844 acres
- Lots 2 & 3 can be combined to create a 1.15 acre parcel
- All lots are graded, pad ready for commercial use
- Zoning is Conditional Use Highway Business (CU-HB)
- Water & Sewer are available
- Plat maps are available upon request

#### LOCATION

 Britt Commercial Park is located along Freeway Drive in Reidsville, NC adjacent to the Freeway Crossing Shopping Center.