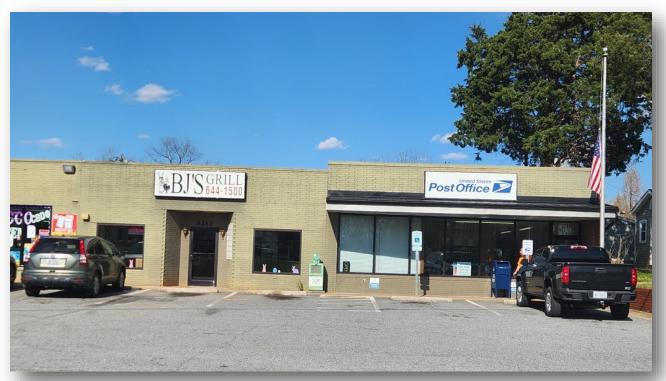

## PROPERTY FEATURES

Five tenant retail strip center with free standing retail building included. Varied terms through February 2028.

Proforma NOI - \$108,188

Total Building SF: 10,712 +/- SF

Parking: 30 +/- spaces

· Ceiling Height: 8'

 1.91 +/- Total Acres including 0.88 Acre septic lot at 8403 Lyman Street

Zoning: GB

Year Built: 1958 Renovated 2016

• Sales Price: \$2,100,000

Additional parking behind Strip Center

Five tenant retail shops

Free standing retail building included in sale

1007 Battleground Avenue, Suite 401, Greensboro NC 27408