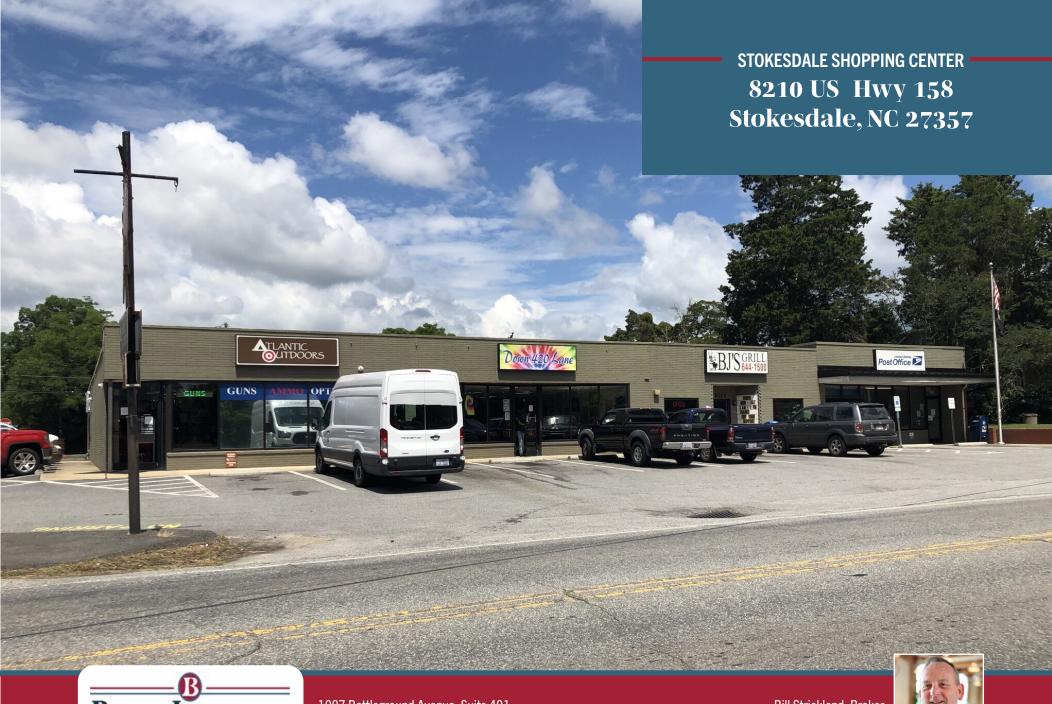

1007 Battleground Avenue, Suite 401 Greensboro, NC 27408 336-379-8771 Bill Strickland, Broker bstrickland@bipinc.com P: 336-369-5974

8210 US Hwy 158 Stokesdale, NC 27357

## PROPERTY FEATURES

Five tenant retail strip center with free standing retail building included. Varied terms through February 2028.

Proforma NOI - \$108,188

Total Building SF: 10,712 +/- SF

Parking: 30 +/- spaces

· Ceiling Height: 8'

 1.91 +/- Total Acres including 0.88 Acre septic lot at 8403 Lyman Street

Zoning: GB

Year Built: 1958 Renovated 2016

• Sales Price: \$2,100,000

Additional parking behind Strip Center

Five tenant retail shops