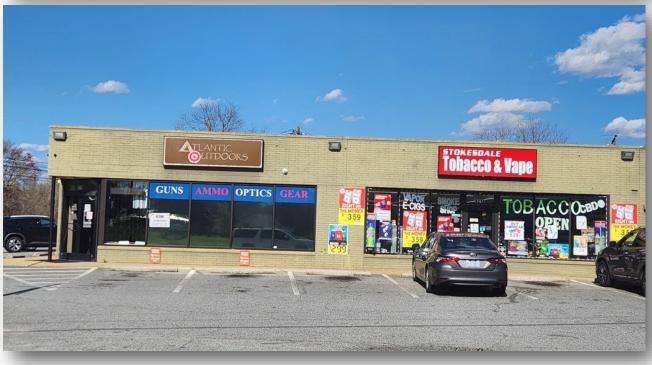

## PROPERTY FEATURES

Five tenant retail strip center with free standing retail building included. Varied terms through February 2028.

Proforma NOI - \$108,188

Total Building SF: 10,712 +/- SF

Parking: 30 +/- spaces

· Ceiling Height: 8'

 1.91 +/- Total Acres including 0.88 Acre septic lot at 8403 Lyman Street

Zoning: GB

Year Built: 1958 Renovated 2016

• Sales Price: \$2,100,000

Additional parking behind Strip Center

Five tenant retail shops

Free standing retail building included in sale

1007 Battleground Avenue, Suite 401, Greensboro NC 27408