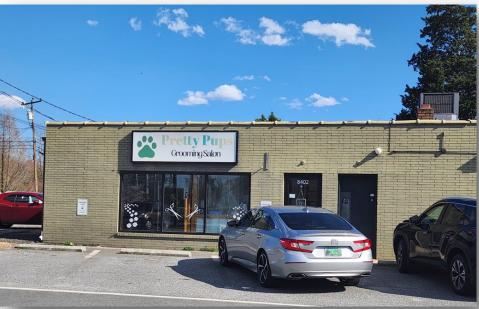

## PROPERTY FEATURES

Five tenant retail strip center with free standing retail building included. Varied terms through February 2028.

Proforma NOI - \$108,188

Total Building SF: 10,712 +/- SF

Parking: 30 +/- spaces

· Ceiling Height: 8'

 1.91 +/- Total Acres including 0.88 Acre septic lot at 8403 Lyman Street

Zoning: GB

Year Built: 1958 Renovated 2016

• Sales Price: \$2,100,000

Additional parking behind Strip Center

Five tenant retail shops

Free standing retail building included in sale

1007 Battleground Avenue, Suite 401, Greensboro NC 27408