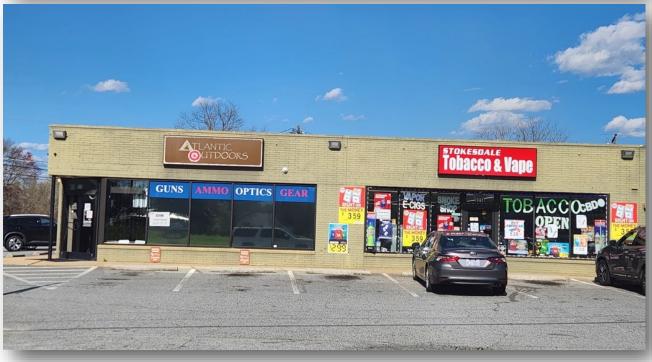

## PROPERTY FEATURES

Five tenant retail strip center with free standing retail building included. Varied terms through February 2028.

Proforma NOI - \$108,188

Total Building SF: 10,712 +/- SF

Parking: 30 +/- spaces

· Ceiling Height: 8'

 1.91 +/- Total Acres including 0.88 Acre septic lot at 8403 Lyman Street

Zoning: GB

Year Built: 1958 Renovated 2016

• Sales Price: \$1,750,000

Additional parking behind Strip Center

Five tenant retail shops

Free standing retail building included in sale

1007 Battleground Avenue, Suite 401, Greensboro NC 27408