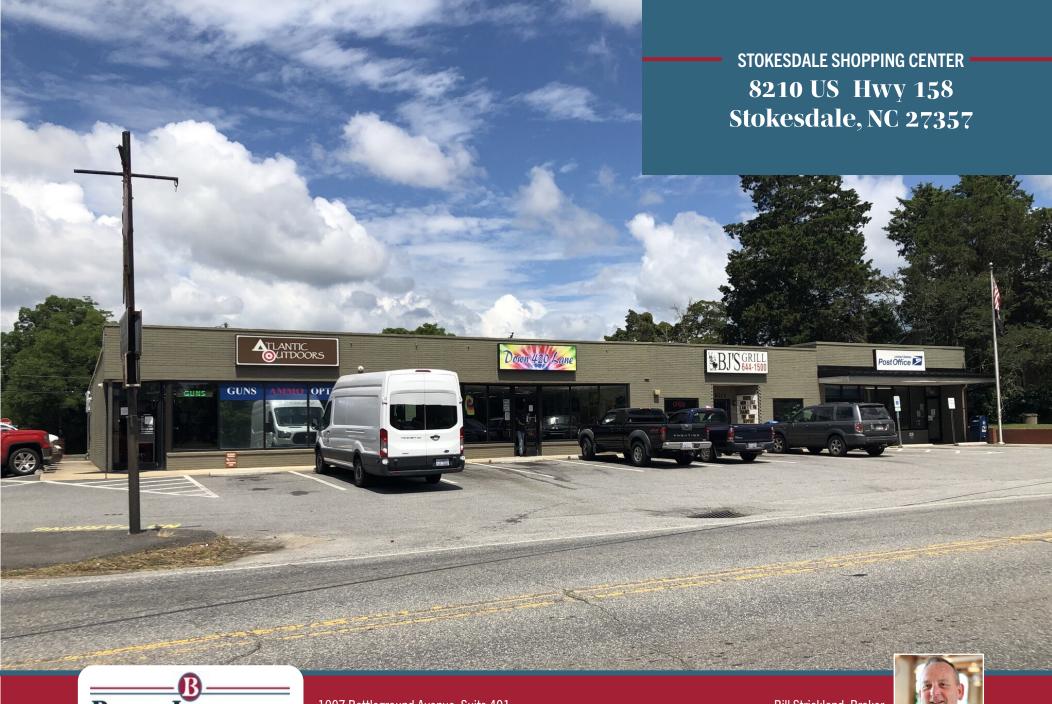

1007 Battleground Avenue, Suite 401 Greensboro, NC 27408 336-379-8771 Bill Strickland, Broker bstrickland@bipinc.com P: 336-369-5974

8210 US Hwy 158 Stokesdale, NC 27357

## PROPERTY FEATURES

Five tenant retail strip center with free standing retail building included. Varied terms through February 2028.

Proforma NOI - \$108,188

Total Building SF: 10,712 +/- SF

Parking: 30 +/- spaces

· Ceiling Height: 8'

 1.91 +/- Total Acres including 0.88 Acre septic lot at 8403 Lyman Street

Zoning: GB

Year Built: 1958 Renovated 2016

• Sales Price: \$1,750,000

Additional parking behind Strip Center

Five tenant retail shops

Free standing retail building included in sale

1007 Battleground Avenue, Suite 401, Greensboro NC 27408