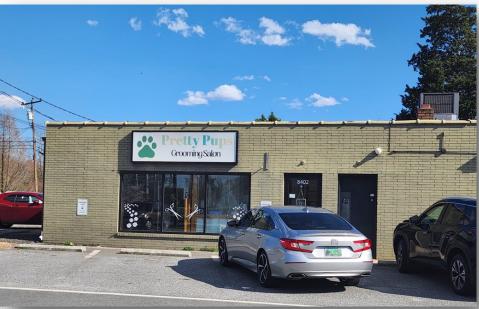

## PROPERTY FEATURES

Five tenant retail strip center with free standing retail building included. Varied terms through February 2028.

Proforma NOI - \$108,188

Total Building SF: 10,712 +/- SF

Parking: 30 +/- spaces

· Ceiling Height: 8'

 1.91 +/- Total Acres including 0.88 Acre septic lot at 8403 Lyman Street

Zoning: GB

Year Built: 1958 Renovated 2016

• Sales Price: \$1,750,000

Additional parking behind Strip Center

Five tenant retail shops

Free standing retail building included in sale

1007 Battleground Avenue, Suite 401, Greensboro NC 27408