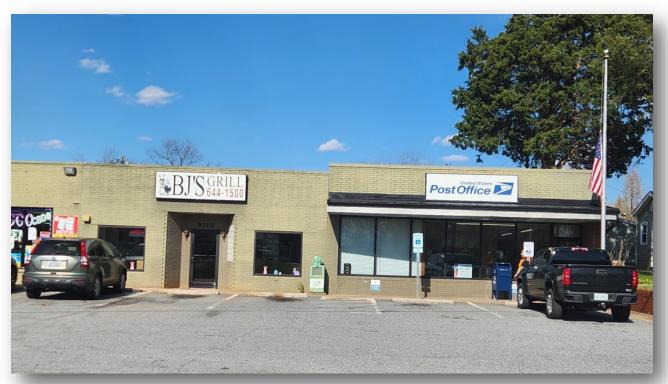

## PROPERTY FEATURES

Five tenant retail strip center with free standing retail building included. Varied terms through February 2028.

Proforma NOI - \$108,188

Total Building SF: 10,712 +/- SF

Parking: 30 +/- spaces

· Ceiling Height: 8'

 1.91 +/- Total Acres including 0.88 Acre septic lot at 8403 Lyman Street

Zoning: GB

Year Built: 1958 Renovated 2016

• Sales Price: \$1,750,000

Additional parking behind Strip Center

Five tenant retail shops

Free standing retail building included in sale

1007 Battleground Avenue, Suite 401, Greensboro NC 27408