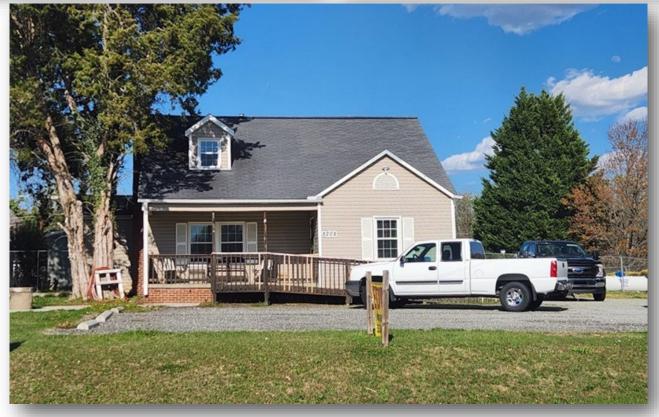

## **PROPERTY FEATURES**

Five tenant retail strip center with free standing retail building included. Varied terms through February 2028. Proforma NOI \$135,807

- Total Building SF: 10,712 +/- SF
- Parking: 30 +/- spaces
- Ceiling Height: 8'
- 1.91 +/- Total Acres including 0.88 Acre septic lot at 8403 Lyman Street
- Zoning: GB
- Year Built: 1958 Renovated 2016
- Sales Price: \$1,750,000