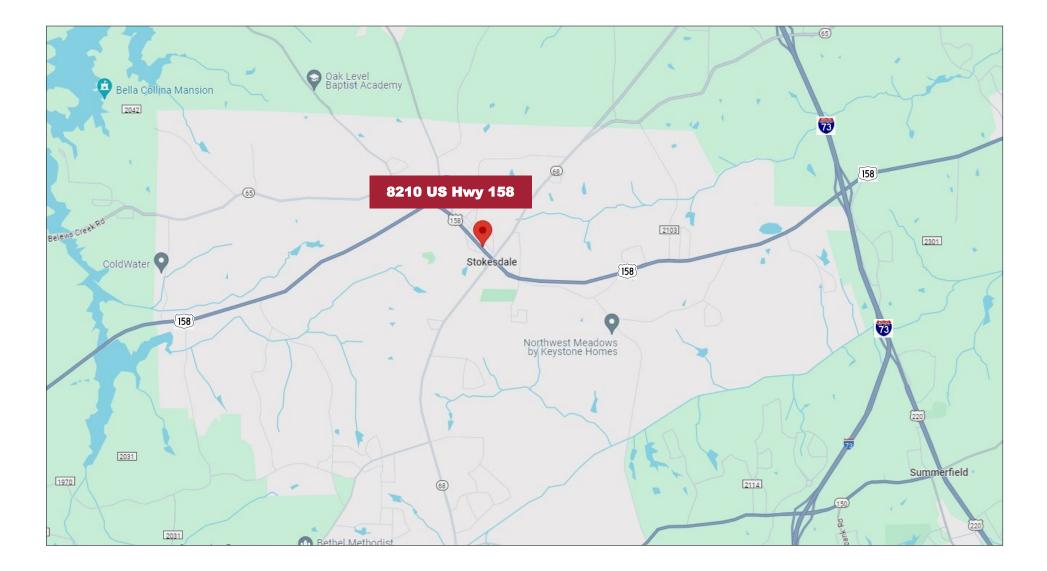

Hwy 158 Stokesdale, NC 27357

Post Office



ATLANTIC OUTDOORS

OP

GUNS

GUNS

1007 Battleground Avenue, Suite 401 Greensboro, NC 27408 336-379-8771

Down 420 Lane

Bill Strickland, Broker bstrickland@bipinc.com P: 336-369-5974

BJ'S GRILL



## 8210 US Hwy 158 Stokesdale, NC 27357

## **PROPERTY FEATURES**

Five tenant retail strip center with free standing retail building included. Varied terms through February 2028. Proforma NOI \$135,807

- Total Building SF: 10,712 +/- SF
- Parking: 30 +/- spaces
- Ceiling Height: 8'
- 1.91 +/- Total Acres including 0.88 Acre septic lot at 8403 Lyman Street
- Zoning: GB
- Year Built: 1958 Renovated 2016
- Sales Price: \$1,750,000





Additional parking behind Strip Center



Five tenant retail shops

Free standing retail building included in sale





1007 Battleground Avenue, Suite 401, Greensboro NC 27408

The statements and figures herein while not guaranteed are secured from sources believed to be authoritative. This offering is subject to change of price, prior lease or sale and or withdrawal without notice. Prospects should verify all information.