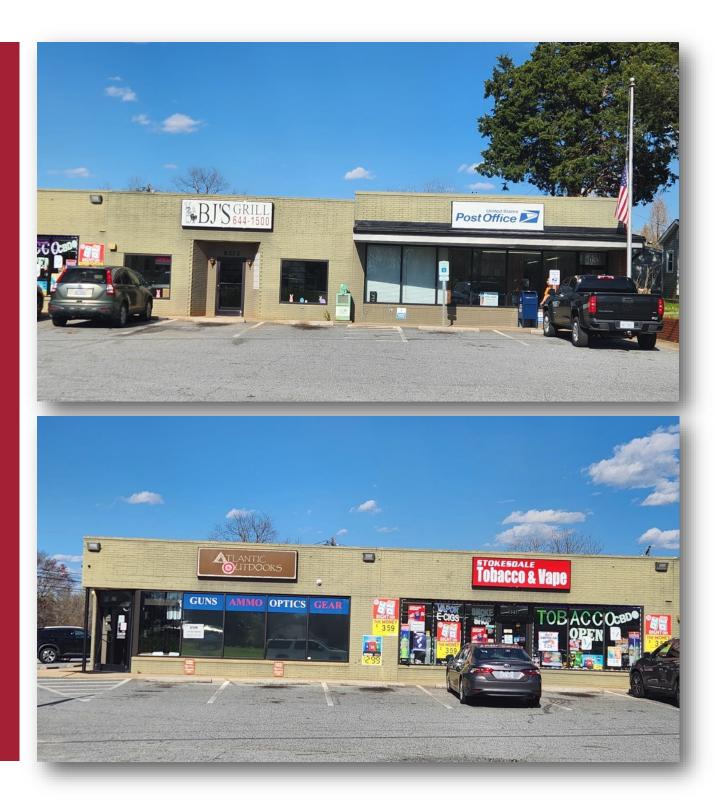

stokesdale shopping center -8210 US Hwy 158 Stokesdale, NC 27357

Post Office

ATLANTIC OUTDOORS

OP

GUNS

GUNS

1007 Battleground Avenue, Suite 401 Greensboro, NC 27408 336-379-8771

Down 420 Lane

## 8210 US Hwy 158 Stokesdale, NC 27357

## **PROPERTY FEATURES**

Five tenant retail strip center with free standing retail building included. Varied terms through February 2028. Proforma NOI \$135,807

- Total Building SF: 10,712 +/- SF
- Parking: 30 +/- spaces
- Ceiling Height: 8'
- 1.91 +/- Total Acres including 0.88 Acre septic lot at 8403 Lyman Street
- Zoning: GB
- Year Built: 1958 Renovated 2016
- Sales Price: \$1,750,000