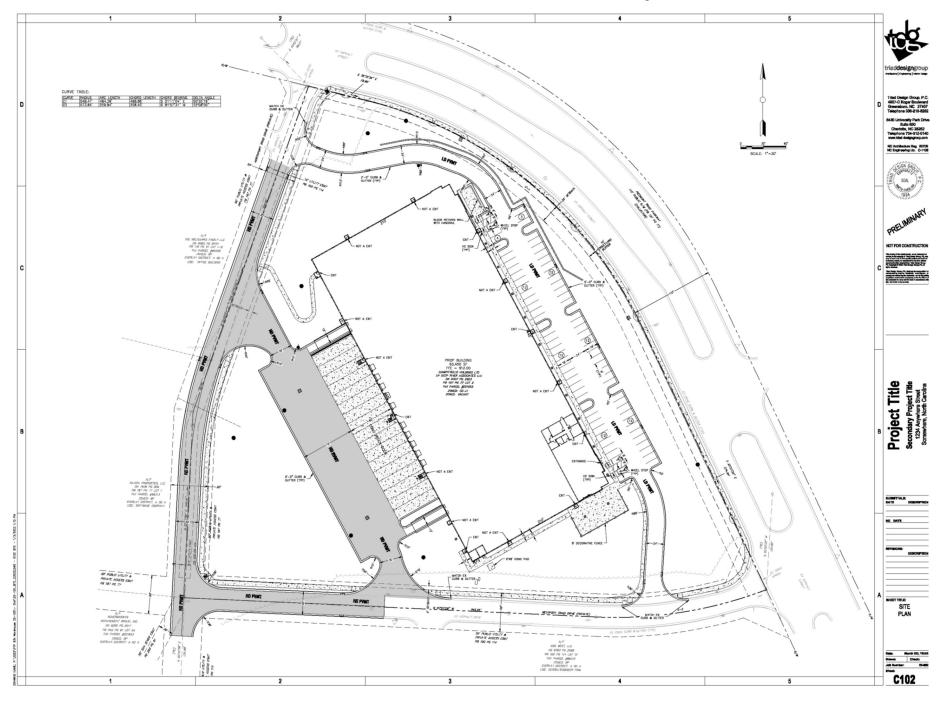

- 5 loading docs per 48,000 SF
- 1 Drive-In door
- 79 common Parking spaces
- Office: Heat & Cool
- Warehouse: Heat Only
- Column Spacing 25x35
- Price: Negotiable based on size & Office build
- +/- 8.21 acres
- Build-to-suit and Lease is an option

# 8201 Piedmont Triad Pkwy. Greensboro, NC 27409

Light Industrial Warehouse, Distribution, Light Assembly, ideally located in Deep River Corporate Park just off exit 210 Hwy 68.

Notable neighbors include:

- Qorvo
- DH Griffin
- Volvo Trucks North America
- Amazon

### **Access/Proximity Drive Times**

Greensboro PTI: 9 min

Charlotte: 1hr 26 min

Raleigh: 1hr 26 min

**Directions:** Exit 210, Hwy 68, turn right on Thorndike Rd., then 1/2 mile to right at Piedmont Triad Pkwy. Property on the left.

## Site Plan of 8201 Piedmont Triad Pkwy.









#### 1007 Battleground Avenue, Suite 401, Greensboro NC 27408

The statements and figures herein while not guaranteed are secured from sources believed to be authoritative. This offering is subject to change of price, prior lease or sale and or withdrawal without notice. Prospects should verify all information.

This listing is Co-Brokered between Brown Investment Properties and Keller Williams.