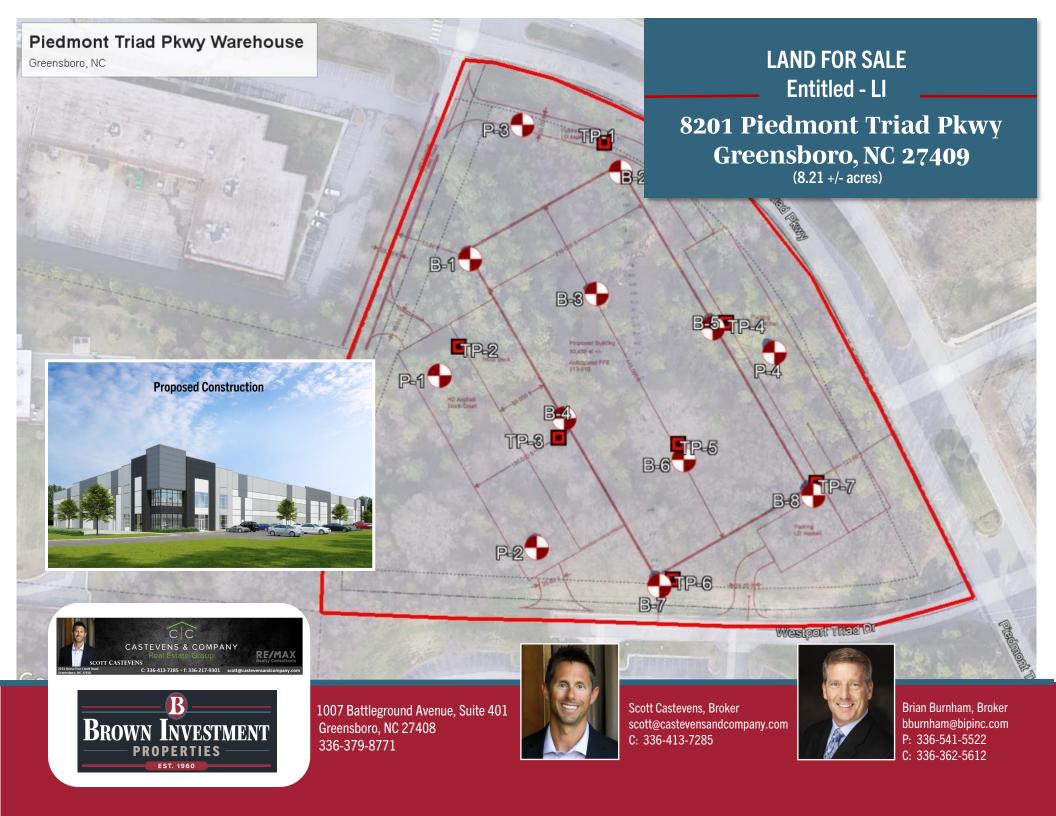

#### PROPOSED BUILDING FEATURES

- 93,000 SF
- 30' Ceilings
- Zoned: LI
- Utilities: Contiguous to Site
- Construction Tilt up Concrete
- 5 loading docs per 48,000 SF
- 1 Drive-In door
- 79 common Parking spaces
- Office: Heat & Cool
- Warehouse: Heat Only
- Column Spacing 25x35
- Price: Negotiable based on size & Office build
- +/- 8.21 acres
- Build-to-suit and Lease is an option

# 8201 Piedmont Triad Pkwy. Greensboro, NC 27409

Light Industrial Warehouse, Distribution, Light Assembly, ideally located in Deep River Corporate Park just off exit 210 Hwy 68.

Notable neighbors include: