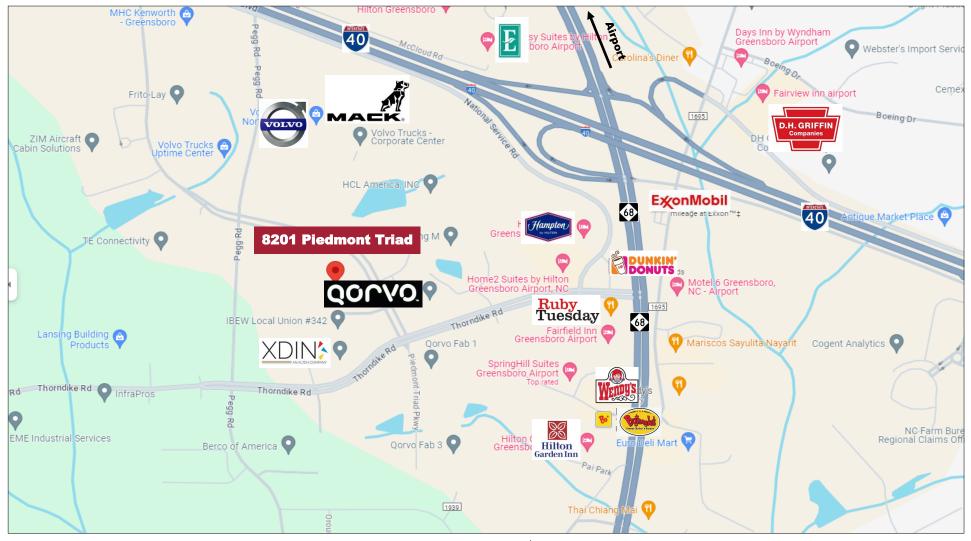

# 8201 Piedmont Triad Pkwy. Greensboro, NC 27409

Light Industrial Warehouse, Distribution, Light Assembly, ideally located in Deep River Corporate Park just off exit 210 Hwy 68.

Notable neighbors include:

- Qorvo
- DH Griffin
- Volvo Trucks North America
- Amazon

### **Access/Proximity Drive Times**

Greensboro PTI: 9 min

Charlotte: 1hr 26 min

Raleigh: 1hr 26 min

**Directions:** Exit 210, Hwy 68, turn right on Thorndike Rd., then 1/2 mile to right at Piedmont Triad Pkwy. Property on the left.