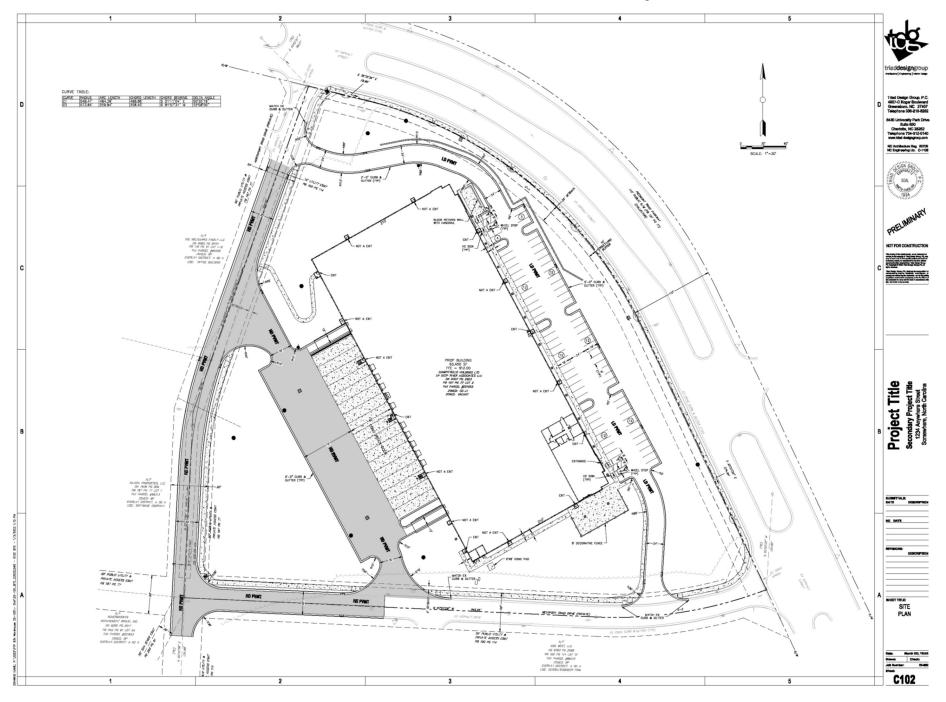

ilities: Contiguous to Site
- Construction Tilt up Concrete
- 5 loading docs per 46,000 SF
- 1 Drive-In door
- 79 common Parking spaces
- Office: Heat & Cool
- Warehouse: Heat Only
- Column Spacing 25x35
- Rate: Negotiable based on size & Office build

# 8201 Piedmont Triad Pkwy. Greensboro, NC 27409

Light Industrial Warehouse, Distribution, Light Assembly, ideally located in Deep River Corporate Park just off exit 210 Hwy 68.

Notable neighbors include:

- Qorvo
- DH Griffin
- Volvo Trucks North America
- Amazon

## **Access/Proximity Drive Times**

Greensboro PTI: 9 min

Charlotte: 1hr 26 min

Raleigh: 1hr 26 min

**Directions:** Exit 210, Hwy 68, turn right on Thorndike Rd., then 1/2 mile to right at Piedmont Triad Pkwy. Property on the left.

# Site Plan of 8201 Piedmont Triad Pkwy.









#### 1007 Battleground Avenue, Suite 401, Greensboro NC 27408

The statements and figures herein while not guaranteed are secured from sources believed to be authoritative. This offering is subject to change of price, prior lease or sale and or withdrawal without notice. Prospects should verify all information.