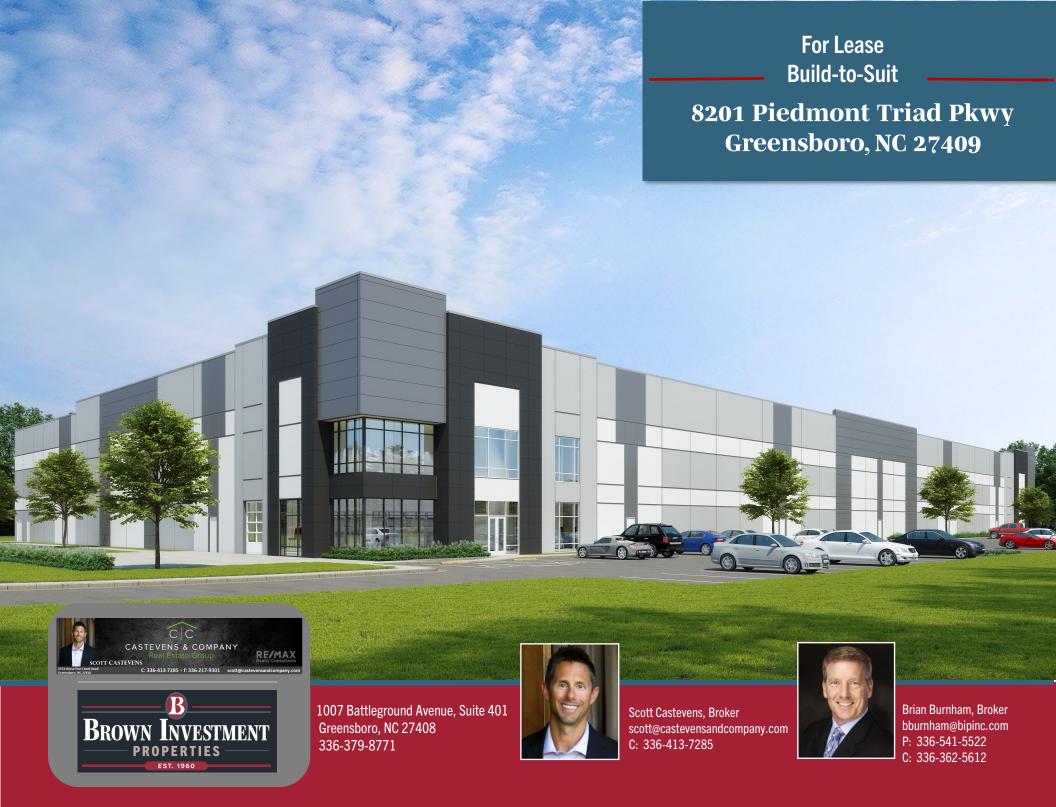

### **BUILDING FEATURES**

- 46,000 to 93,000 SF
- 30' Ceilings
- Zoned: LI
- Utilities: Contiguous to Site
- Construction Tilt up Concrete
- 5 loading docs per 46,000 SF
- 1 Drive-In door
- 79 common Parking spaces
- Office: Heat & Cool
- Warehouse: Heat Only
- Column Spacing 25x35
- Rate: Negotiable based on size & Office build

# 8201 Piedmont Triad Pkwy. Greensboro, NC 27409

Light Industrial Warehouse, Distribution, Light Assembly, ideally located in Deep River Corporate Park just off exit 210 Hwy 68.

Notable neighbors include: