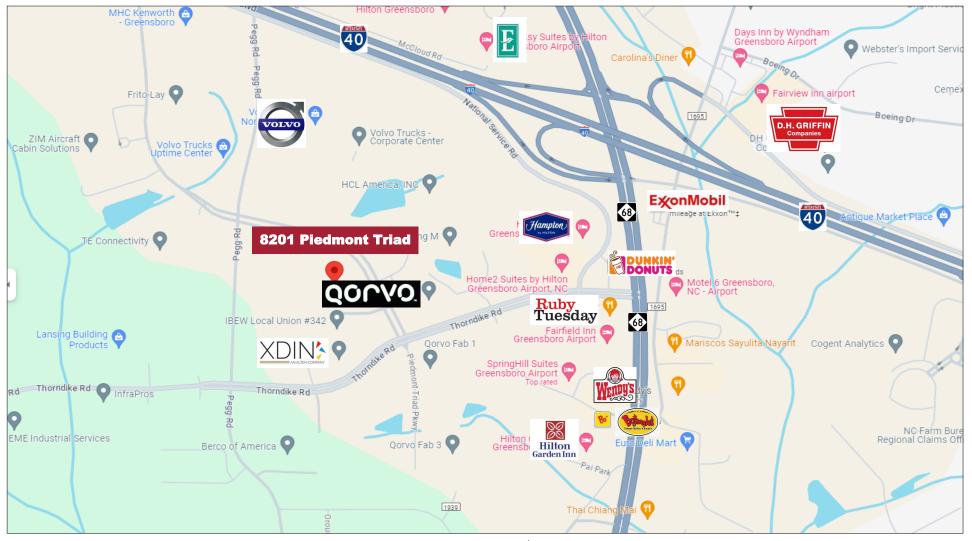

- Qorvo
- DH Griffin
- Volvo Trucks North America
- Amazon

## **Access/Proximity Drive Times**

Greensboro PTI: 9 min

Charlotte: 1hr 26 min

Raleigh: 1hr 26 min

**Directions:** Exit 210, Hwy 68, turn right on Thorndike Rd., then 1/2 mile to right at Piedmont Triad Pkwy. Property on the left.