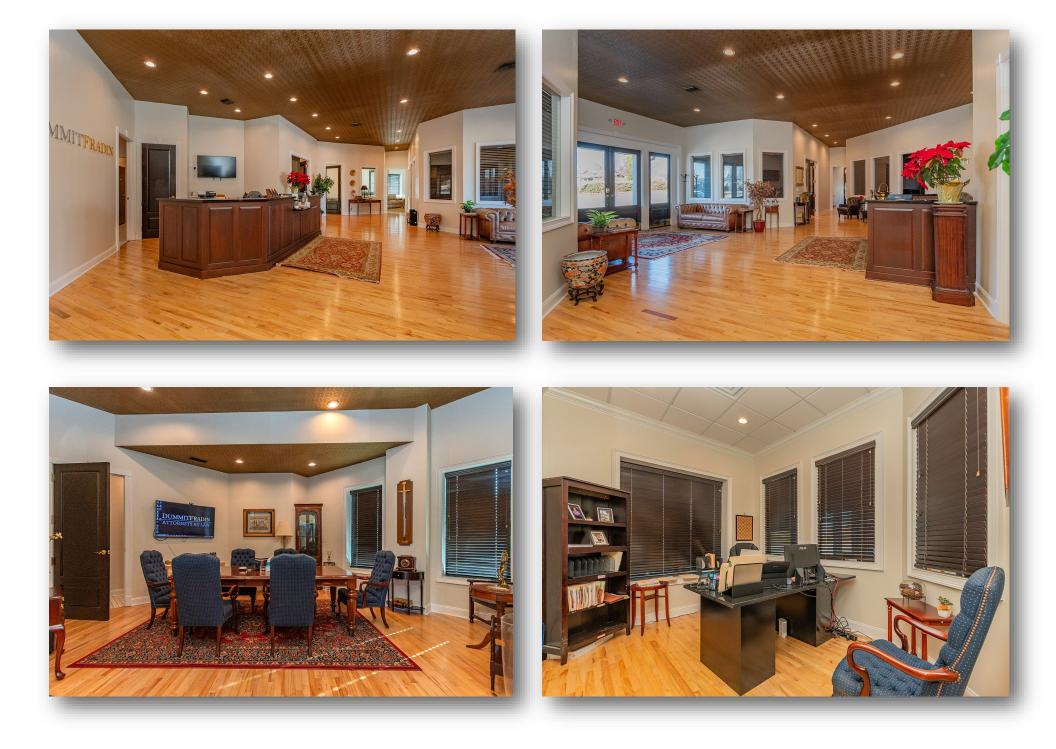

## Prime Class A Office Space in Downtown High Point

This fully renovated freestanding office property offers exceptional visibility and a prime location in the heart of High Point's growing downtown. 820 North Elm is situated a short distance from the High Point Rockers stadium, major medical providers, and is adjacent to Krispy Kreme and the High Point public library. This Class A office space underwent a full interior/exterior renovation in 2017, including a new roof and HVAC system. Perfect for professionals or businesses seeking a modern, turnkey space within walking distance of key amenities and attractions. Ample parking, building signage, and contemporary interior finishes make 820 N Elm an attractive, move-in ready office property.