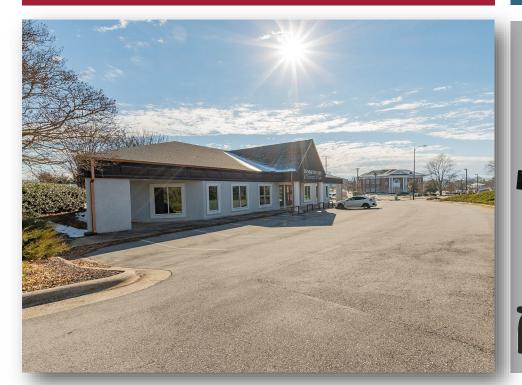

## 820 N Elm Street High Point, NC 27262

## Prime Class A Office Space in Downtown High Point

This fully renovated freestanding office property offers exceptional visibility and a prime location in the heart of High Point's growing downtown. 820 North Elm is situated a short distance from the High Point Rockers stadium, major medical providers, and is adjacent to Krispy Kreme and the High Point public library. This Class A office space underwent a full interior/exterior renovation in 2017, including a new roof and HVAC system. Perfect for professionals or businesses seeking a modern, turnkey space within walking distance of key amenities and attractions. Ample parking, building signage, and contemporary interior finishes make 820 N Elm an attractive, move-in ready office property.