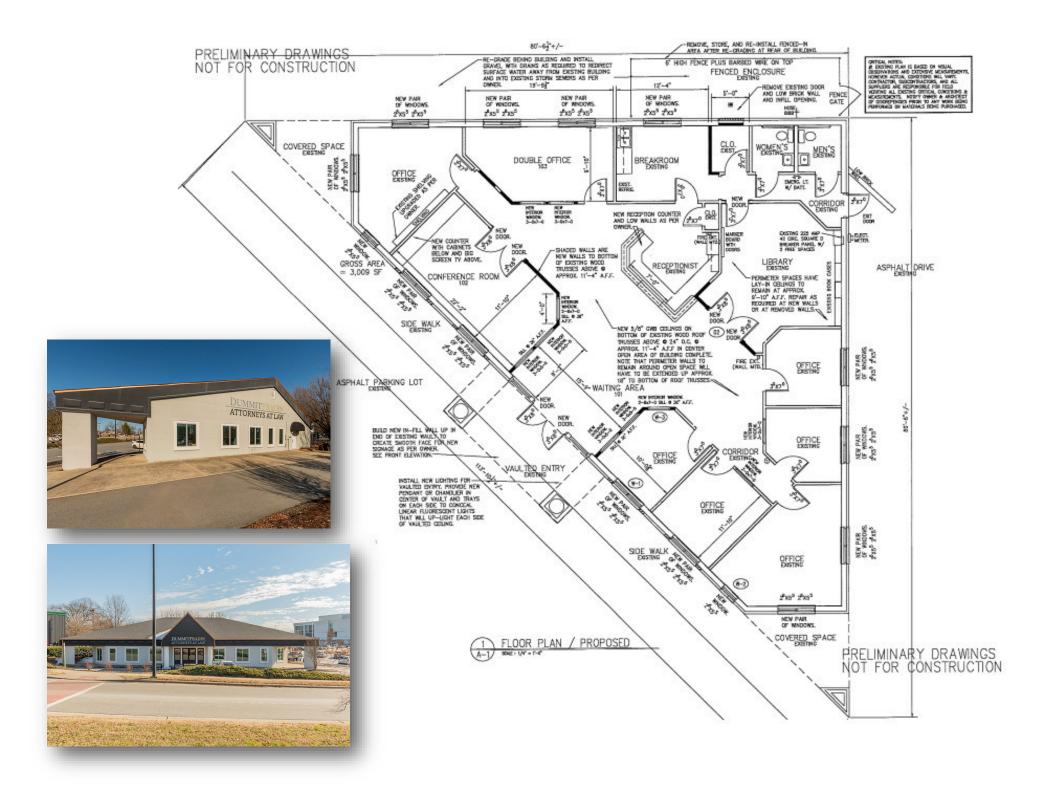

## Prime Class A Office Space in Downtown High Point

This fully renovated freestanding office property offers exceptional visibility and a prime location in the heart of High Point's growing downtown. 820 North Elm is situated a short distance from the High Point Rockers stadium, major medical providers, and is adjacent to Krispy Kreme and the High Point public library. This Class A office space underwent a full interior/exterior renovation in 2017, including a new roof and HVAC system. Perfect for professionals or businesses seeking a modern, turnkey space within walking distance of key amenities and attractions. Ample parking, building signage, and contemporary interior finishes make 820 N Elm an attractive, move-in ready office property.

Sale Price: \$599,000

Lease Rate: \$18.00/sf MG

Parcel Number: 188282 (Guilford County)

Square Footage: 3,080 +/-

Acreage: 0.28 +/-

Parking: 12 spaces

Year Built: 1984; Fully Renovated 2017

Roof: 2017; shingle