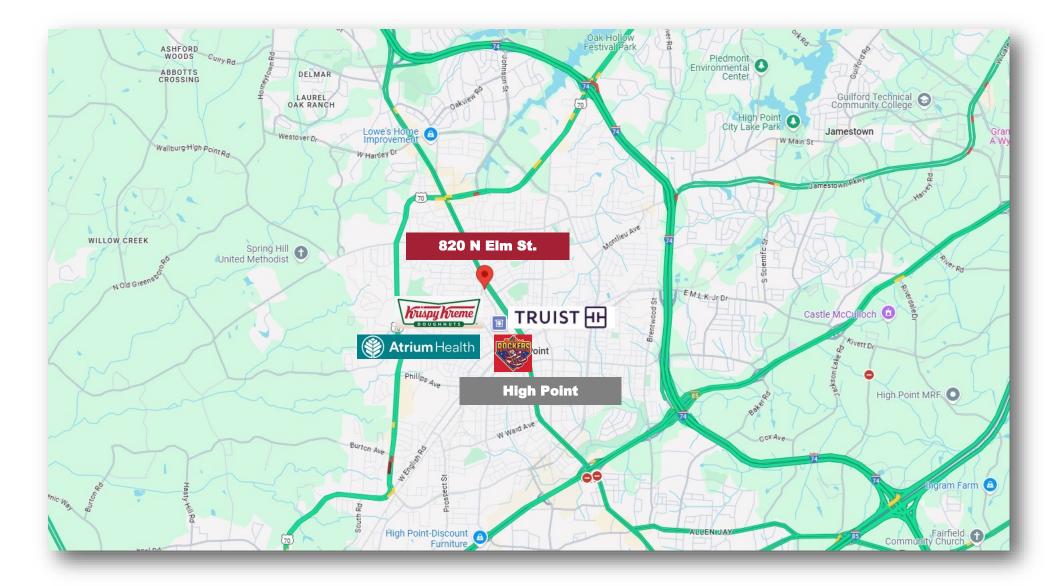

## 820 N Elm Street High Point, NC 27262

## Prime Class A Office Space in Downtown High Point

This fully renovated freestanding office property offers exceptional visibility and a prime location in the heart of High Point's growing downtown. 820 North Elm is situated a short distance from the High Point Rockers stadium, major medical providers, and is adjacent to Krispy Kreme and the High Point public library. This Class A office space underwent a full interior/exterior renovation in 2017, including a new roof and HVAC system. Perfect for professionals or businesses seeking a modern, turnkey space within walking distance of key amenities and attractions. Ample parking, building signage, and contemporary interior finishes make 820 N Elm an attractive, move-in ready office property.