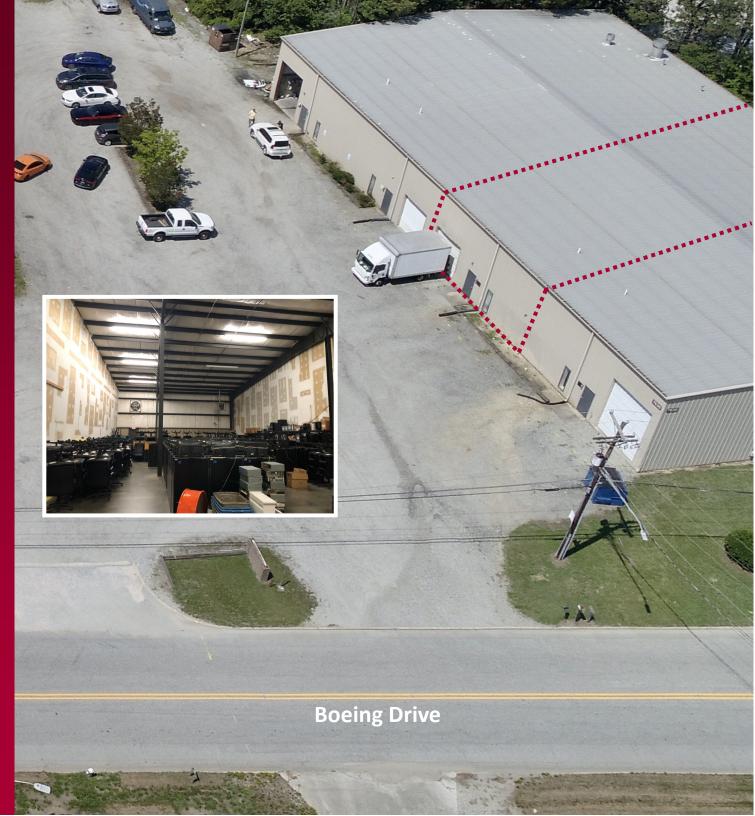

For Lease Light Industrial Flex Space 4,000 SF \$3,600/mo

7630 Boeing Drive Suite C Greensboro NC 27409

Contact: Brian Burnham, Broker bburnham@bipinc.com P: 336-541-5522 M: 336-362-5612

## Light Industrial Flex Space Available for Lease

Ideal location for service-oriented business needing a warehouse/flex space with small office. Unit has drive-in capability with Grade-Level Door. Would be good for storage, assembly and distribution due to close proximity to I-40/I-85 and the Greensboro PTI Airport.

## **Property Features**

Total Building: 16,000 +/- SF

• Total Available: 4,000 +/- SF

Building: Pre-engineered metal frame

• Office: 375 +/- SF

• **Drive In Door:** One 10′ x 10′

Location: Airport Submarket