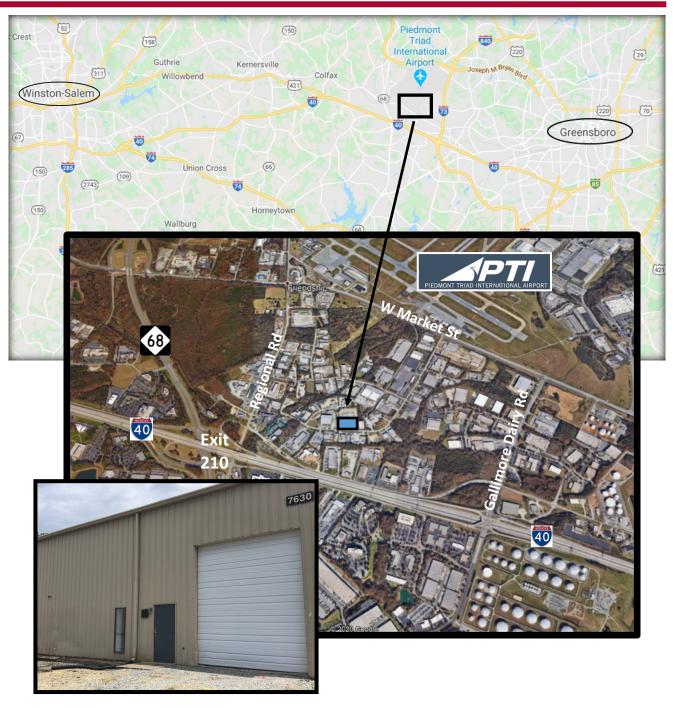

For Lease Light Industrial Flex Space 4,000 SF \$3,600/mo

7630 Boeing Drive Suite C Greensboro NC 27409

Contact: Brian Burnham, Broker bburnham@bipinc.com P: 336-541-5522 M: 336-362-5612

## Light Industrial Flex Space Available for Lease

Ideal location for service-oriented business needing a warehouse/flex space with small office. Unit has drive-in capability with Grade-Level Door. Would be good for storage, assembly and distribution due to close proximity to I-40/I-85 and the Greensboro PTI Airport.

## **Property Features**

Total Building: 16,000 +/- SF

• Total Available: 4,000 +/- SF

Building: Pre-engineered metal frame

• Office: 375 +/- SF

• **Drive In Door:** One 10′ x 10′

Location: Airport Submarket