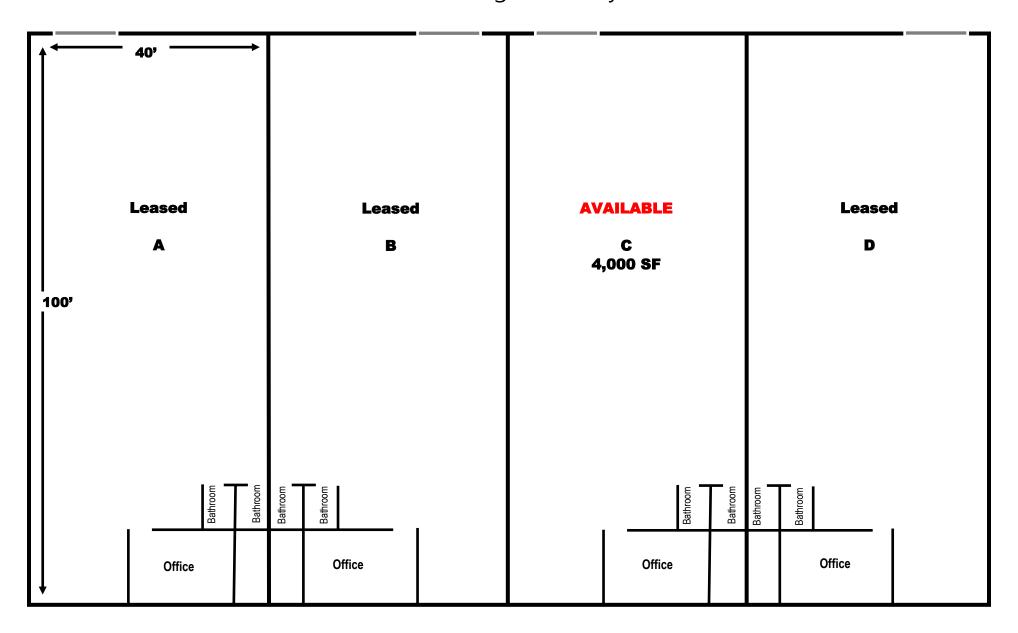

## 7630 Boeing Drive Layout

## **Property Features**

Total Building: 16,000 +/- SF

• Total Available: 4,000 +/- SF

Building: Pre-engineered metal frame

• Office: 375 +/- SF

• **Drive In Door:** One 10′ x 10′

Location: Airport Submarket

• Ceiling: 16' clear

Lighting: Florescent Lighting

• Heat: Hanging Natural Gas

HVAC: Office has window AC unit,

Power: 200 amp, Single Phase Power

• Additional: Two Bathrooms

1007 Battleground Avenue, Suite 401 Greensboro, NC 27408 336-379-8771 I www.bipinc.com