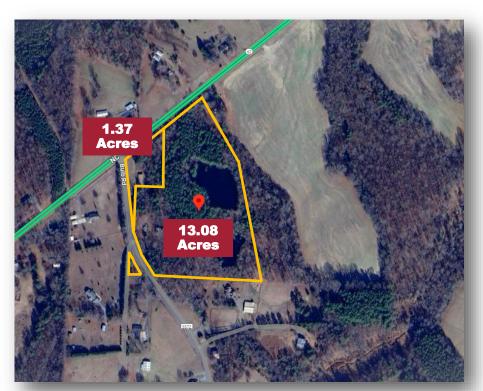

**7209 Bulb Road, Julian, NC 27283**Sale Price \$457,800 **2202 NC Hwy 62 E., Julian, NC 27283**Sale Price \$47,950

## **PROPERTY FEATURES**

- Two parcels being sold for a total of 14.45 acres in prime development location within 1 mile of Toyota Battery Plant
- Properties are being sold as potential commercial development with current land use plan requiring any new development be a use that supports Toyota
- Zoned: AG
- House on property of no value