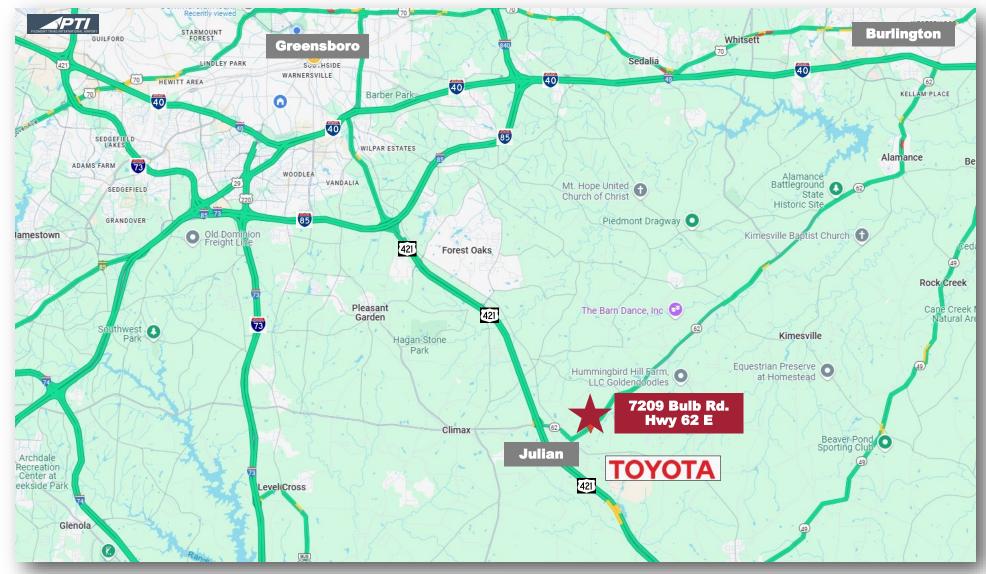

## **LOCATION**

- This property is located just north of the Toyota Battery Plant at the Greensboro/Randolph Mega Site.
- The PTI Airport is a 30 minute drive.
- Interstate 421 is one mile from the property with easy access to I-40 I-85,
  I-73 and I-840.