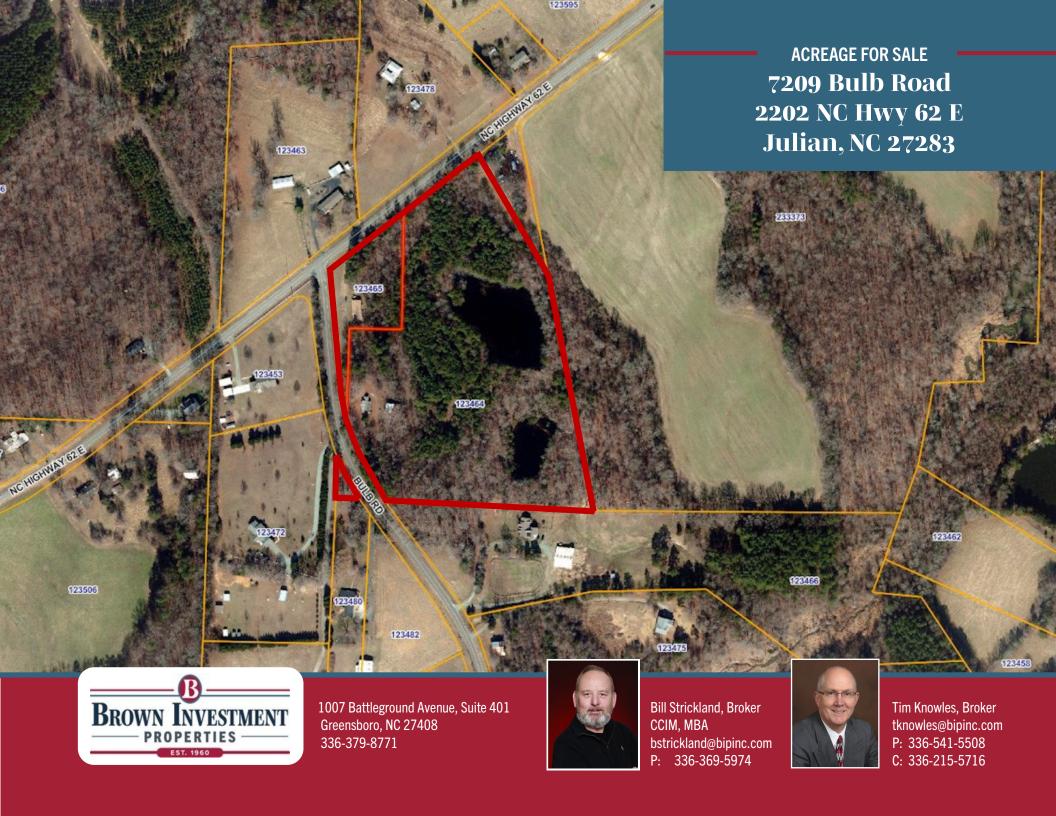

**7209 Bulb Road, Julian, NC 27283**Sale Price \$457,800 **2202 NC Hwy 62 E., Julian, NC 27283**Sale Price \$47,950

## **PROPERTY FEATURES**

- Two parcels being sold for a total of 14.45 acres in prime development location within 1 mile of Toyota Battery Plant
- Properties are being sold as potential commercial development with current land use plan requiring any new development be a use that supports Toyota
- Zoned: AG
- House on property of no value