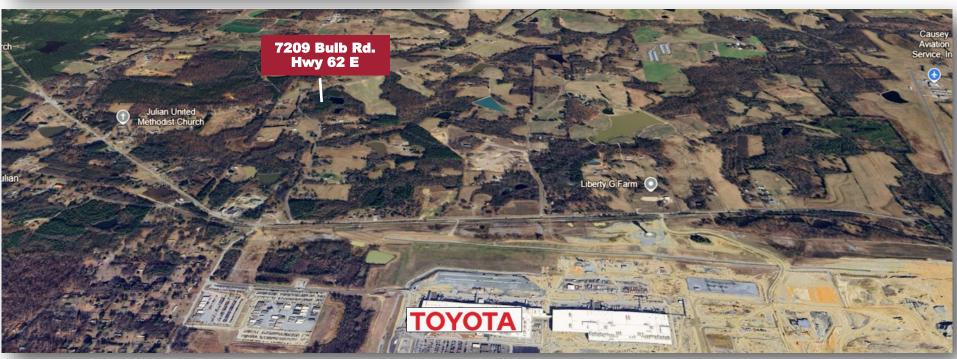

## **LOCATION**

- This property is located just north of the Toyota Battery Plant at the Greensboro/Randolph Mega Site.
- The PTI Airport is a 30 minute drive.
- Interstate 421 is one mile from the property with easy access to I-40 I-85,
  I-73 and I-840.