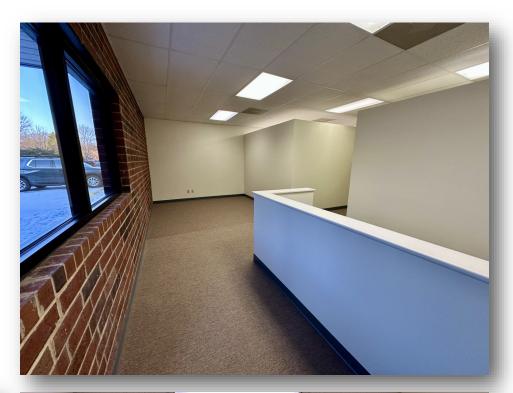

## **Property Features**

• Size: 1,500 +/- SF

• Rate: \$2,000/month, Modified Gross

• Drive-in/Grade-Level Doors: One 8' x 10'

• Zoning: Light Industrial (LI)

• Close proximity to I-40, I-73, and other major thoroughfares