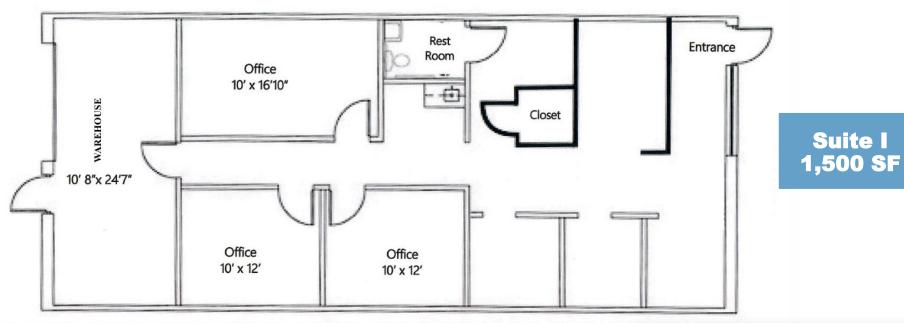

## 6905 Downwind Road Suite I

## **Property Features**

• Size: 1,500 +/- SF

• Rate: \$2,000/month, Modified Gross

• Drive-in/Grade-Level Doors: One 8' x 10'

• Zoning: Light Industrial (LI)

• Close proximity to I-40, I-73, and other major thoroughfares