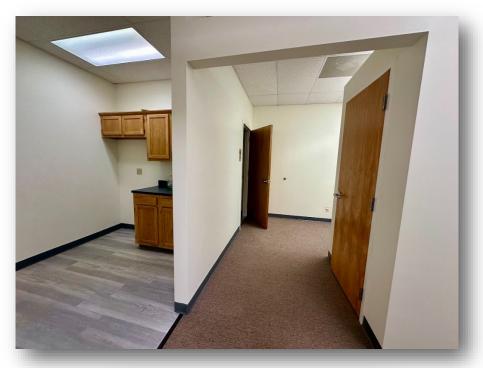

## **Property Features**

• Size: 1,500 +/- SF

• Rate: \$2,000/month, Modified Gross

• Drive-in/Grade-Level Doors: One 8' x 10'

• Zoning: Light Industrial (LI)

• Close proximity to I-40, I-73, and other major thoroughfares

• Convenient to PTI Airport and major area employers

Well maintained; Locally owned and managed