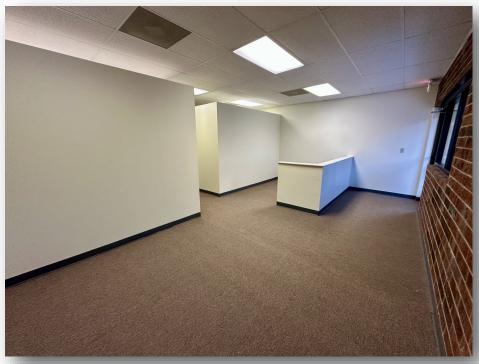

## **Property Features**

• Size: 1,500 +/- SF

• Rate: \$2,000/month, Modified Gross

• Drive-in/Grade-Level Doors: One 8' x 10'

• Zoning: Light Industrial (LI)

• Close proximity to I-40, I-73, and other major thoroughfares