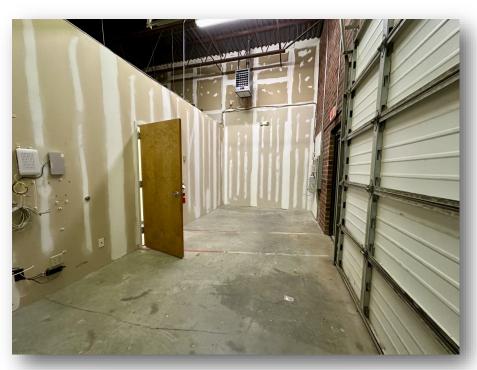

## **Property Features**

• Size: 1,500 +/- SF

• Rate: \$2,000/month, Modified Gross

• Drive-in/Grade-Level Doors: One 8' x 10'

• Zoning: Light Industrial (LI)

• Close proximity to I-40, I-73, and other major thoroughfares

• Convenient to PTI Airport and major area employers

Well maintained; Locally owned and managed