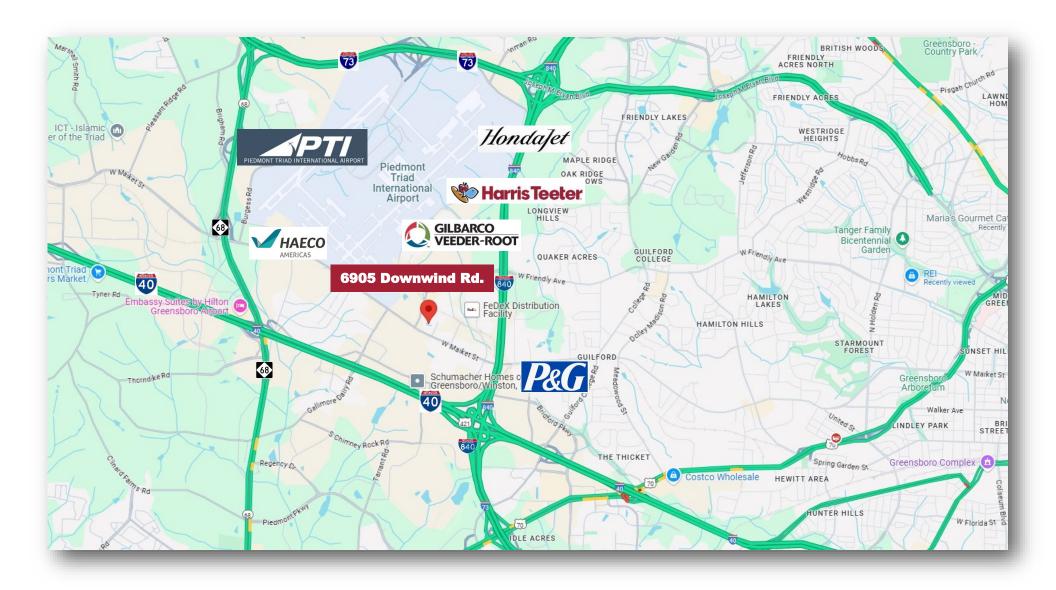

• Convenient to PTI Airport and major area employers

Well maintained; Locally owned and managed

## **Directions**

Head West on W. Friendly Avenue, left onto Downwind Road. Property is on the right.

1007 Battleground Avenue, Suite 401, Greensboro NC 27408