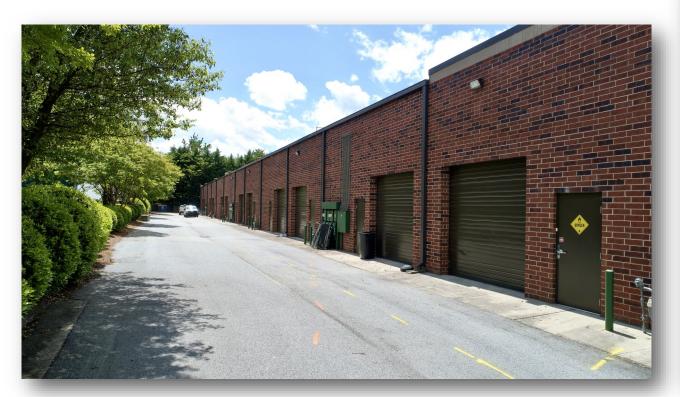

## **Property Features**

• Size: 1,500 +/- SF

• Rate: \$2,000/month, Modified Gross

• Drive-in/Grade-Level Doors: One 8' x 10'

• Zoning: Light Industrial (LI)

• Close proximity to I-40, I-73, and other major thoroughfares

• Convenient to PTI Airport and major area employers

Well maintained; Locally owned and managed