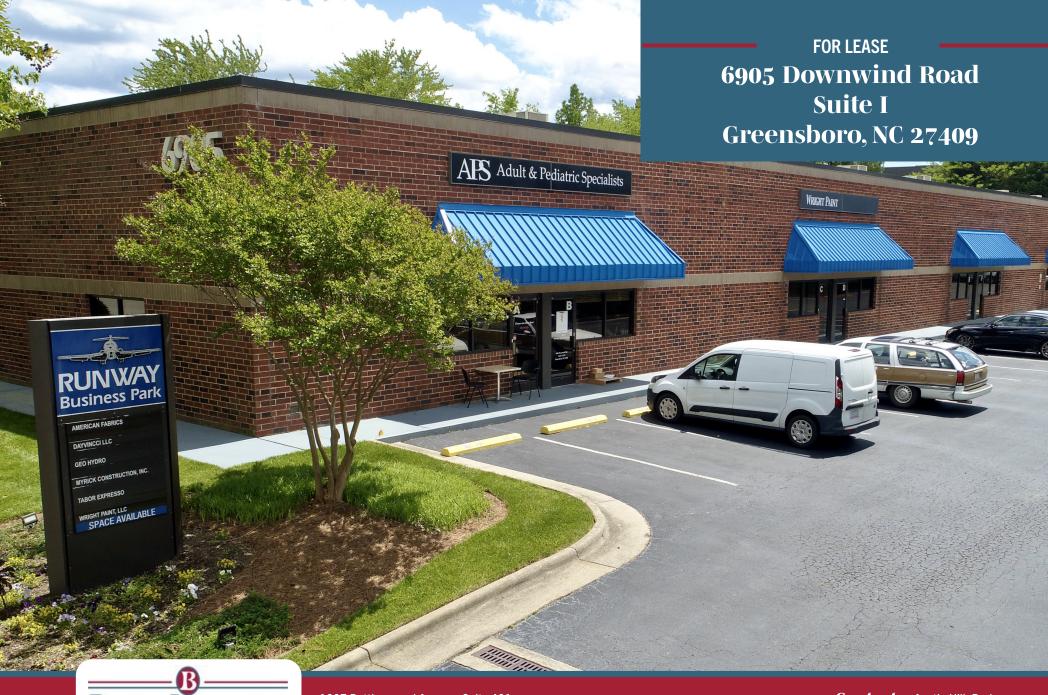

## 6905 Downwind Road Suite I

## **Property Features**

• Size: 1,500 +/- SF

• Rate: \$2,000/month, Modified Gross

• Drive-in/Grade-Level Doors: One 8' x 10'

• Zoning: Light Industrial (LI)

• Close proximity to I-40, I-73, and other major thoroughfares

• Convenient to PTI Airport and major area employers

Well maintained; Locally owned and managed

## **Directions**

Head West on W. Friendly Avenue, left onto Downwind Road. Property is on the right.

1007 Battleground Avenue, Suite 401, Greensboro NC 27408