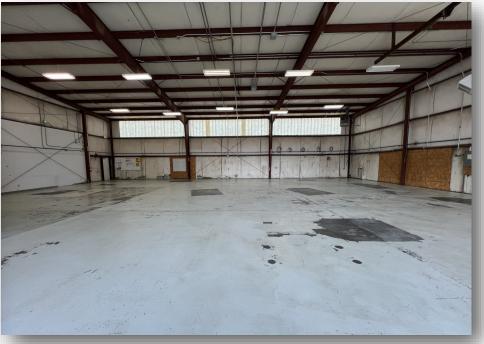

# 638 Tamco Road

### MACHINE SHOP BUILDING

Total Square Footage: 7,800 +/- SF
Warehouse: 6,000 +/- SF (8' x 76')

Office: 1,800 +/- SF (60' x 30')

• Fully conditioned warehouse

20' ceiling with 16' eaves

Air hose

• 3 phase 4 wire with 400 amps