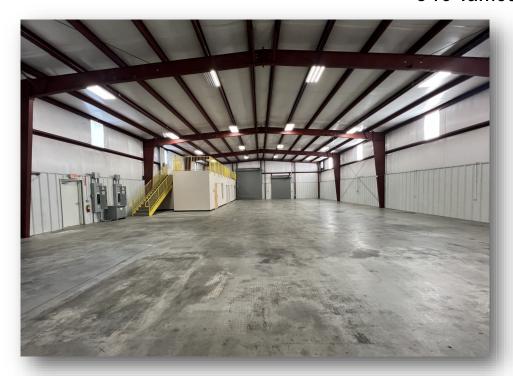

# 640 Tamco Road

1007 Battleground Avenue, Suite 401, Greensboro NC 27408

#### FORKLIFT BUILDING

Total Square Footage: 6,000 +/- SF (60' x 10")

Warehouse Size: 5,318 +/- SFOffice Size: 682 +/- SF

Former forklift/truck repair shopCeiling: 19' center, 16' eaves

HVAC: Office only

Two offices, one bathroom