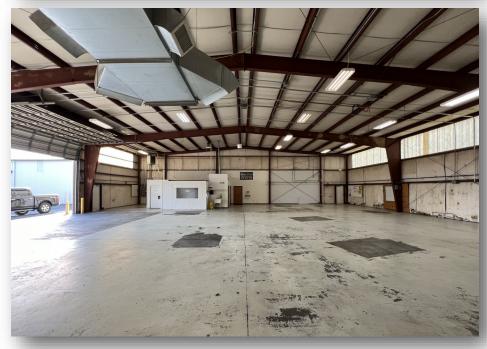

# 640 Tamco Road

1007 Battleground Avenue, Suite 401, Greensboro NC 27408

#### FORKLIFT BUILDING

Total Square Footage: 6,000 +/- SF (60' x 10")

Warehouse Size: 5,318 +/- SFOffice Size: 682 +/- SF

Former forklift/truck repair shopCeiling: 19' center, 16' eaves

HVAC: Office only

Two offices, one bathroom