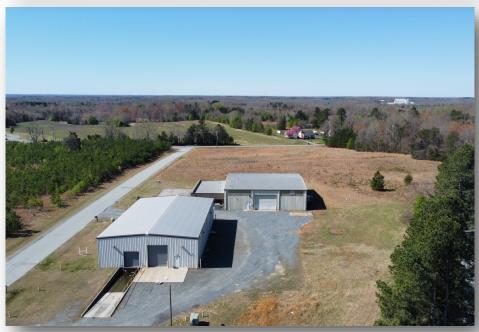

### 638 Tamco Road Reidsville, NC 27320

### MACHINE SHOP BUILDING

Total Square Footage: 7,800 +/- SF
Warehouse: 6,000 +/- SF (8' x 76')

Office: 1,800 +/- SF (60' x 30')

• Fully conditioned warehouse

20' ceiling with 16' eaves

Air hose

• 3 phase 4 wire with 400 amps

## 640 Tamco Road Reidsville, NC 27320

#### FORKLIFT BUILDING

Total Square Footage: 6,000 +/- SF (60' x 10")

Warehouse Size: 5,318 +/- SFOffice Size: 682 +/- SF

Former forklift/truck repair shopCeiling: 19' center, 16' eaves

HVAC: Office only

Two offices, one bathroom