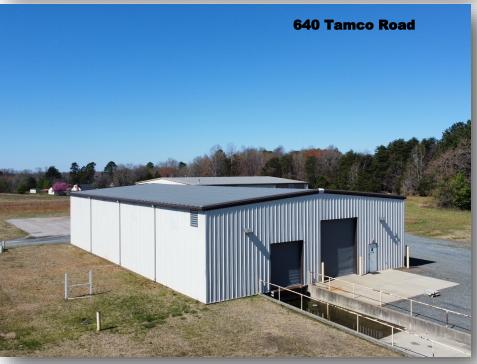

## 640 Tamco Road Reidsville, NC 27320

#### FORKLIFT BUILDING

Total Square Footage: 6,000 +/- SF (60' x 10")

Warehouse Size: 5,318 +/- SFOffice Size: 682 +/- SF

Former forklift/truck repair shopCeiling: 19' center, 16' eaves

HVAC: Office only

Two offices, one bathroom

Electric heat

1 drive-in door, 12' x 14'

Dock Door: 9' x 10'

3 phase 4 wire, 400 amps

Mezzanine storage limited to 100 lbs per SF

• Lease Rate: \$8.50 per SF NNN

Taxes: \$0.46/SF

# 640 Tamco Road

1007 Battleground Avenue, Suite 401, Greensboro NC 27408