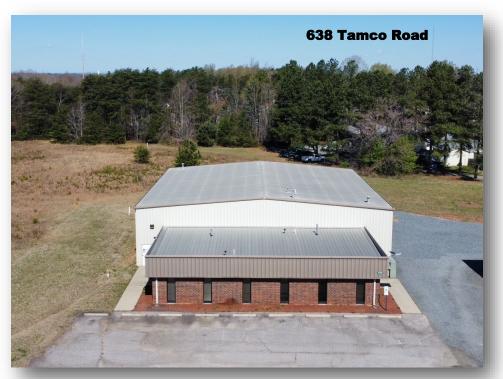

### 638 Tamco Road Reidsville, NC 27320

### MACHINE SHOP BUILDING

Total Square Footage: 7,800 +/- SF
Warehouse: 6,000 +/- SF (8' x 76')

Office: 1,800 +/- SF (60' x 30')

• Fully conditioned warehouse

20' ceiling with 16' eaves

Air hose

• 3 phase 4 wire with 400 amps

• 5 offices, 3 bathrooms (one bathroom with shower located in conference room), kitchenette, workroom area leading into warehouse

Concrete footers are outside to the left of the building

Lease Rate: \$8.75 Per SF NNN

Taxes: \$0.46/SF

# 638 Tamco Road