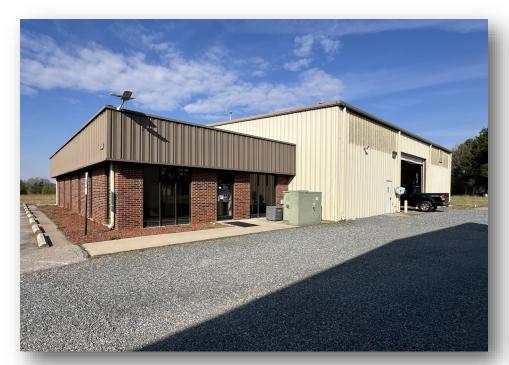

## 640 Tamco Road Reidsville, NC 27320

#### FORKLIFT BUILDING

Total Square Footage: 6,000 +/- SF (60' x 10")

Warehouse Size: 5,318 +/- SFOffice Size: 682 +/- SF

Former forklift/truck repair shopCeiling: 19' center, 16' eaves

HVAC: Office only

Two offices, one bathroom

Electric heat

1 drive-in door, 12' x 14'

Dock Door: 9' x 10'

3 phase 4 wire, 400 amps

Mezzanine storage limited to 100 lbs per SF

• Lease Rate: \$8.50 per SF NNN

Taxes: \$0.46/SF

# 640 Tamco Road

1007 Battleground Avenue, Suite 401, Greensboro NC 27408