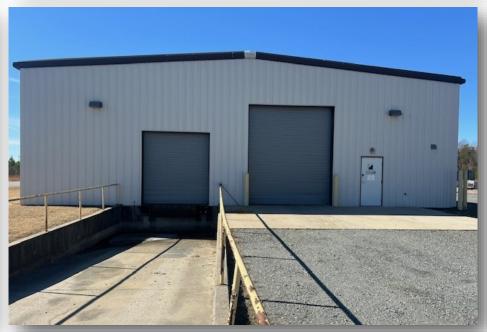

### MACHINE SHOP BUILDING

Total Square Footage: 7,800 +/- SF
Warehouse: 6,000 +/- SF (8' x 76')

Office: 1,800 +/- SF (60' x 30')

• Fully conditioned warehouse

20' ceiling with 16' eaves

Air hose

• 3 phase 4 wire with 400 amps

• 5 offices, 3 bathrooms (one bathroom with shower located in conference room), kitchenette, workroom area leading into warehouse

Concrete footers are outside to the left of the building

Lease Rate: \$8.75 Per SF NNN

Taxes: \$0.46/SF