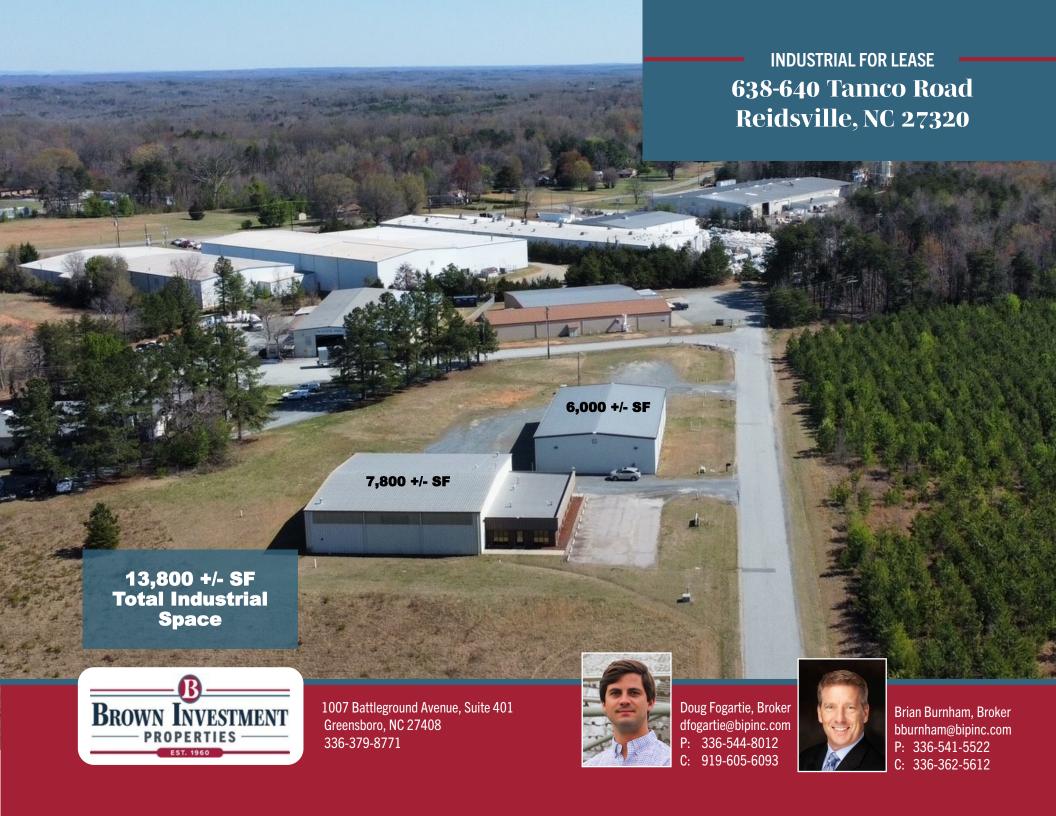

### 638 Tamco Road Reidsville, NC 27320

### MACHINE SHOP BUILDING

Total Square Footage: 7,800 +/- SF
Warehouse: 6,000 +/- SF (8' x 76')

Office: 1,800 +/- SF (60' x 30')

• Fully conditioned warehouse

20' ceiling with 16' eaves

Air hose

• 3 phase 4 wire with 400 amps

• 5 offices, 3 bathrooms (one bathroom with shower located in conference room), kitchenette, workroom area leading into warehouse

Concrete footers are outside to the left of the building

Lease Rate: \$8.75 Per SF NNN

Taxes: \$0.46/SF

## 640 Tamco Road Reidsville, NC 27320

#### FORKLIFT BUILDING

Total Square Footage: 6,000 +/- SF (60' x 10")

Warehouse Size: 5,318 +/- SFOffice Size: 682 +/- SF

Former forklift/truck repair shopCeiling: 19' center, 16' eaves

HVAC: Office only

Two offices, one bathroom

Electric heat

1 drive-in door, 12' x 14'

Dock Door: 9' x 10'

3 phase 4 wire, 400 amps

Mezzanine storage limited to 100 lbs per SF

• Lease Rate: \$8.50 per SF NNN

Taxes: \$0.46/SF