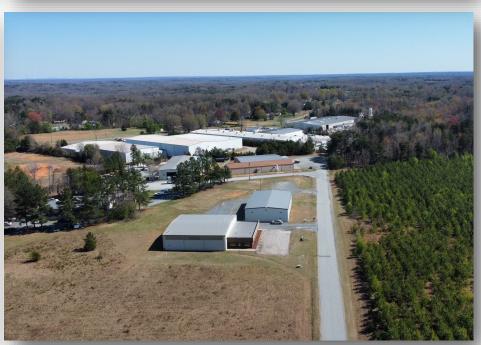

20' ceiling with 16' eaves

Air hose

• 3 phase 4 wire with 400 amps

• 5 offices, 3 bathrooms (one bathroom with shower located in conference room), kitchenette, workroom area leading into warehouse

Concrete footers are outside to the left of the building

Lease Rate: \$8.75 Per SF NNN

Taxes: \$0.46/SF



## 640 Tamco Road Reidsville, NC 27320

#### FORKLIFT BUILDING

Total Square Footage: 6,000 +/- SF (60' x 10")

Warehouse Size: 5,318 +/- SFOffice Size: 682 +/- SF

Former forklift/truck repair shopCeiling: 19' center, 16' eaves

HVAC: Office only

Two offices, one bathroom

Electric heat

1 drive-in door, 12' x 14'

Dock Door: 9' x 10'

3 phase 4 wire, 400 amps

Mezzanine storage limited to 100 lbs per SF

• Lease Rate: \$8.50 per SF NNN

Taxes: \$0.46/SF



# 638 Tamco Road









# 640 Tamco Road













1007 Battleground Avenue, Suite 401, Greensboro NC 27408