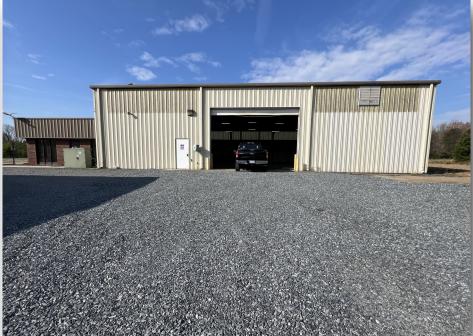

## 640 Tamco Road Reidsville, NC 27320

#### FORKLIFT BUILDING

Total Square Footage: 6,000 +/- SF (60' x 10")

Warehouse Size: 5,318 +/- SFOffice Size: 682 +/- SF

Former forklift/truck repair shopCeiling: 19' center, 16' eaves

HVAC: Office only

Two offices, one bathroom

Electric heat

1 drive-in door, 12' x 14'

Dock Door: 9' x 10'

3 phase 4 wire, 400 amps

Mezzanine storage limited to 100 lbs per SF

• Lease Rate: \$8.50 per SF NNN

Taxes: \$0.46/SF