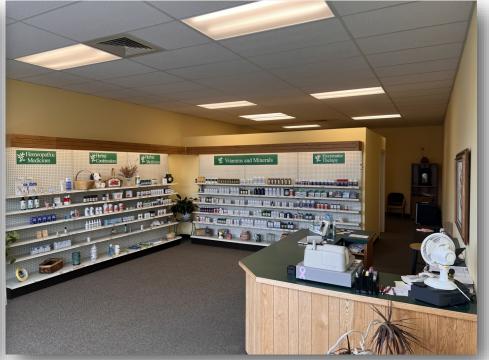

### **Property Features**

1,000 +/- SF retail space for lease in the Guilford College area. Great location for apparel shop or other storefront retail. Located off W. Friendly Avenue near Quaker Village Shopping Center.

| Square Footage: | 1,000 +/- SF   |
|-----------------|----------------|
| Parking:        | Common Parking |
| Year Built:     | 2004           |
| Zoning:         | C-M            |
| Lease Price:    | \$21 PSF       |