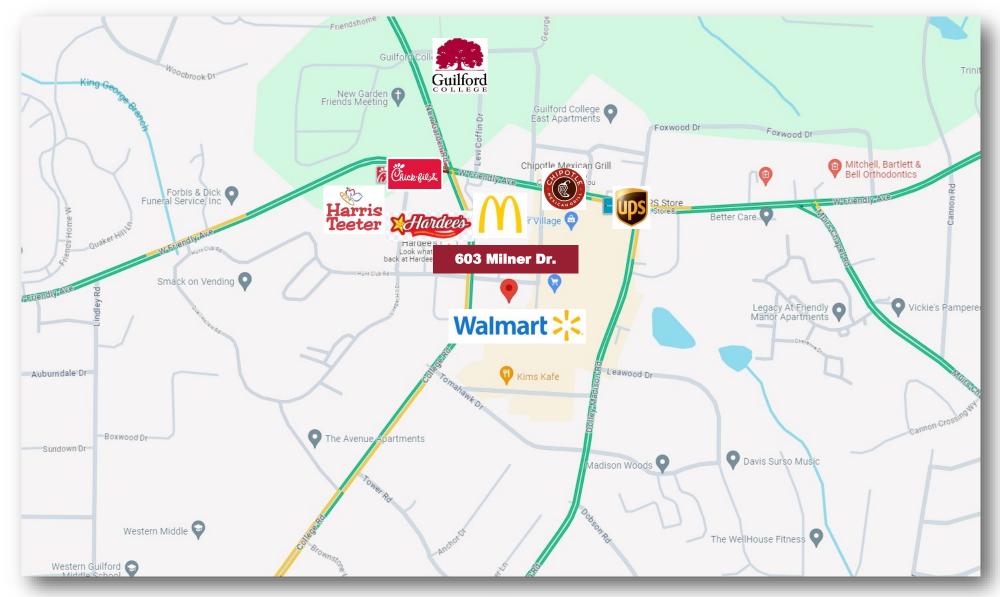

### **Property Features**

1,000 +/- SF retail space for lease in the Guilford College area. Great location for apparel shop or other storefront retail. Located off W. Friendly Avenue near Quaker Village Shopping Center.

# **TRAFFIC**

W. Friendly Avenue & Milner Drive

26,365 vehicles per day

1007 Battleground Avenue, Suite 401, Greensboro NC 27408