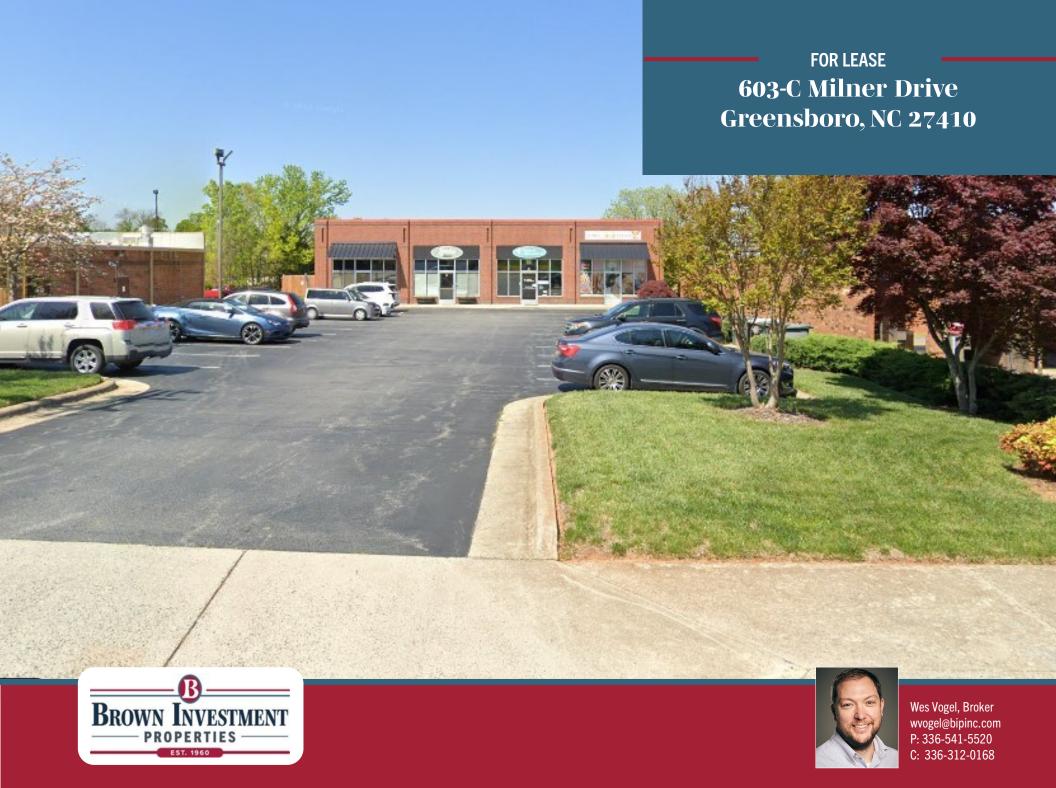

# 603-C Milner Drive Greensboro NC 27410

### **Property Features**

1,000 +/- SF retail space for lease in the Guilford College area. Great location for apparel shop or other storefront retail. Located off W. Friendly Avenue near Quaker Village Shopping Center.

| Square Footage: | 1,000 +/- SF   |
|-----------------|----------------|
| Parking:        | Common Parking |
| Year Built:     | 2004           |
| Zoning:         | C-M            |
| Lease Price:    | \$21 PSF       |