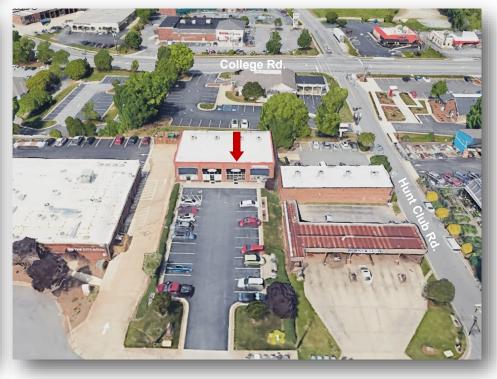

# 603-C Milner Drive Greensboro NC 27410

### **Property Features**

1,000 +/- SF retail space for lease in the Guilford College area. Great location for apparel shop or other storefront retail. Located off W. Friendly Avenue near Quaker Village Shopping Center.