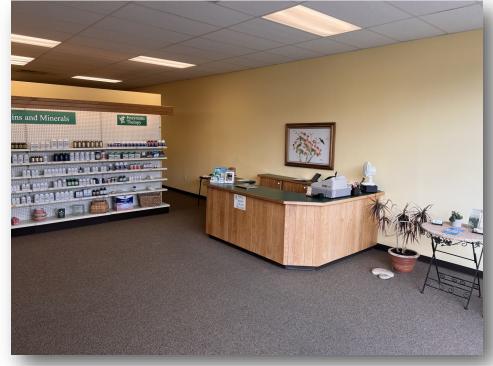

### **Property Features**

1,000 +/- SF retail space for lease in the Guilford College area. Great location for apparel shop or other storefront retail. Located off W. Friendly Avenue near Quaker Village Shopping Center.

| Square Footage: | 1,000 +/- SF   |
|-----------------|----------------|
| Parking:        | Common Parking |
| Year Built:     | 2004           |
| Zoning:         | C-M            |
| Lease Price:    | \$21 PSF       |