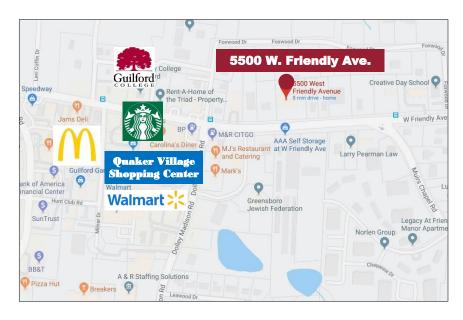

## **DIRECTIONS**

Office/medical building conveniently located on West Friendly Avenue near Guilford College

1007 Battleground Avenue Suite 401 Greensboro, NC 27408

The statements and figures herein while not guaranteed are secured from sources believed to be authoritative. This offering is subject to change of price, prior lease or sale and or withdrawal without notice.