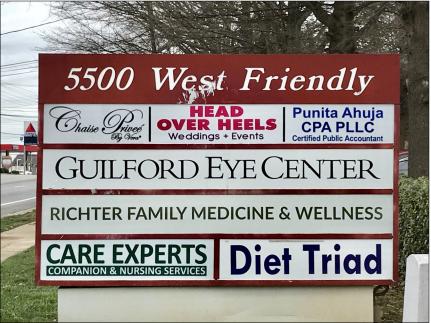

- SMALL OFFICE -

5500 West Friendly Avenue Greensboro, NC 27410

## PROPERTY FEATURES

- Office/medical building located near Guilford College
- Affordable private offices
- Convenient location
- Plenty of parking
- Near restaurants and shopping
- Zoned LO
- Suite 102-C-D, +/- 525 SF, \$800 per month
- Full Service Lease, no janitorial
- Traffic count W. Friendly Avenue 31,339 VPD (2022)