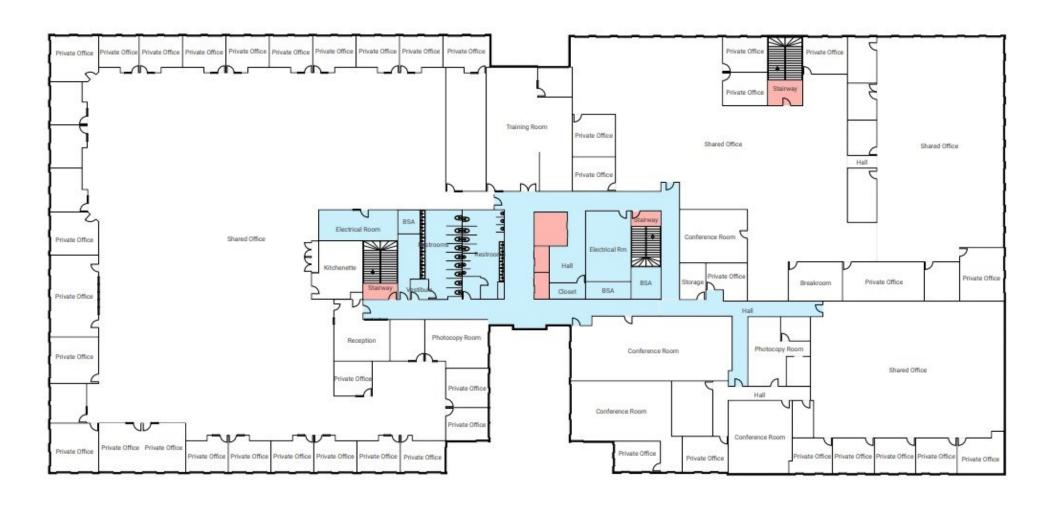

cellent highway visibility. Each floor is designed with open floor plan for versatile office options.

Total Building: 147,301 SF

Typical Floor Space: 49,100 SF

Minimum Available SF: 7,000 SF

Zoning: Office/Industrial

Parking: 605 Spaces

Lease Rate: \$15/SF Full Service

Directions: East on I-40/I-85 to the Mount Hope Church Road exit. Right on Mount Hope Church Road, Left onto Millstream Road for 0.2 miles.





#### **POPULATION**

| 1 Mile | 3 Miles | 5 Miles |
|--------|---------|---------|
| 1,415  | 11,414  | 31,744  |



#### **AVERAGE HH INCOME**

| 1 Mile   | 3 Miles  | 5 Miles  |
|----------|----------|----------|
| \$69,937 | \$74,218 | \$79,973 |



#### **TRAFFIC**

Mount Hope Church Road & Millstream Road

13,000 Vehicles Per Day









### 1st Floor



### 2nd Floor



## 3rd Floor







1007 Battleground Avenue, Suite 401, Greensboro NC 27408