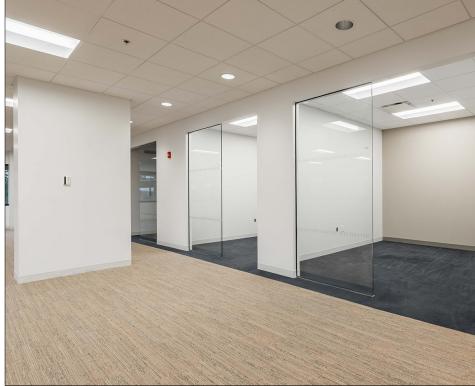

#### FOR LEASE

This 147,000-square-foot office building was built in 1990 on 11 acres in the Guilford Center business park in Guilford County.

Offering three-stories, the building sits off of I-40/I-85 with excellent highway visibility. Each floor is designed with open floor plan for versatile office options.