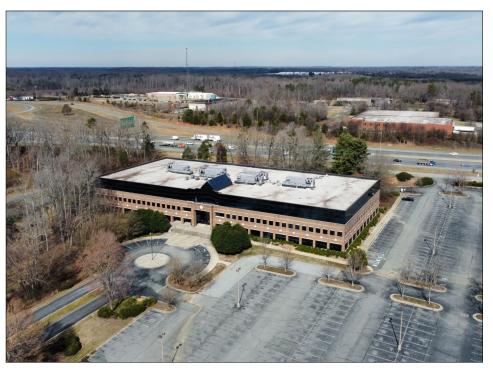

#### FOR LEASE

This 147,000-square-foot office building was built in 1990 on 11 acres in the Guilford Center business park in Guilford County.

Offering three-stories, the building sits off of I-40/I-85 with excellent highway visibility. Each floor is designed with open floor plan for versatile office options.

Total Building: 147,301 SF

Typical Floor Space: 49,100 SF

Minimum Available SF: 7,000 SF

Zoning: Office/Industrial

Parking: 605 Spaces

Lease Rate: \$15/SF Full Service

Directions: East on I-40/I-85 to the Mount Hope Church Road exit. Right on Mount Hope Church Road, Left onto Millstream Road for 0.2 miles.