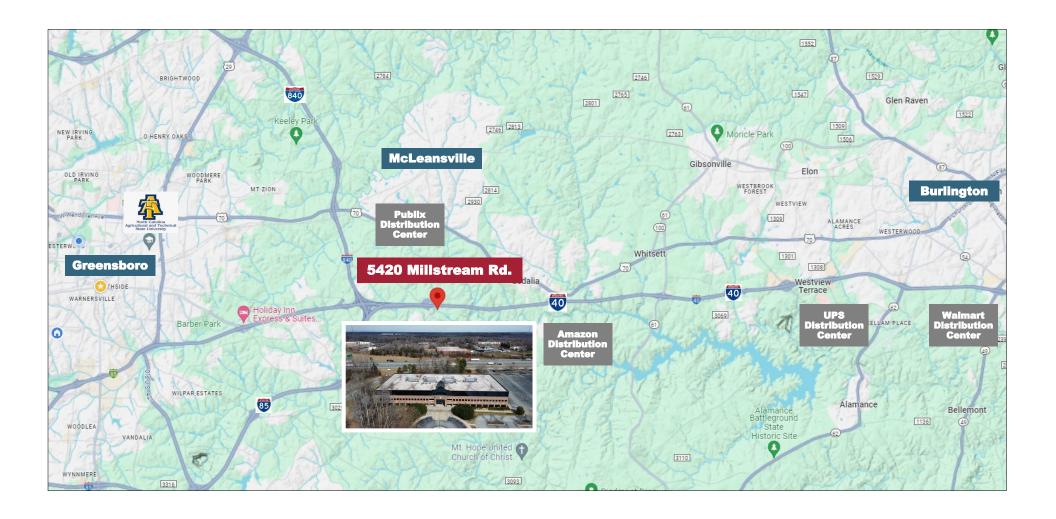

# 5420 Millstream Road McLeansville, NC 27301

Total Building: 147,301 SF

Typical Floor Space: 49,100 SF

Minimum Available SF: 7,000 SF

Zoning: Office/Industrial

Parking: 605 Spaces

Lease Rate: \$15/SF Full Service

Directions: East on I-40/I-85 to the Mount Hope Church Road exit. Right on Mount Hope Church Road, Left onto Millstream Road for 0.2 miles.