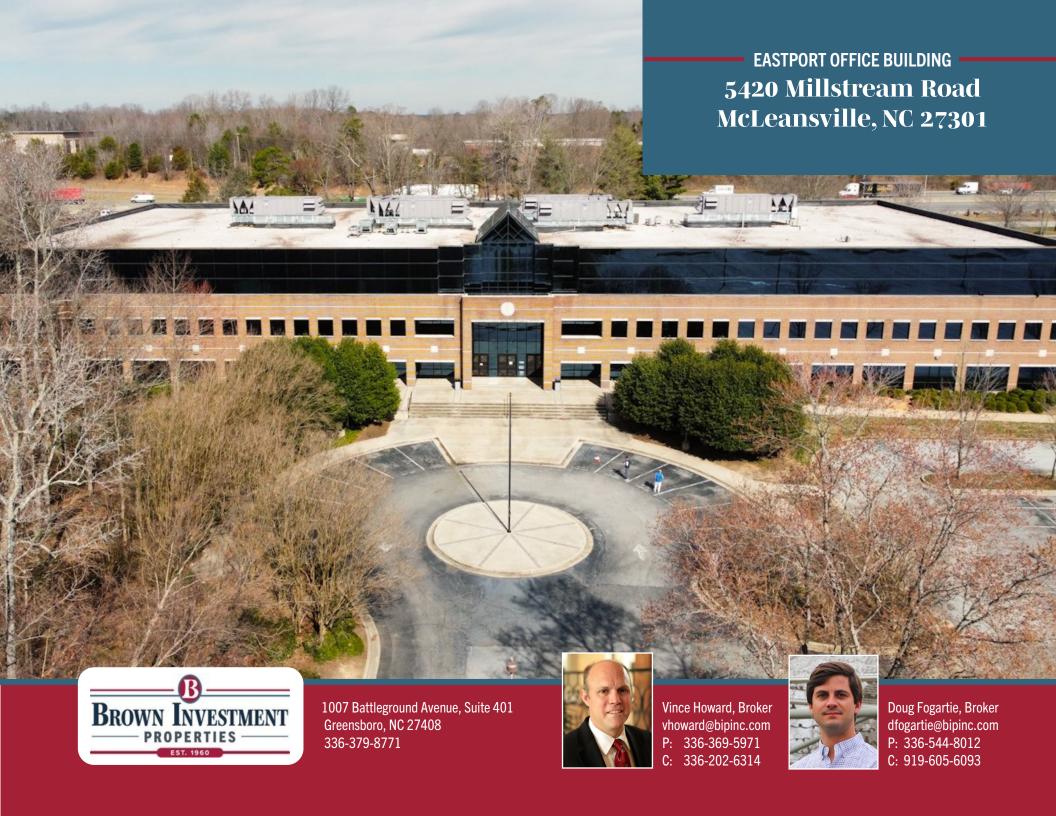

# 5420 Millstream Road McLeansville, NC 27301

#### FOR LEASE

This 147,000-square-foot office building was built in 1990 on 11 acres in the Guilford Center business park in Guilford County.

Offering three-stories, the building sits off of I-40/I-85 with excellent highway visibility. Each floor is designed with open floor plan for versatile office options.

Total Building: 147,301 SF

Typical Floor Space: 49,100 SF

Minimum Available SF: 7,000 SF

Zoning: Office/Industrial

Parking: 605 Spaces

Lease Rate: \$15/SF Full Service

Directions: East on I-40/I-85 to the Mount Hope Church Road exit. Right on Mount Hope Church Road, Left onto Millstream Road for 0.2 miles.