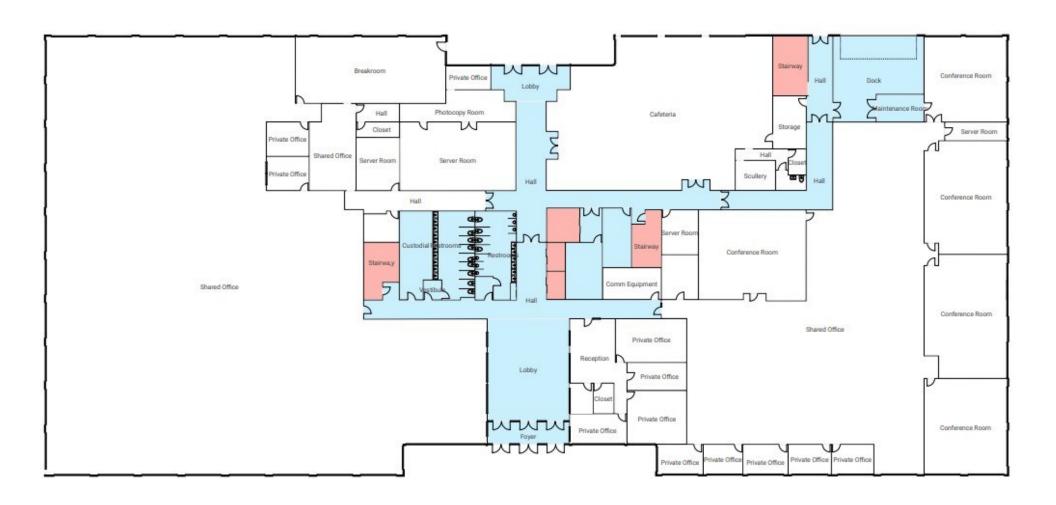

I-40/I-85 with excellent highway visibility. Each floor is designed with open floor plan for versatile office options.

Total Building: 147,301 SF

Typical Floor Space: 49,100 SF

Minimum Available SF: 7,000 SF

Zoning: Office/Industrial

Parking: 605 Spaces

Lease Rate: \$15/SF Full Service

Directions: East on I-40/I-85 to the Mount Hope Church Road exit. Right on Mount Hope Church Road, Left onto Millstream Road for 0.2 miles.





#### **POPULATION**

| 1 Mile | 3 Miles | 5 Miles |
|--------|---------|---------|
| 1,415  | 11,414  | 31,744  |



#### **AVERAGE HH INCOME**

| 1 Mile   | 3 Miles  | 5 Miles  |
|----------|----------|----------|
| \$69,937 | \$74,218 | \$79,973 |



#### **TRAFFIC**

Mount Hope Church Road & Millstream Road

13,000 Vehicles Per Day









### 1st Floor



### 2nd Floor



## 3rd Floor







1007 Battleground Avenue, Suite 401, Greensboro NC 27408