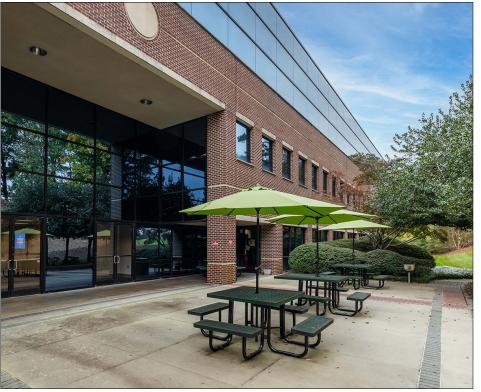

#### FOR LEASE

This 147,000-square-foot office building was built in 1990 on 11 acres in the Guilford Center business park in Guilford County.

Offering three-stories, the building sits off of I-40/I-85 with excellent highway visibility. Each floor is designed with open floor plan for versatile office options.