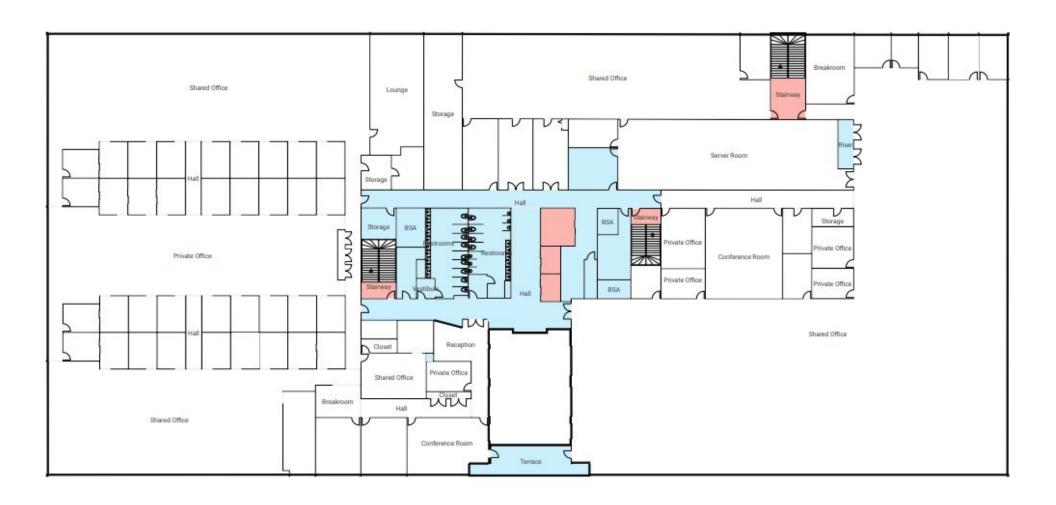

visibility. Each floor is designed with open floor plan for versatile office options.

Total Building: 147,301 SF

Typical Floor Space: 49,100 SF

Minimum Available SF: 7,000 SF

Zoning: Office/Industrial

Parking: 605 Spaces

Lease Rate: \$15/SF Full Service

Directions: East on I-40/I-85 to the Mount Hope Church Road exit. Right on Mount Hope Church Road, Left onto Millstream Road for 0.2 miles.





#### **POPULATION**

| 1 Mile | 3 Miles | 5 Miles |
|--------|---------|---------|
| 1,415  | 11,414  | 31,744  |



#### **AVERAGE HH INCOME**

| 1 Mile   | 3 Miles  | 5 Miles  |
|----------|----------|----------|
| \$69,937 | \$74,218 | \$79,973 |



#### **TRAFFIC**

Mount Hope Church Road & Millstream Road

13,000 Vehicles Per Day









### 1st Floor



### 2nd Floor



## 3rd Floor







1007 Battleground Avenue, Suite 401, Greensboro NC 27408