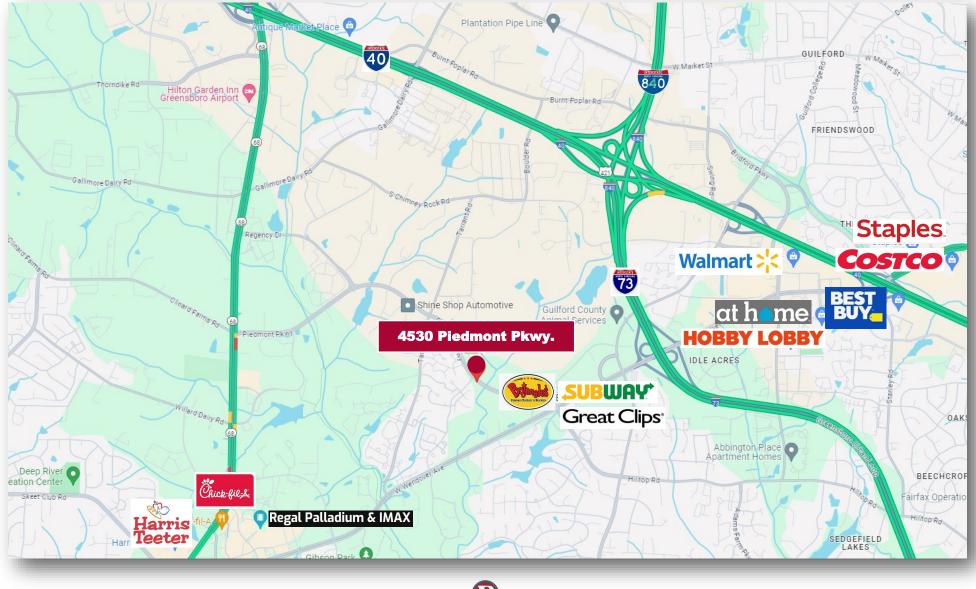

### **LOCATION**

- This property is immediately located between LIFE Community Church and residential developments on Piedmont Parkway near Morris Farm Road
- Wendover Avenue & I-73 intersection is one mile to the east
- Wendover & I-40 intersection is 2.5 miles to the east
- Palladium Shopping Center and Hwy 68/Wendover Avenue are less than 2 miles to the west
- This site is surrounded by retail shopping, restaurants and other businesses