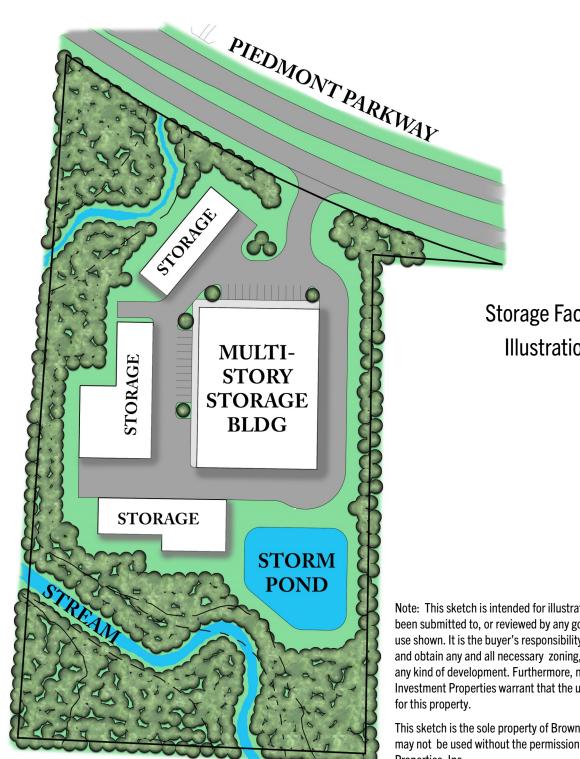

#### POTENTIAL USES

- Storage Facility (Indoors/Outdoors)
- Stand Alone Office
- Flex Building
- Church or other institutions

|                   | 2023 POPULATION |          |  |
|-------------------|-----------------|----------|--|
|                   | 2 Mile          | 5 Miles  |  |
| İŤŤŤ              | 20,197          | 122,482  |  |
| AVERAGE HH INCOME |                 |          |  |
|                   | 2 Mile          | 5 Miles  |  |
|                   | \$84,305        | \$78,455 |  |

## TRAFFIC

- Piedmont Parkway & Wendover Avenue
- 14,426 Vehicles Per Day

**Storage Facility** Illustration

Note: This sketch is intended for illustrative purposes only. It has not been submitted to, or reviewed by any governing municipality for the use shown. It is the buyer's responsibility to submit their own plans and obtain any and all necessary zoning, approvals and permits for any kind of development. Furthermore, neither the owner of Brown Investment Properties warrant that the use shown would be approved

This sketch is the sole property of Brown Investment Properties, Inc. It may not be used without the permission of Brown Investment Properties, Inc.

1007 Battleground Avenue, Suite 401, Greensboro NC 27408