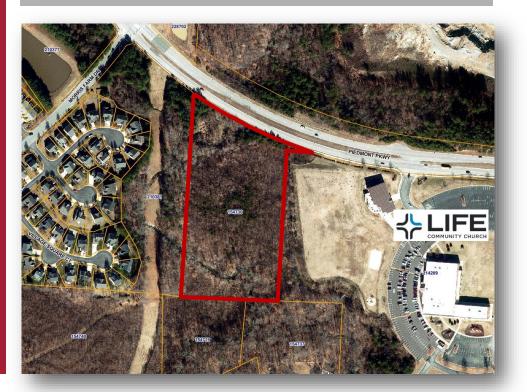

FOR SALE 4530 Piedmont Parkway Greensboro, NC 27409 6.808 Acres \$550,000

> Shine Beauty Salon & Nail Spa

Crowne at James Landing

PledmontPkwy

WhiendoverAve

Bojangles

FUTURE APARTMENTS (by others)

1007 Battleground Avenue, Suite 401 Greensboro, NC 27408 336-379-8771

# 4530 Piedmont Parkway Greensboro, NC 27409 \$550,000

#### PROPERTY FEATURES

- 6.808 +/- Total Acres
- Sloping lot with a creek
- Currently outside of High Point/Greensboro jurisdictions (in Guilford County)

### **LOCATION**

- This property is immediately located between LIFE Community Church and residential developments on Piedmont Parkway near Morris Farm Road
- Wendover Avenue & I-73 intersection is one mile to the east
- Wendover & I-40 intersection is 2.5 miles to the east
- Palladium Shopping Center and Hwy 68/Wendover Avenue are less than 2 miles to the west
- This site is surrounded by retail shopping, restaurants and other businesses