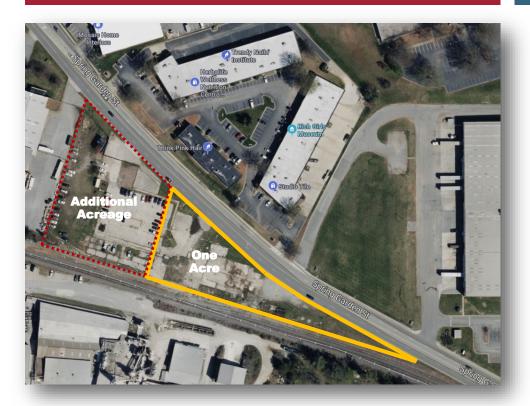

## LAND LEASE

One acre cleared land available for lease with heavy traffic and great visibility. Zoned heavy industrial.

Ideally suited for uses including auto sales, vehicle fleet leasing, storage, parking, gas station or convenience store.

## **PROPERTY HIGHLIGHTS**

Size: 1 acre lot with 1.58 additional acres available

Zoned: Heavy Industrial

Lease Rate: \$4,000/month (\$1.10/SF)

High daytime employment

Rail available

0.3 miles from Wendover Avenue