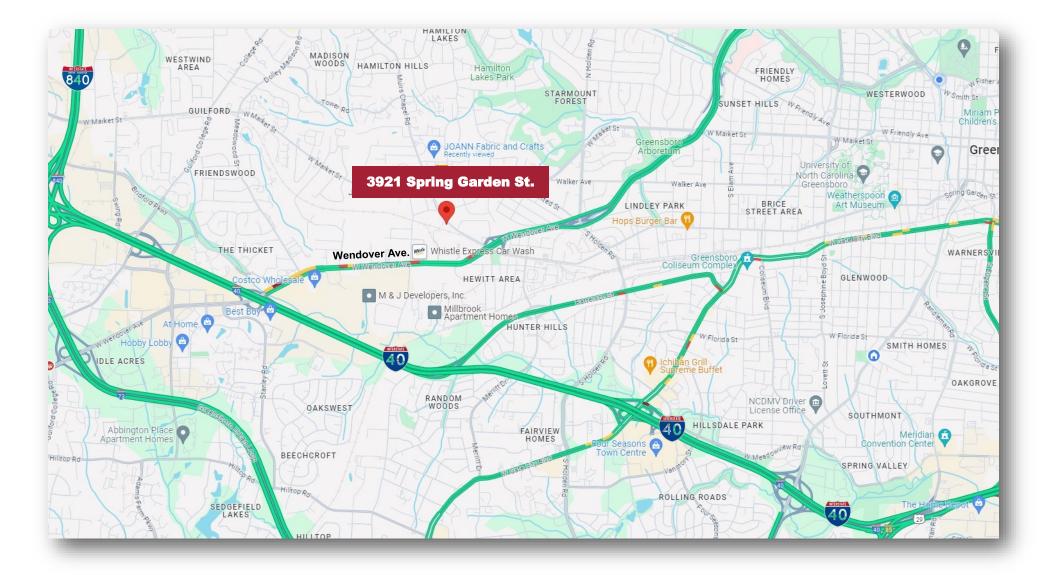

## 3921 Spring Garden Street Greensboro, NC 27407

## **PROPERTY HIGHLIGHTS**

Size: 1 acre lot with 1.58 additional acres available

Zoned: Heavy Industrial

Lease Rate: \$4,000/month (\$1.10/SF)

High daytime employment

Rail available

0.3 miles from Wendover Avenue