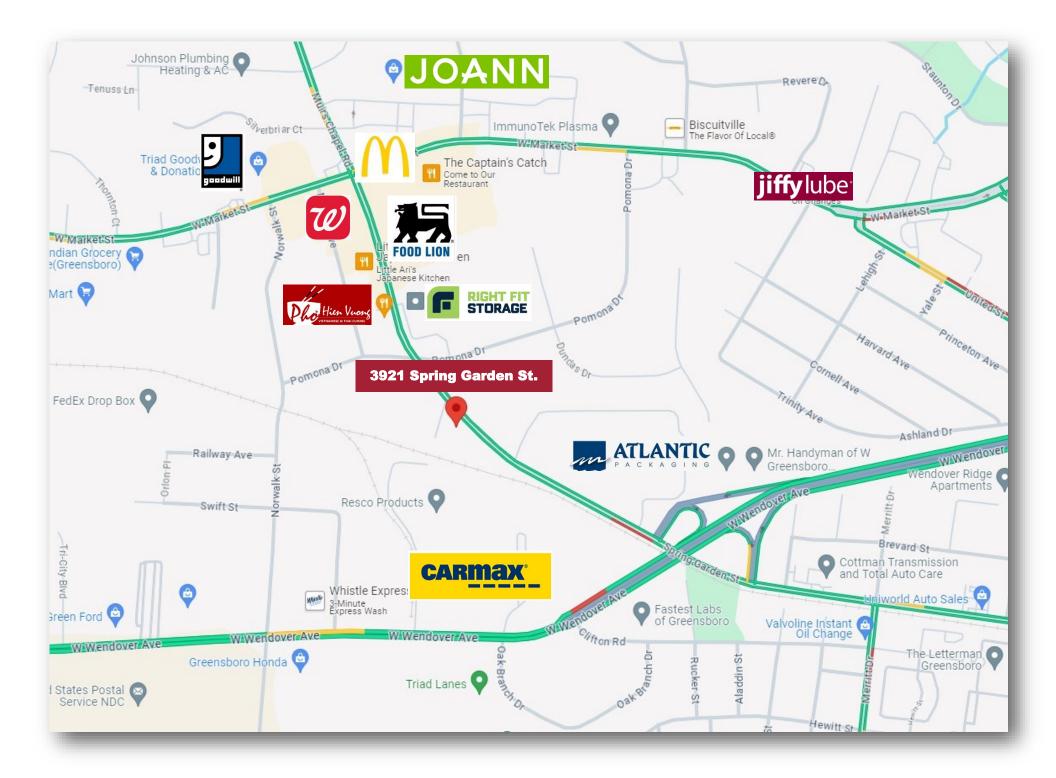

-----|
| ÌÌ                | 36,845                              | 184,798  | 422,852  |
| AVERAGE HH INCOME |                                     |          |          |
|                   | 2 Mile                              | 5 Miles  | 10 Miles |
|                   | \$70,002                            | \$79,035 | \$81,231 |
|                   | TRAFFIC                             |          |          |
| 7                 | Spring Garden Street & Pomona Drive |          |          |
|                   | 40,196 vehicles per day             |          |          |
| B                 | DAYTIME EMPLOYMENT                  |          |          |
|                   |                                     |          |          |

25,536 Employees in 2,862 Businesses (2 mile radius)







1007 Battleground Avenue, Suite 401, Greensboro NC 27408

The statements and figures herein while not guaranteed are secured from sources believed to be authoritative. This offering is subject to change of price, prior lease or sale and or withdrawal without notice. Prospects should verify all information.