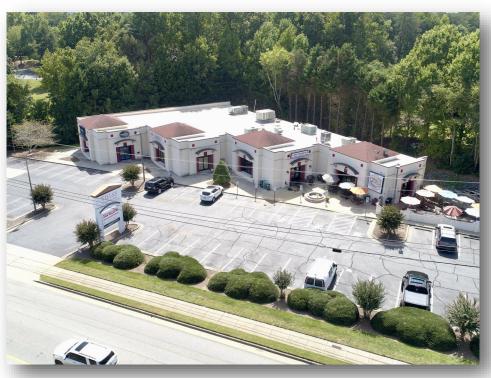

## FOR LEASE

Available Square Footage: 3,528 +/- SF

Rate: \$19.50/SF

Zoning: Commercial - Medium (C-M)

Parking: 59 spaces

27,000+ VPD

Pylon Signage