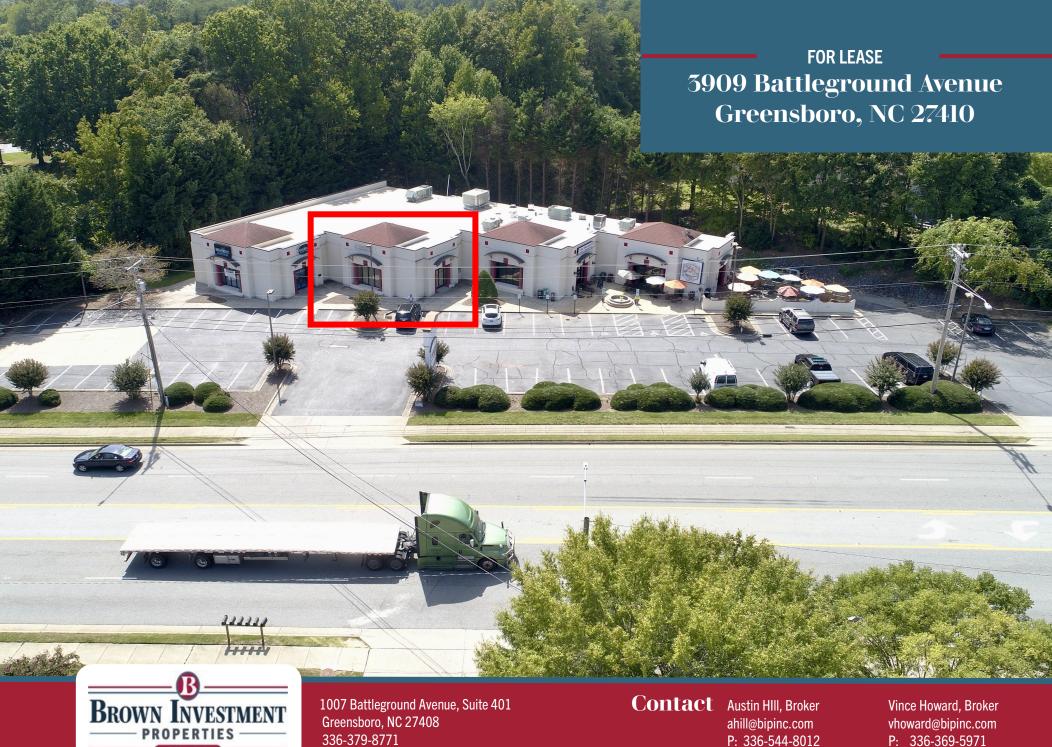

## FOR LEASE

Available Square Footage: 3,528 +/- SF

Rate: \$19.50/SF

Zoning: Commercial - Medium (C-M)

Parking: 59 spaces

27,000+ VPD

Pylon Signage