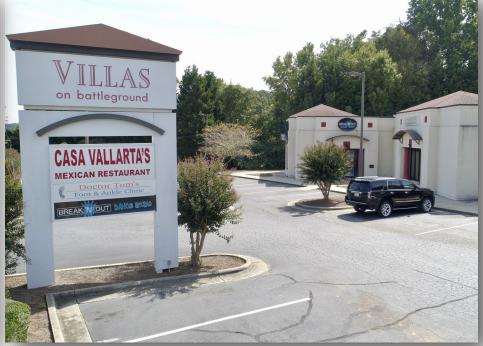

## FOR LEASE

Available Square Footage: 3,528 +/- SF

Rate: \$19.50/SF

Zoning: Commercial - Medium (C-M)

Parking: 59 spaces

27,000+ VPD

Pylon Signage