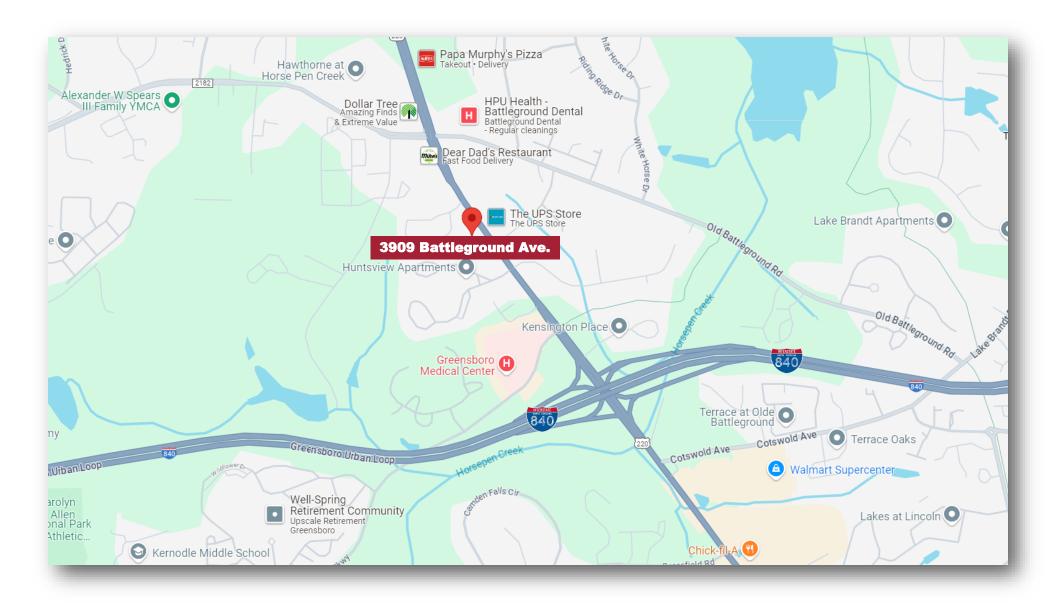

## **TRAFFIC**

Battleground Avenue & Horse Pen Creek

27,000 Vehicles Per Day

1007 Battleground Avenue, Suite 401, Greensboro NC 27408