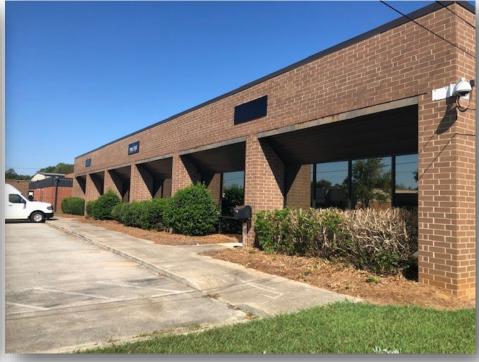

## FOR LEASE Light Industrial Flex Space

Year Built: 1984 Renovated: 2019

14.5 feet ceilings and 1 dock high door

 Ideal Use: Industrial, Showroom, Service, Sales, Warehouse

• Lease Price: \$9.90 PSF (\$4,125/mo) (Modified Gross) (tenant pays utilities)