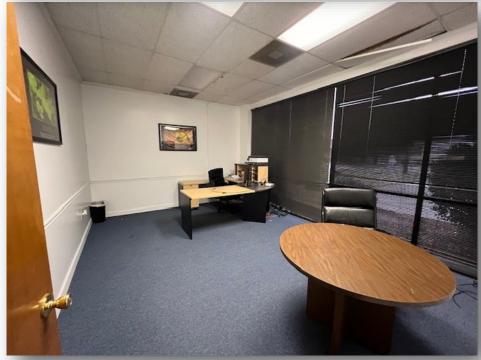

## FOR LEASE Light Industrial Flex Space

Year Built: 1984 Renovated: 2019

14.5 feet ceilings and 1 dock high door

 Ideal Use: Industrial, Showroom, Service, Sales, Warehouse

• Lease Price: \$9.90 PSF (\$4,125/mo) (Modified Gross) (tenant pays utilities)

## **Property Features**

Square Footage: 5,000 +/- SF

Office/Showroom: 2,000 +/- SF

Warehouse: 3,000 +/- SF

Zoning: LI (Light Industrial)

Parking: 25 Shared Common

1007 Battleground Avenue, Suite 401, Greensboro NC 27408