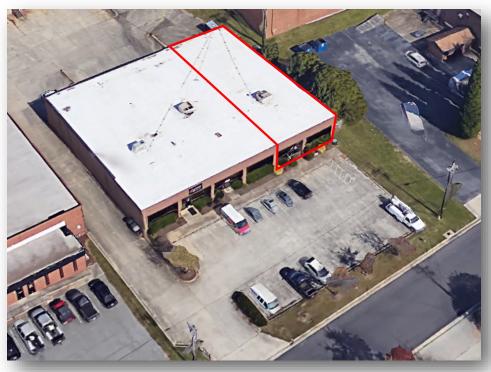

## 3702 Alliance Drive, Suite A Greensboro, NC 27410

## **Property Features**

Square Footage: 5,000 +/- SF

Office/Showroom: 2,000 +/- SF

Warehouse: 3,000 +/- SF

Zoning: LI (Light Industrial)

Parking: 25 Shared Common

1007 Battleground Avenue, Suite 401, Greensboro NC 27408