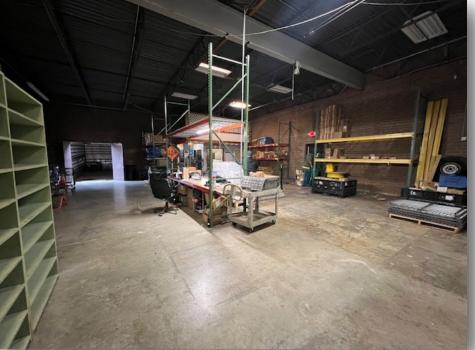

## FOR LEASE Light Industrial Flex Space

Year Built: 1984 Renovated: 2019

14.5 feet ceilings and 1 dock high door

 Ideal Use: Industrial, Showroom, Service, Sales, Warehouse

• Lease Price: \$9.90 PSF (\$4,125/mo) (Modified Gross) (tenant pays utilities)

## **Property Features**

Square Footage: 5,000 +/- SF

Office/Showroom: 2,000 +/- SF

Warehouse: 3,000 +/- SF

Zoning: LI (Light Industrial)

Parking: 25 Shared Common

1007 Battleground Avenue, Suite 401, Greensboro NC 27408