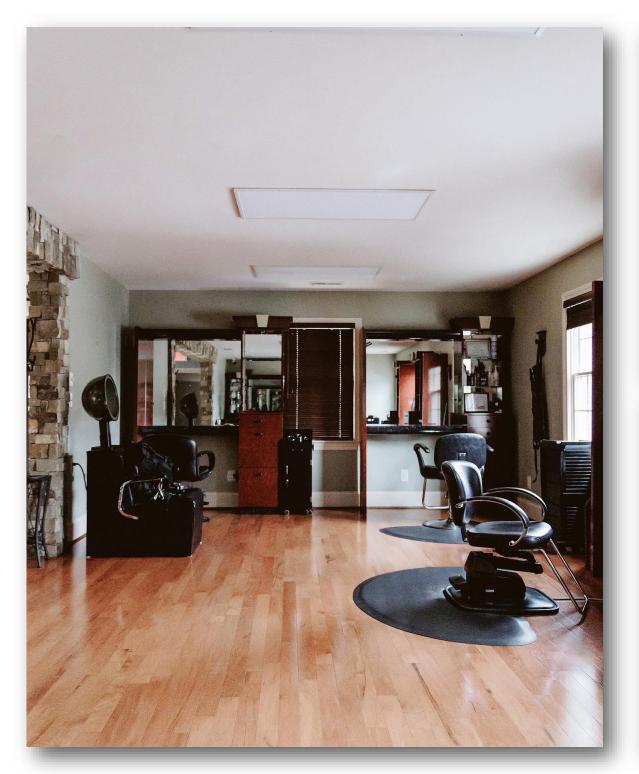

## FOR LEASE - \$3,500/month (Modified Gross)

305 Thurston Street is a 2,345 +/- square foot full-service salon and spa property. The space is located off of busy Stratford Road in Winston Salem, surrounded by retail and complimentary businesses. The property offers a large waiting room, area for stylists, as well as private rooms for esthetician, massage, and other spa services. Existing equipment can be sold separately. This turnkey salon and spa space is perfect for beauty and wellness professionals seeking to establish or expand their presence in the thriving Winston Salem market. This property's modern design and upscale ambiance provide an inviting environment for clients and staff alike.

## Property Highlights

- Spacious Stylist Area: Designed to accommodate multiple stylists, ensuring a comfortable and efficient workflow.
- Private Treatment Rooms: Ideal for services such as facials, waxing, and other personalized treatments.
- Break Room: A dedicated space for staff to relax and recharge.
- High-End Finishes: The salon features modern design elements that create an upscale ambiance, enhancing the overall client experience.
- Prime Location: Situated off Stratford Road, the property is nestled in a bustling area with high foot traffic and is easily accessible to clients.
- Property is occupied but can be available within 30-days.