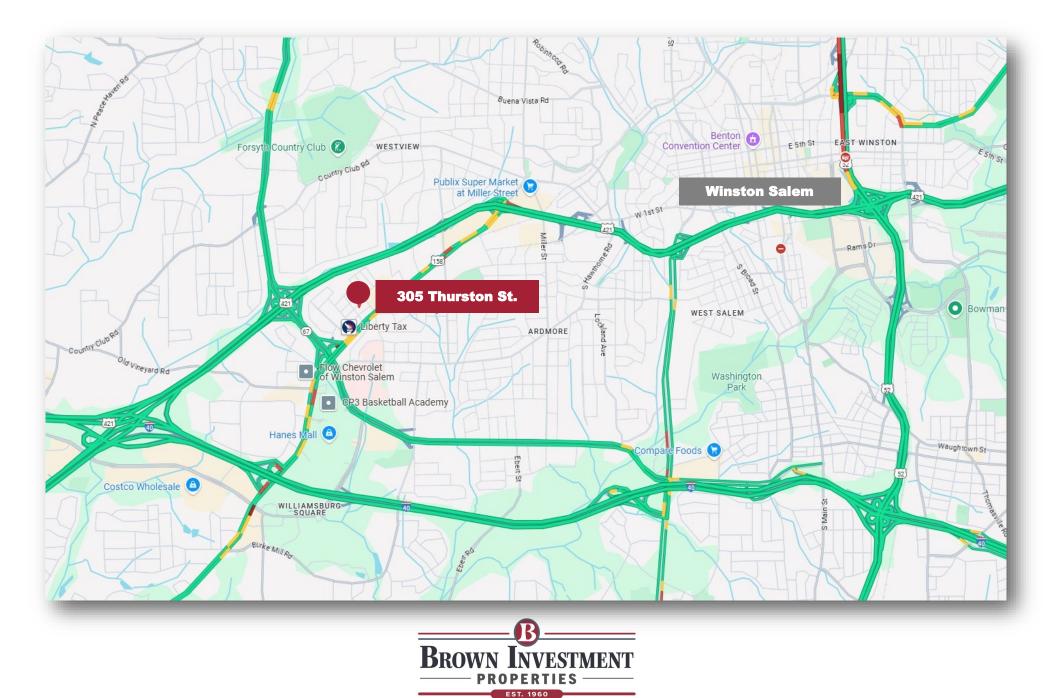

## 305 Thurston Street Winston Salem, NC 27103

## FOR LEASE - \$3,500/month (Modified Gross)

305 Thurston Street is a 2,345 +/- square foot full-service salon and spa property. The space is located off of busy Stratford Road in Winston Salem, surrounded by retail and complimentary businesses. The property offers a large waiting room, area for stylists, as well as private rooms for esthetician, massage, and other spa services. Existing equipment can be sold separately. This turnkey salon and spa space is perfect for beauty and wellness professionals seeking to establish or expand their presence in the thriving Winston Salem market. This property's modern design and upscale ambiance provide an inviting environment for clients and staff alike.