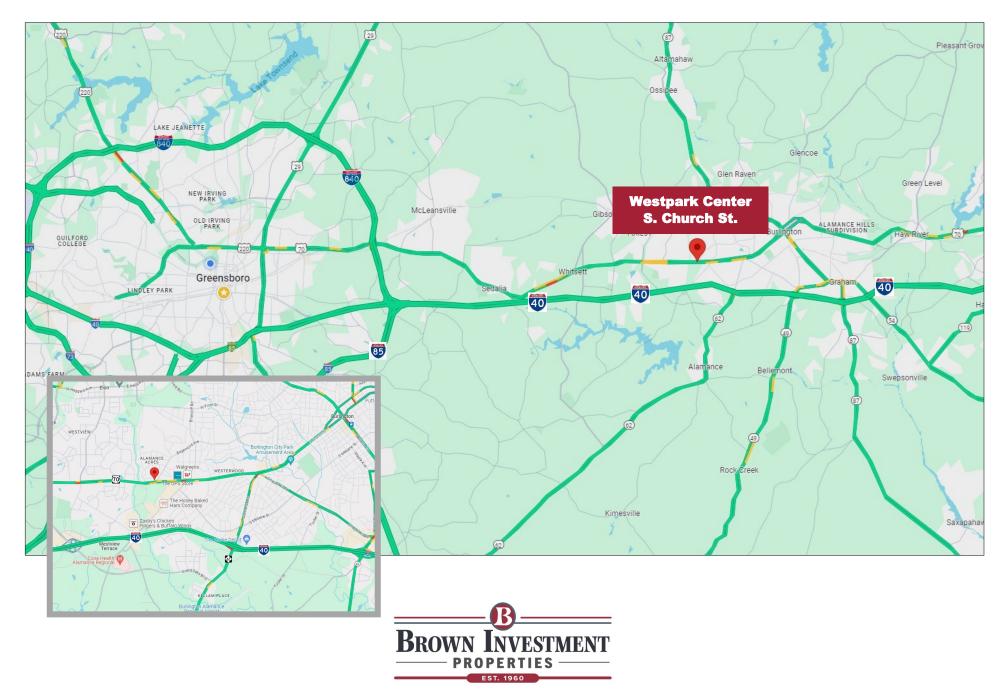

## Westpark Center 3019 - 3025 S. Church Street Burlington, NC 27215

## Two 2-story Office Condos Property is a Condo Association: \$2/SF Zoning: 0 Parking : Not assigned Year Built: 1990 Remodeled: 2024 Directions: Take the Huffman Mill Pd. evit from 1.40 and

Directions: Take the Huffman Mill Rd. exit from I-40 and head NE. Left on Forestdale Dr. Cross over S. Church St. and the condos are on the right