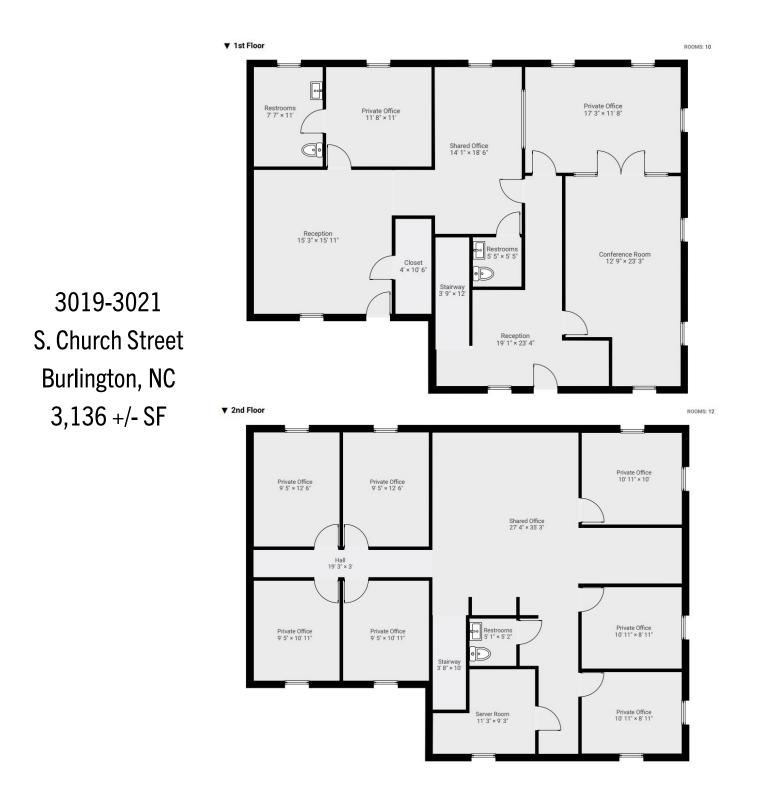

## 3019 -3025 S. Church Street <u>Burli</u>ngton, NC 27215

6,272 +/- SF total Currently unoccupied \$734,000

1007 Battleground Avenue, Suite 401, Greensboro NC 27408

The statements and figures herein while not guaranteed are secured from sources believed to be authoritative. This offering is subject to change of price, prior lease or sale and or withdrawal without notice. Prospects should verify all information.