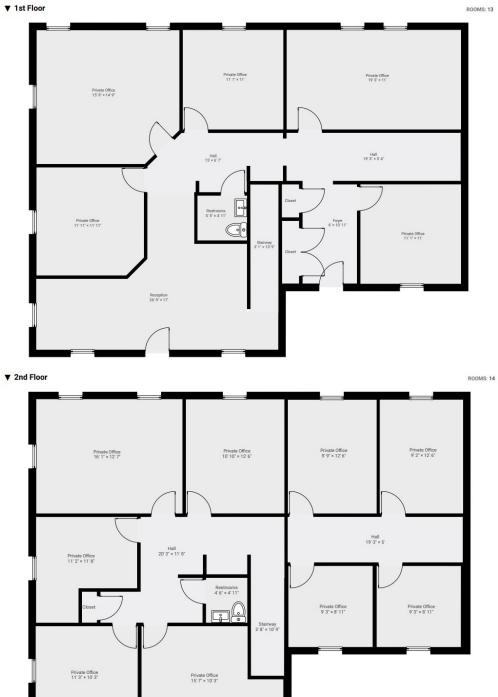

## 3019 -3025 S. Church Street <u>Burli</u>ngton, NC 27215

6,272 +/- SF total Currently unoccupied \$734,000

1007 Battleground Avenue, Suite 401, Greensboro NC 27408

The statements and figures herein while not guaranteed are secured from sources believed to be authoritative. This offering is subject to change of price, prior lease or sale and or withdrawal without notice. Prospects should verify all information.