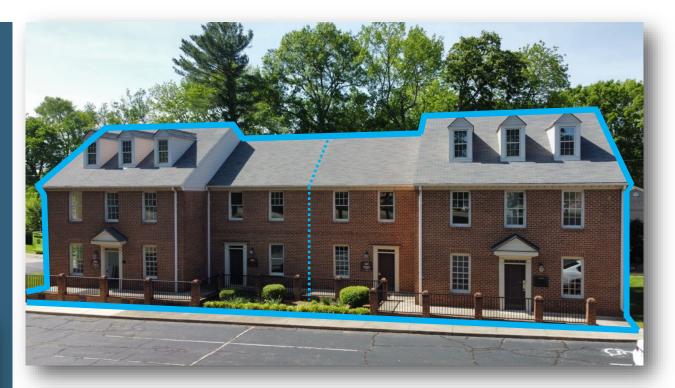

## Westpark Center 3019 - 3025 S. Church Street Burlington, NC 27215

## FOR SALE

Spacious 2-story condos offered for sale in SW Burlington. Recently updated with remodeled interiors, these condos are move-in ready. Designed so space can be sold as one entire 6,272 +/- SF condo or 2 separate condos. Excellent location with easy access to I-40 and I-85.

## Two 2-story Office Condos Property is a Condo Association: \$2/SF Zoning: 0 Parking : Not assigned Year Built: 1990 Remodeled: 2024 Directions: Take the Huffman Mill Pd. evit from 1.40 and

Directions: Take the Huffman Mill Rd. exit from I-40 and head NE. Left on Forestdale Dr. Cross over S. Church St. and the condos are on the right