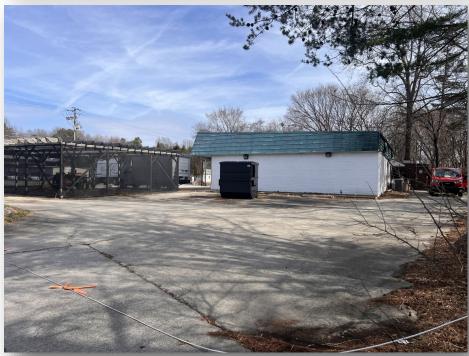

# 3001 & 3003 Pinecroft Road Greensboro, NC 27407

This corner lot boasts plentiful parking and 2,509 SF of retail space. It is listed with 2 parcels for an impressive total of 2.13 acres. This property offers great visibility that could be ideal for a variety of uses. Please inquire about purchasing this thriving flower shop business, furnishings and equipment additionally.

#### **PROPERTY FEATURES**

Building Square Footage: 2,509 +/- SF

Acreage (2 parcels): 1.09 and 1.04 acres

Year Built: 1983

Parking: Plentiful

Zoning: GB and Residential

Sale Price: \$950,000