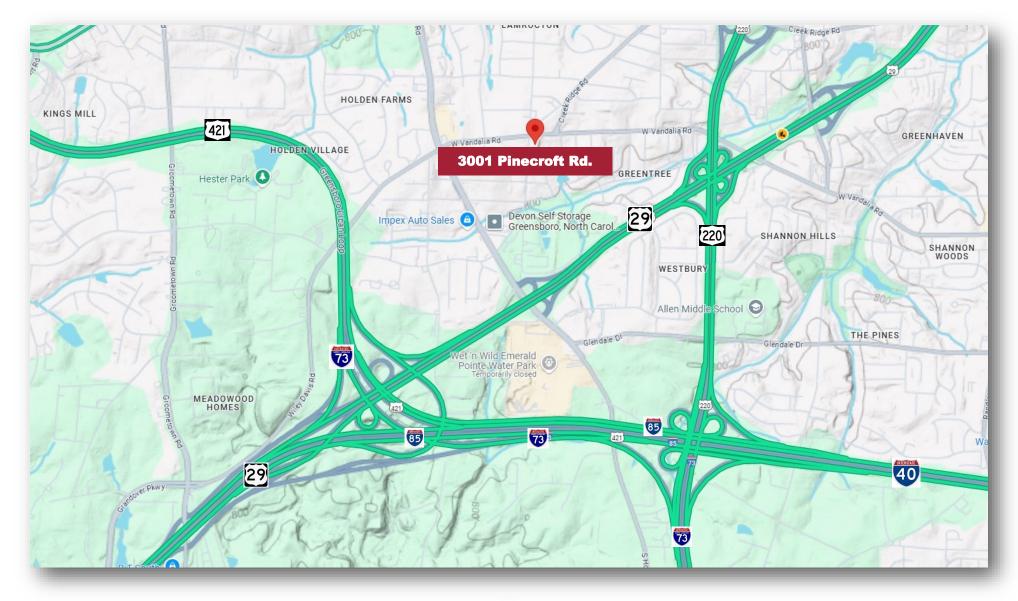

# 3001 & 3003 Pinecroft Road Greensboro, NC 27407

This corner lot boasts plentiful parking and 2,509 SF of retail space. It is listed with 2 parcels for an impressive total of 2.13 acres. This property offers great visibility that could be ideal for a variety of uses. Please inquire about purchasing this thriving flower shop business, furnishings and equipment additionally.

### **TRAFFIC**

W Vandalia Road & Pinecroft Road

17,080 vehicles per day

1007 Battleground Avenue, Suite 401, Greensboro NC 27408

The statements and figures herein while not guaranteed are secured from sources believed to be authoritative. This offering is subject to change of price, prior lease or sale and or withdrawal without notice. Prospects should verify all information.