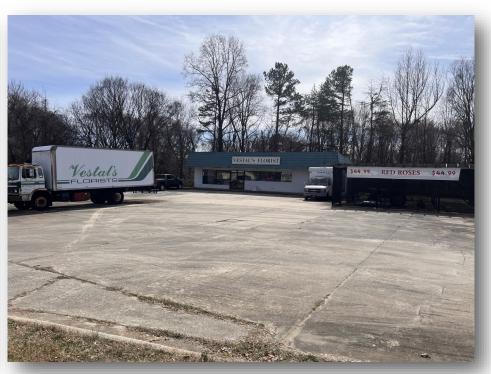

# 3001 & 3003 Pinecroft Road Greensboro, NC 27407

This corner lot boasts plentiful parking and 2,509 SF of retail space. It is listed with 2 parcels for an impressive total of 2.13 acres. This property offers great visibility that could be ideal for a variety of uses. Please inquire about purchasing this thriving flower shop business, furnishings and equipment additionally.

#### **PROPERTY FEATURES**

Building Square Footage: 2,509 +/- SF

Acreage (2 parcels): 1.09 and 1.04 acres

Year Built: 1983

Parking: Plentiful

Zoning: GB and Residential

Sale Price: \$950,000