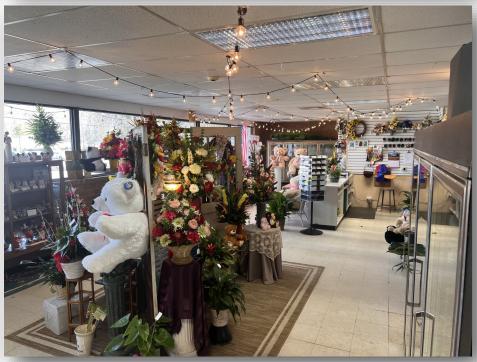

# 3001 & 3003 Pinecroft Road Greensboro, NC 27407

This corner lot boasts plentiful parking and 2,509 SF of retail space. It is listed with 2 parcels for an impressive total of 2.13 acres. This property offers great visibility that could be ideal for a variety of uses. Please inquire about purchasing this thriving flower shop business, furnishings and equipment additionally.