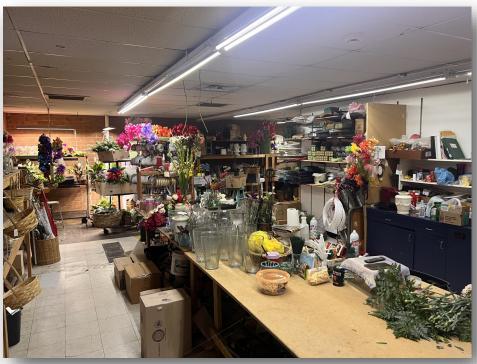

# 3001 & 3003 Pinecroft Road Greensboro, NC 27407

This corner lot boasts plentiful parking and 2,509 SF of retail space. It is listed with 2 parcels for an impressive total of 2.13 acres. This property offers great visibility that could be ideal for a variety of uses. Please inquire about purchasing this thriving flower shop business, furnishings and equipment additionally.