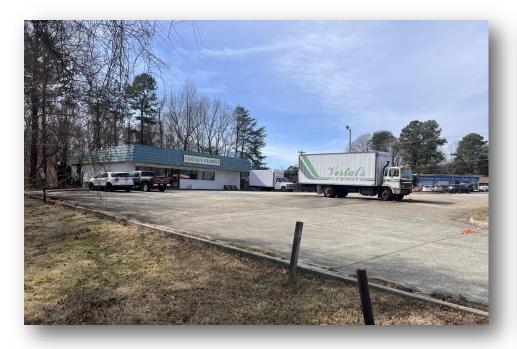

# 3001 & 3003 Pinecroft Road Greensboro, NC 27407

This corner lot boasts plentiful parking and 2,509 SF of retail space. It is listed with 2 parcels for an impressive total of 2.13 acres. This property offers great visibility that could be ideal for a variety of uses. Please inquire about purchasing this thriving flower shop business, furnishings and equipment additionally.

#### **PROPERTY FEATURES**

Building Square Footage: 2,509 +/- SF

Acreage (2 parcels): 1.09 and 1.04 acres

Year Built: 1983

Parking: Plentiful

Zoning: GB and Residential

Sale Price: \$950,000