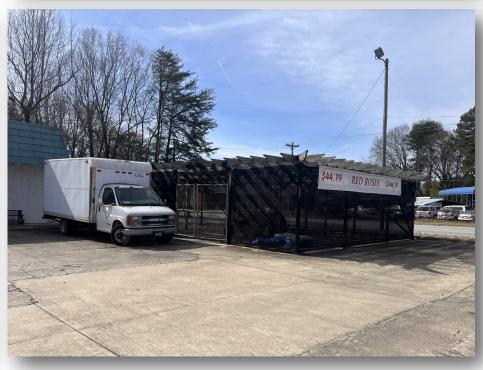

# 3001 & 3003 Pinecroft Road Greensboro, NC 27407

This corner lot boasts plentiful parking and 2,509 SF of retail space. It is listed with 2 parcels for an impressive total of 2.13 acres. This property offers great visibility that could be ideal for a variety of uses. Please inquire about purchasing this thriving flower shop business, furnishings and equipment additionally.

#### **PROPERTY FEATURES**

Building Square Footage: 2,509 +/- SF

Acreage (2 parcels): 1.09 and 1.04 acres

Year Built: 1983

Parking: Plentiful

Zoning: GB and Residential

Sale Price: \$950,000