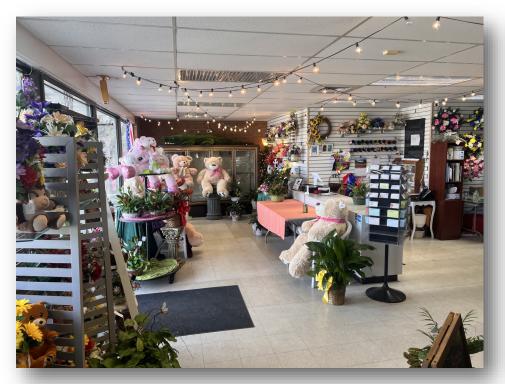

# 3001 & 3003 Pinecroft Road Greensboro, NC 27407

This corner lot boasts plentiful parking and 2,509 SF of retail space. It is listed with 2 parcels for an impressive total of 2.13 acres. This property offers great visibility that could be ideal for a variety of uses. Please inquire about purchasing this thriving flower shop business, furnishings and equipment additionally.