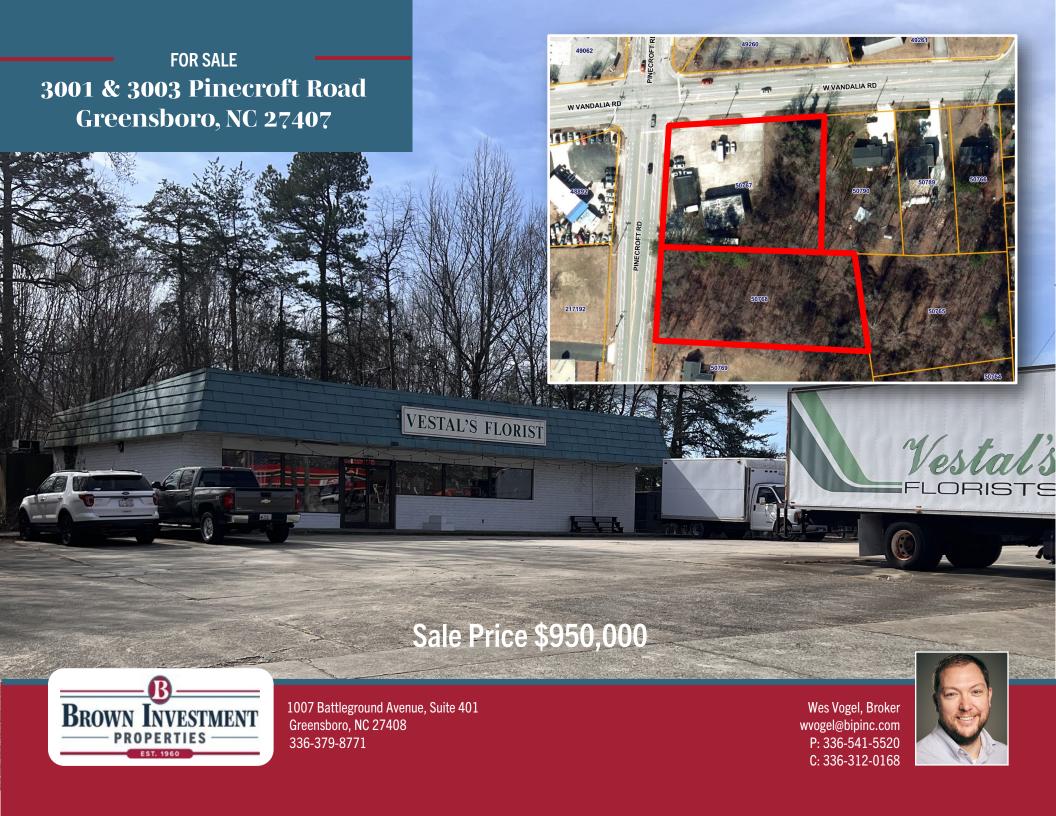

# 3001 & 3003 Pinecroft Road Greensboro, NC 27407

This corner lot boasts plentiful parking and 2,509 SF of retail space. It is listed with 2 parcels for an impressive total of 2.13 acres. This property offers great visibility that could be ideal for a variety of uses. Please inquire about purchasing this thriving flower shop business, furnishings and equipment additionally.

#### **PROPERTY FEATURES**

Building Square Footage: 2,509 +/- SF

Acreage (2 parcels): 1.09 and 1.04 acres

Year Built: 1983

Parking: Plentiful

Zoning: GB and Residential

Sale Price: \$950,000

### **TRAFFIC**

W Vandalia Road & Pinecroft Road

17,080 vehicles per day

1007 Battleground Avenue, Suite 401, Greensboro NC 27408

The statements and figures herein while not guaranteed are secured from sources believed to be authoritative. This offering is subject to change of price, prior lease or sale and or withdrawal without notice. Prospects should verify all information.