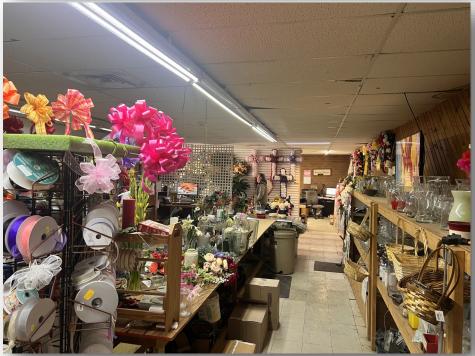

# 3001 & 3003 Pinecroft Road Greensboro, NC 27407

This corner lot boasts plentiful parking and 2,509 SF of retail space. It is listed with 2 parcels for an impressive total of 2.13 acres. This property offers great visibility that could be ideal for a variety of uses. Please inquire about purchasing this thriving flower shop business, furnishings and equipment additionally.