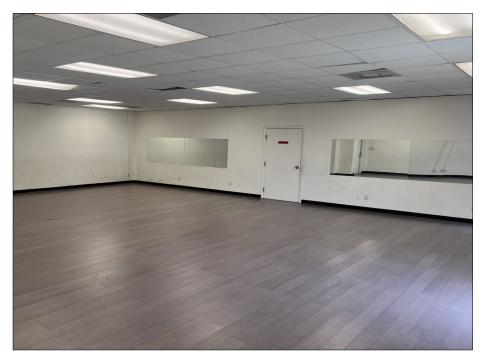

## **Property Features**

- Industrial/Flex Park
- Flex spaces with functional Office areas
- · Ceiling Height: Up to 14'
- Dock High Warehouse Doors
- Located near S. Elm Eugene Street and Industrial Avenue
- Easy access to I-40, I-85, US-29 and I-73 (Urban Loop)
- Close proximity to Downtown Greensboro

### **Potential Uses**

- Sales Center
- Light Industrial/ Warehouse