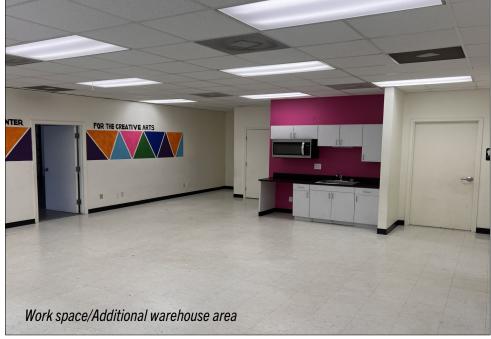

## **Property Features**

- Industrial/Flex Park
- Flex spaces with functional Office areas
- · Ceiling Height: Up to 14'
- Dock High Warehouse Doors
- Located near S. Elm Eugene Street and Industrial Avenue
- Easy access to I-40, I-85, US-29 and I-73 (Urban Loop)
- Close proximity to Downtown Greensboro

### **Potential Uses**

- Sales Center
- Light Industrial/ Warehouse