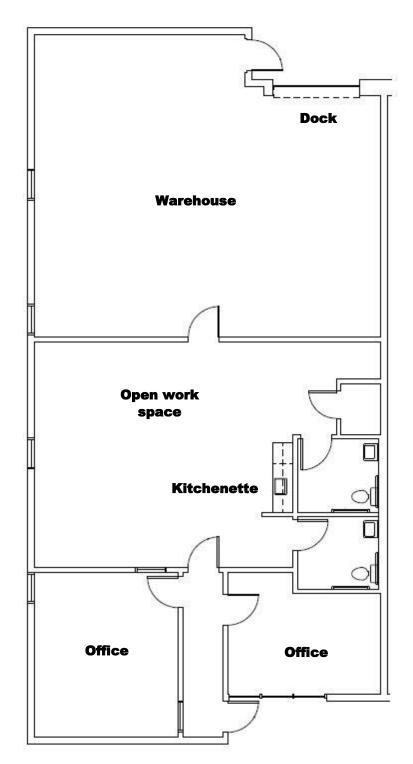

## **Property Features**

- Industrial/Flex Park
- Flex spaces with functional Office areas
- · Ceiling Height: Up to 14'
- Dock High Warehouse Doors
- Located near S. Elm Eugene Street and Industrial Avenue
- Easy access to I-40, I-85, US-29 and I-73 (Urban Loop)
- Close proximity to Downtown Greensboro

### **Potential Uses**

- Sales Center
- Light Industrial/ Warehouse