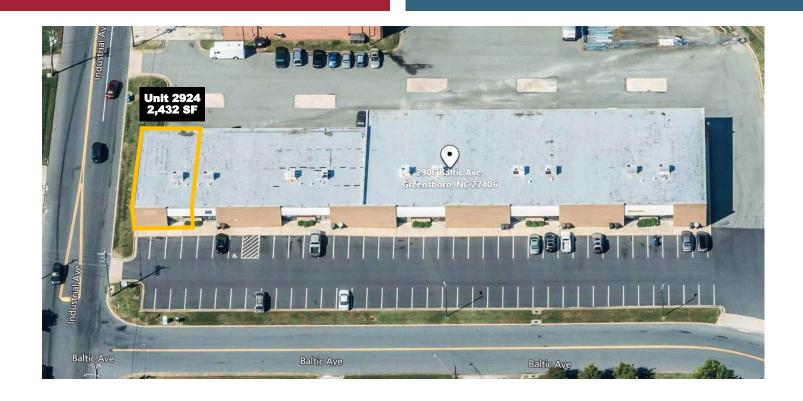

## 2924 Baltic Avenue Greensboro, NC 27406

## **Property Features**

- Industrial/Flex Park
- Flex spaces with functional Office areas
- · Ceiling Height: Up to 14'
- Dock High Warehouse Doors
- Located near S. Elm Eugene Street and Industrial Avenue
- Easy access to I-40, I-85, US-29 and I-73 (Urban Loop)
- Close proximity to Downtown Greensboro

#### Location

- The site can be accessed easily from I-40/85, US-29 and I-73
- Nearby businesses include: UPS Customer Center, Big Tex Trailer World,
  Southeastern Furniture, Alro Metals, United Metal Finishing, Brady Trane
  and VF Jeanswear