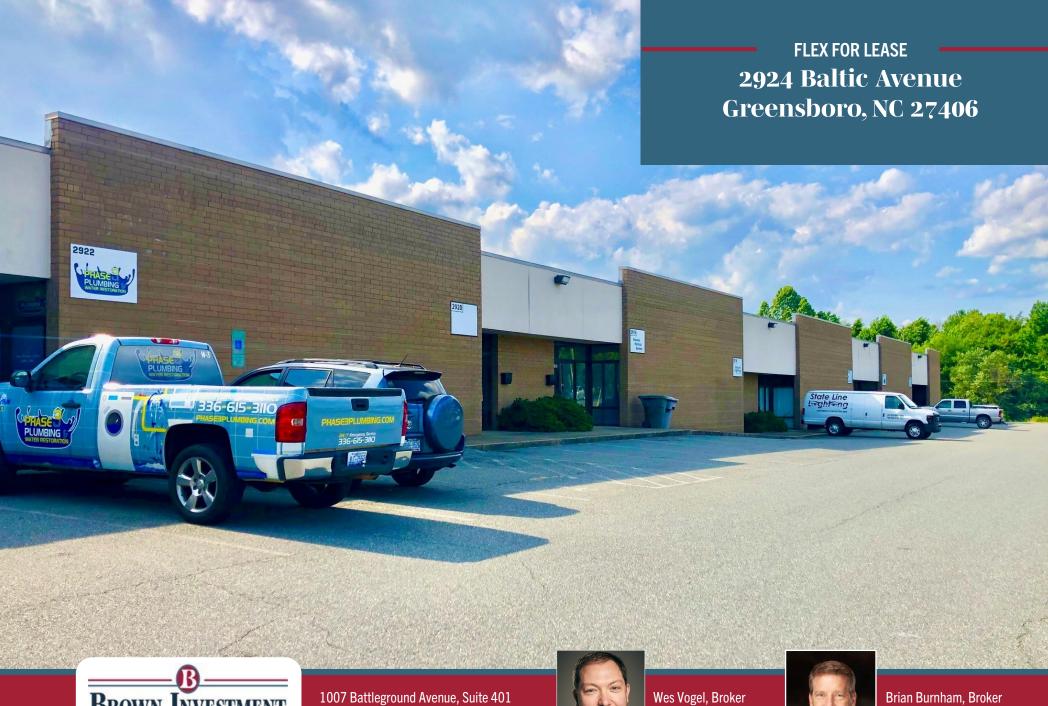

## 2924 Baltic Avenue Greensboro, NC 27406

## **Property Features**

- Industrial/Flex Park
- Flex spaces with functional Office areas
- · Ceiling Height: Up to 14'
- Dock High Warehouse Doors
- Located near S. Elm Eugene Street and Industrial Avenue
- Easy access to I-40, I-85, US-29 and I-73 (Urban Loop)
- Close proximity to Downtown Greensboro