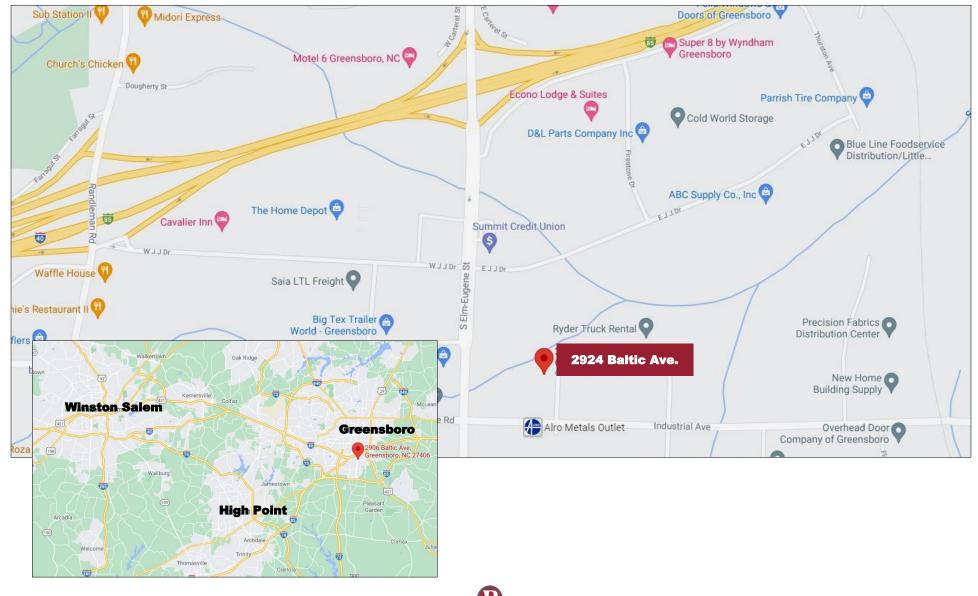

## 2924 Baltic Avenue Greensboro, NC 27406

#### Location

- The site can be accessed easily from I-40/85, US-29 and I-73
- Nearby businesses include: UPS Customer Center, Big Tex Trailer World,
  Southeastern Furniture, Alro Metals, United Metal Finishing, Brady Trane
  and VF Jeanswear