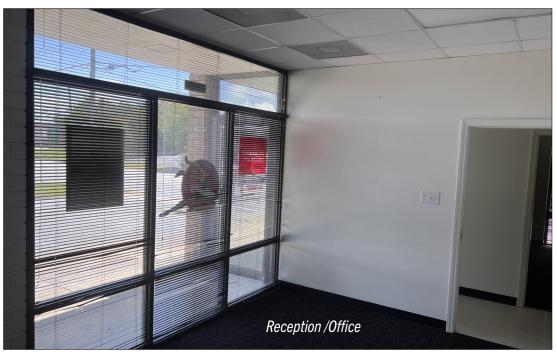

## **Property Features**

- Industrial/Flex Park
- Flex spaces with functional Office areas
- · Ceiling Height: Up to 14'
- Dock High Warehouse Doors
- Located near S. Elm Eugene Street and Industrial Avenue
- Easy access to I-40, I-85, US-29 and I-73 (Urban Loop)
- Close proximity to Downtown Greensboro

### **Potential Uses**

- Sales Center
- Light Industrial/ Warehouse