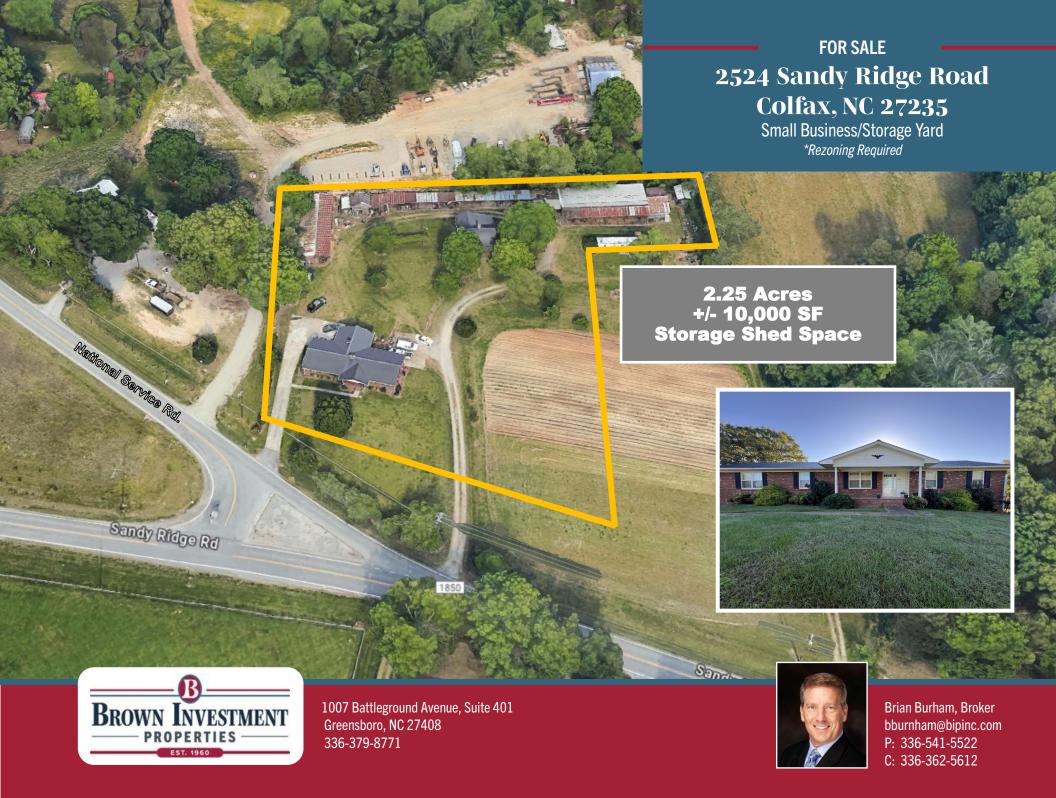

## 2524 Sandy Ridge Road Colfax, NC 27235

## **FOR SALE**

1,740 SF ranch with garage and finished 468 SF rear porch on 2.25 acres.

- 294 feet bordering Sandy Ridge Road.
- Ideal location for start-up or growing small business to rezone for office. Plenty of outdoor storage on property.
- Approximately 10,000 SF of covered storage sheds with farm shop at the rear property line. Farm equipment and personal property available.
- Former ranch style home on the property. Includes 1,724 SF, 2 bedrooms,3 baths, full finished basement (with kitchen and bath). Large pantry, dining, family room, 2 wood burning fireplaces, 2 washer dryer hook ups.
- Proposed uses: Contractor office with equipment storage rental home for small family business future industrial site future C-store with gas

Located just south of the Piedmont Farmer's Market

Rezoning and annexation would be required for commercial use.

## **Property Features**

2.25 Acres with Home Office

Home/Office on property: 1,724 SF

10,000 SF of covered storage sheds

Year Built: 1972, metal roof

Zoning: RS-40, High Point planned use is commercial

Sales Price: \$576,900