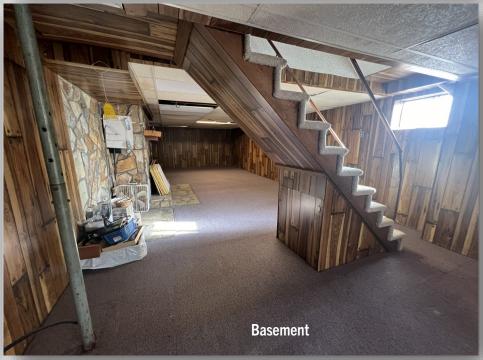

## **FOR SALE**

1,740 SF ranch with garage and finished 468 SF rear porch on 2.25 acres.

- 294 feet bordering Sandy Ridge Road.
- Ideal location for start-up or growing small business to rezone for office. Plenty of outdoor storage on property.
- Approximately 10,000 SF of covered storage sheds with farm shop at the rear property line. Farm equipment and personal property available.
- Former ranch style home on the property. Includes 1,724 SF, 2 bedrooms,3 baths, full finished basement (with kitchen and bath). Large pantry, dining, family room, 2 wood burning fireplaces, 2 washer dryer hook ups.
- Proposed uses: Contractor office with equipment storage rental home for small family business future industrial site future C-store with gas