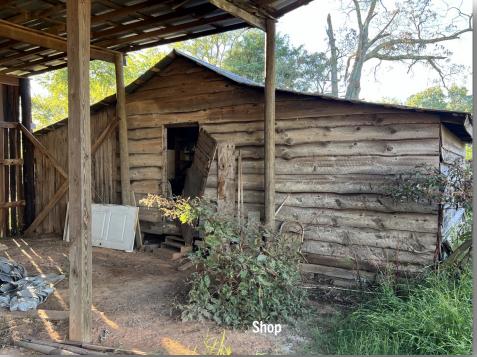

## **FOR SALE**

1,740 SF ranch with garage and finished 468 SF rear porch on 2.25 acres.

- 294 feet bordering Sandy Ridge Road.
- Ideal location for start-up or growing small business to rezone for office. Plenty of outdoor storage on property.
- Approximately 10,000 SF of covered storage sheds with farm shop at the rear property line. Farm equipment and personal property available.
- Former ranch style home on the property. Includes 1,724 SF, 2 bedrooms,3 baths, full finished basement (with kitchen and bath). Large pantry, dining, family room, 2 wood burning fireplaces, 2 washer dryer hook ups.
- Proposed uses: Contractor office with equipment storage rental home for small family business future industrial site future C-store with gas