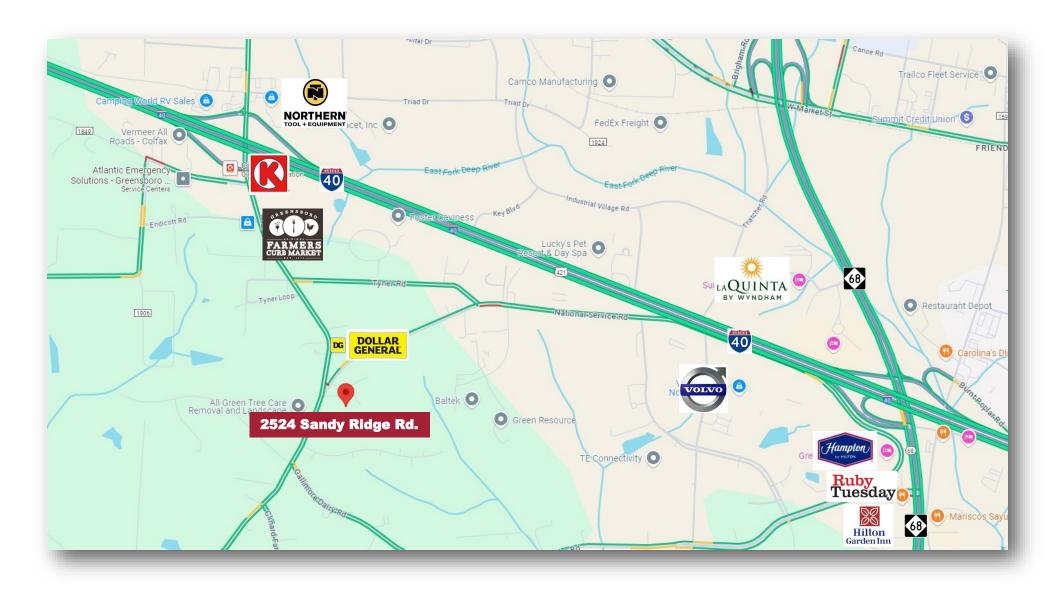

## 2524 Sandy Ridge Road Colfax, NC 27235

Located just south of the Piedmont Farmer's Market

Rezoning and annexation would be required for commercial use.