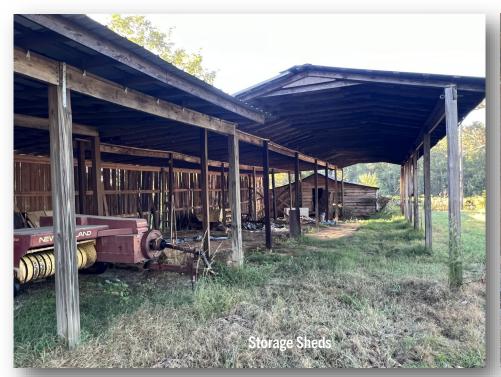

## **FOR SALE**

1,740 SF ranch with garage and finished 468 SF rear porch on 2.25 acres.

- 294 feet bordering Sandy Ridge Road.
- Ideal location for start-up or growing small business to rezone for office. Plenty of outdoor storage on property.
- Approximately 10,000 SF of covered storage sheds with farm shop at the rear property line. Farm equipment and personal property available.
- Former ranch style home on the property. Includes 1,724 SF, 2 bedrooms,3 baths, full finished basement (with kitchen and bath). Large pantry, dining, family room, 2 wood burning fireplaces, 2 washer dryer hook ups.
- Proposed uses: Contractor office with equipment storage rental home for small family business future industrial site future C-store with gas

## **Property Features**

2.25 Acres with Home Office

Home/Office on property: 1,724 SF

10,000 SF of covered storage sheds

Year Built: 1972, metal roof

Zoning: RS-40, High Point planned use is commercial

Sales Price: \$576,900