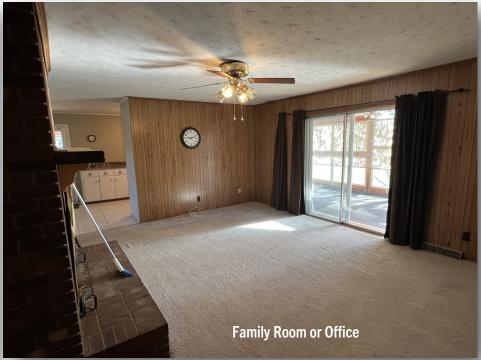

## **FOR SALE**

1,740 SF ranch with garage and finished 468 SF rear porch on 2.25 acres.

- 294 feet bordering Sandy Ridge Road.
- Ideal location for start-up or growing small business to rezone for office. Plenty of outdoor storage on property.
- Approximately 10,000 SF of covered storage sheds with farm shop at the rear property line. Farm equipment and personal property available.
- Former ranch style home on the property. Includes 1,724 SF, 2 bedrooms,3 baths, full finished basement (with kitchen and bath). Large pantry, dining, family room, 2 wood burning fireplaces, 2 washer dryer hook ups.
- Proposed uses: Contractor office with equipment storage rental home for small family business future industrial site future C-store with gas