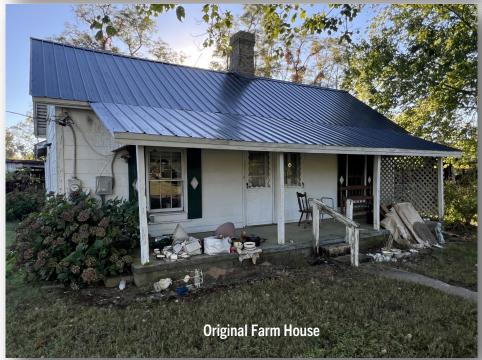

## **FOR SALE**

1,740 SF ranch with garage and finished 468 SF rear porch on 2.25 acres.

- 294 feet bordering Sandy Ridge Road.
- Ideal location for start-up or growing small business to rezone for office. Plenty of outdoor storage on property.
- Approximately 10,000 SF of covered storage sheds with farm shop at the rear property line. Farm equipment and personal property available.
- Former ranch style home on the property. Includes 1,724 SF, 2 bedrooms,3 baths, full finished basement (with kitchen and bath). Large pantry, dining, family room, 2 wood burning fireplaces, 2 washer dryer hook ups.
- Proposed uses: Contractor office with equipment storage rental home for small family business future industrial site future C-store with gas

## **Property Features**

2.25 Acres with Home Office

Home/Office on property: 1,724 SF

10,000 SF of covered storage sheds

Year Built: 1972, metal roof

Zoning: RS-40, High Point planned use is commercial

Sales Price: \$576,900