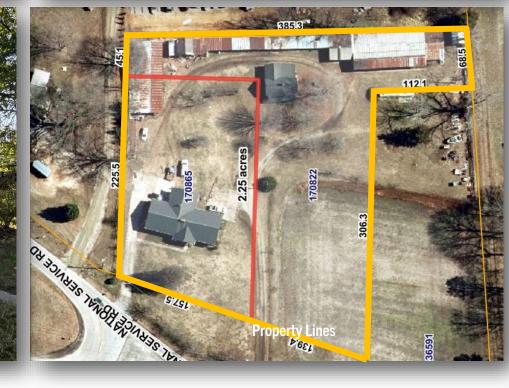

## **FOR SALE**

1,740 SF ranch with garage and finished 468 SF rear porch on 2.25 acres.

- 294 feet bordering Sandy Ridge Road.
- Ideal location for start-up or growing small business to rezone for office. Plenty of outdoor storage on property.
- Approximately 10,000 SF of covered storage sheds with farm shop at the rear property line. Farm equipment and personal property available.
- Former ranch style home on the property. Includes 1,724 SF, 2 bedrooms,3 baths, full finished basement (with kitchen and bath). Large pantry, dining, family room, 2 wood burning fireplaces, 2 washer dryer hook ups.
- Proposed uses: Contractor office with equipment storage rental home for small family business future industrial site future C-store with gas

## **Property Features**

2.25 Acres with Home Office

Home/Office on property: 1,724 SF

10,000 SF of covered storage sheds

Year Built: 1972, metal roof

Zoning: RS-40, High Point planned use is commercial

Sales Price: \$576,900