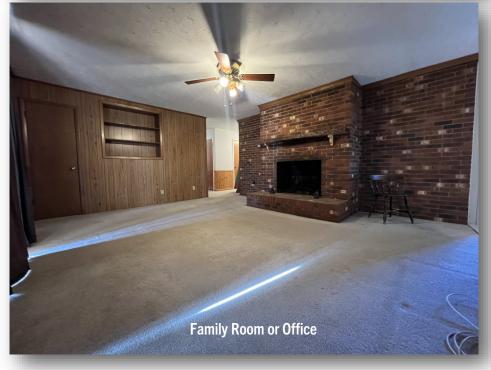

## **FOR SALE**

1,740 SF ranch with garage and finished 468 SF rear porch on 2.25 acres.

- 294 feet bordering Sandy Ridge Road.
- Ideal location for start-up or growing small business to rezone for office. Plenty of outdoor storage on property.
- Approximately 10,000 SF of covered storage sheds with farm shop at the rear property line. Farm equipment and personal property available.
- Former ranch style home on the property. Includes 1,724 SF, 2 bedrooms,3 baths, full finished basement (with kitchen and bath). Large pantry, dining, family room, 2 wood burning fireplaces, 2 washer dryer hook ups.
- Proposed uses: Contractor office with equipment storage rental home for small family business future industrial site future C-store with gas

## **Property Features**

2.25 Acres with Home Office

Home/Office on property: 1,724 SF

10,000 SF of covered storage sheds

Year Built: 1972, metal roof

Zoning: RS-40, High Point planned use is commercial

Sales Price: \$576,900