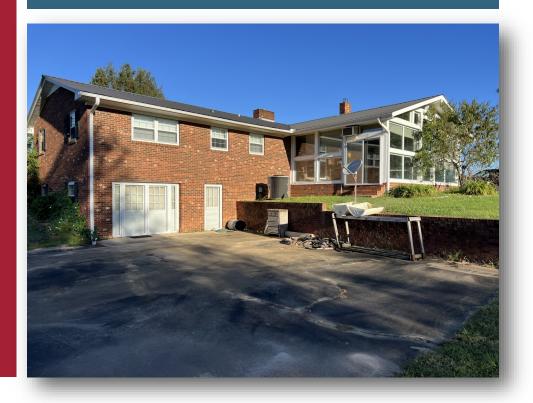

## **FOR SALE**

1,740 SF ranch with garage and finished 468 SF rear porch on 2.25 acres.

- 294 feet bordering Sandy Ridge Road.
- Ideal location for start-up or growing small business to rezone for office. Plenty of outdoor storage on property.
- Approximately 10,000 SF of covered storage sheds with farm shop at the rear property line. Farm equipment and personal property available.
- Former ranch style home on the property. Includes 1,724 SF, 2 bedrooms,3 baths, full finished basement (with kitchen and bath). Large pantry, dining, family room, 2 wood burning fireplaces, 2 washer dryer hook ups.
- Proposed uses: Contractor office with equipment storage rental home for small family business future industrial site future C-store with gas

## **Property Features**

2.25 Acres with Home Office

Home/Office on property: 1,724 SF

10,000 SF of covered storage sheds

Year Built: 1972, metal roof

Zoning: RS-40, High Point planned use is commercial

Sales Price: \$576,900