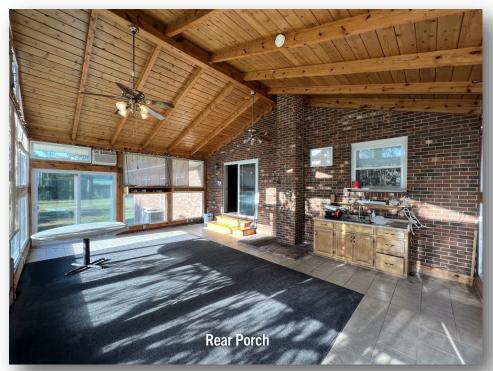

## **FOR SALE**

1,740 SF ranch with garage and finished 468 SF rear porch on 2.25 acres.

- 294 feet bordering Sandy Ridge Road.
- Ideal location for start-up or growing small business to rezone for office. Plenty of outdoor storage on property.
- Approximately 10,000 SF of covered storage sheds with farm shop at the rear property line. Farm equipment and personal property available.
- Former ranch style home on the property. Includes 1,724 SF, 2 bedrooms,3 baths, full finished basement (with kitchen and bath). Large pantry, dining, family room, 2 wood burning fireplaces, 2 washer dryer hook ups.
- Proposed uses: Contractor office with equipment storage rental home for small family business future industrial site future C-store with gas