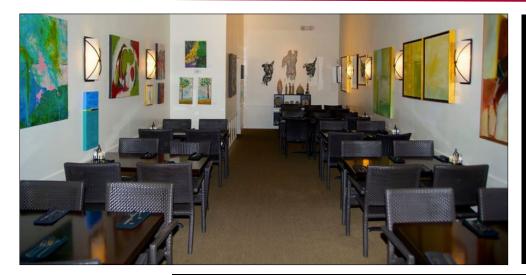

## **Property Features**

- Restaurant space available offering outdoor seating and party room
- Shadow anchored by Harris Teeter/ Target
- Plenty of parking
- 90 seats, 10 barstools, 42 seats outside
- Owner is a licensed Real Estate Broker