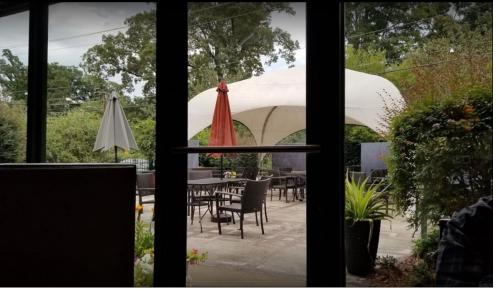

## **Property Features**

- Restaurant space available offering outdoor seating and party room
- Shadow anchored by Harris Teeter/ Target
- Plenty of parking
- 90 seats, 10 barstools, 42 seats outside
- Owner is a licensed Real Estate Broker