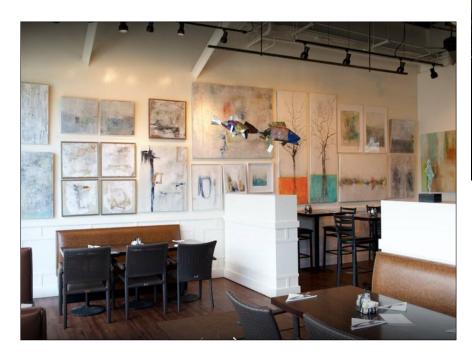

## **Property Features**

- Restaurant space available offering outdoor seating and party room
- Shadow anchored by Harris Teeter/ Target
- Plenty of parking
- 90 seats, 10 barstools, 42 seats outside
- Owner is a licensed Real Estate Broker