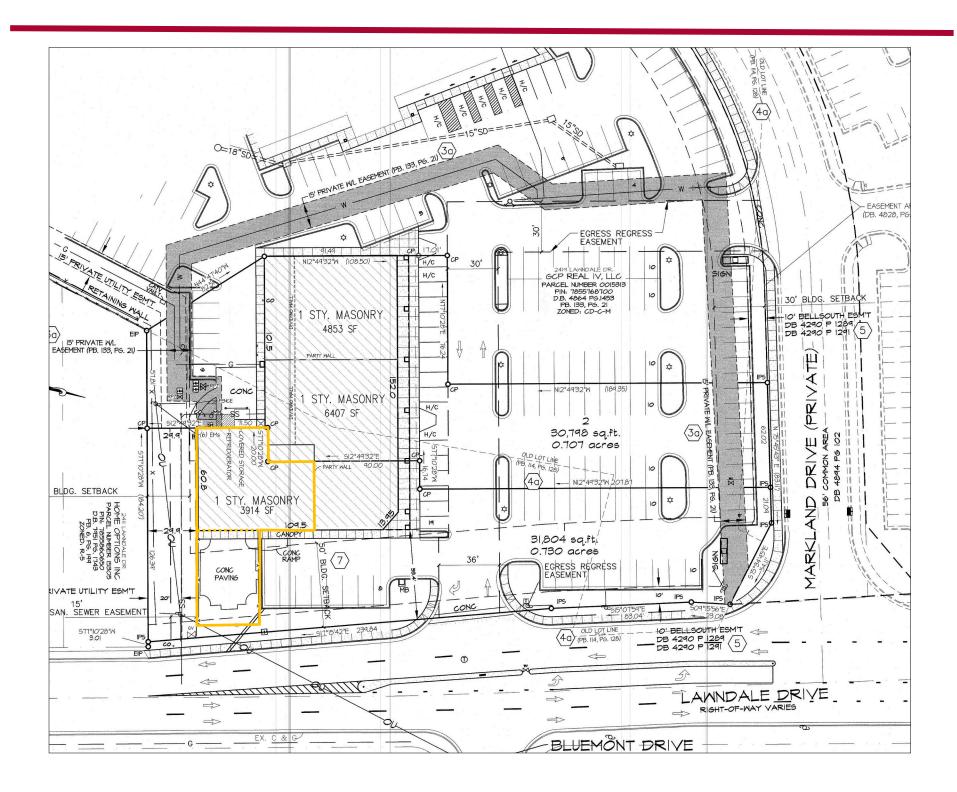

For Lease 3,827 +/- SF

Shops at Kirkwood 2415 Lawndale Drive, Greensboro, NC 27408

Vince Howard, Broker vhoward@bipinc.com P: 336-369-5971 C: 336-202-6314

1007 Battleground Avenue, Greensboro, NC 27408 336-379-8771 www.bipinc.com

Lease Rate \$21.50 PSF NNN TICAM Estimated at \$5.80 PSF

| Demographics    | 1 Mile                      | 3 Miles  | 5 Miles  |
|-----------------|-----------------------------|----------|----------|
| 2023 Population | 6,908                       | 87,586   | 217,882  |
| Avg. HH Income  | \$70,314                    | \$65,970 | \$77,050 |
| Traffic Count   | Lawndale Drive - 14,426 VPD |          |          |