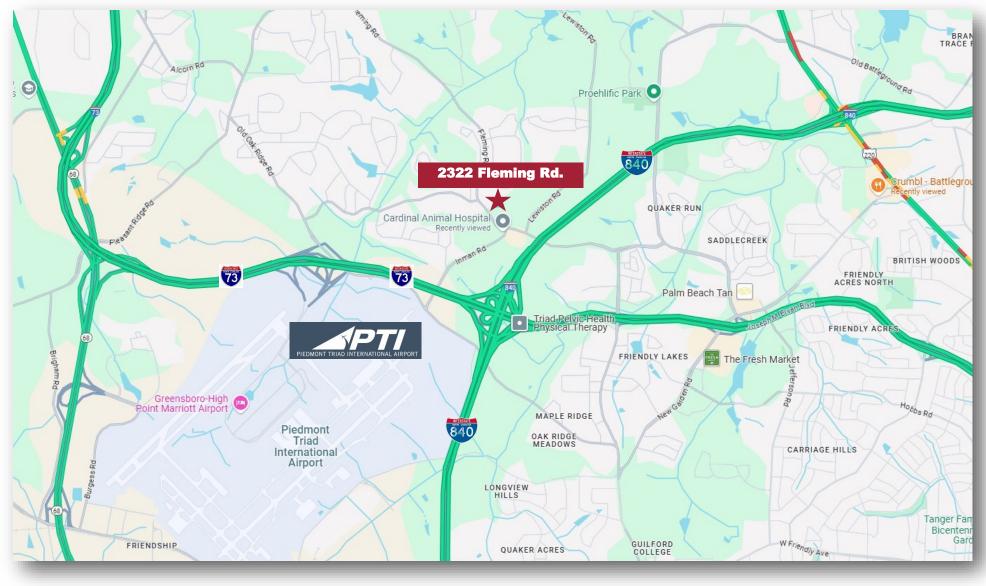

#### **Location**

- This property is located 1 mile from FedEx and less than 2 miles from the PTI Airport
- The property is accessible to interstate I-40 via nearby I-840.
- The immediate adjacent properties consist of single, multifamily & commercial properties.

Total Acreage: 10.76 acres

Located within the Greensboro city limits

House on the property of no value

Zoning: R3

Topography: Gently slopes with pond on property

Directions: USE I-840 in Greensboro to Fleming Rd Exit. Go north on Fleming Rd, then turn left to stay on Fleming Rd. Property is on right past CVS Pharmacy & Family Fare gas station.