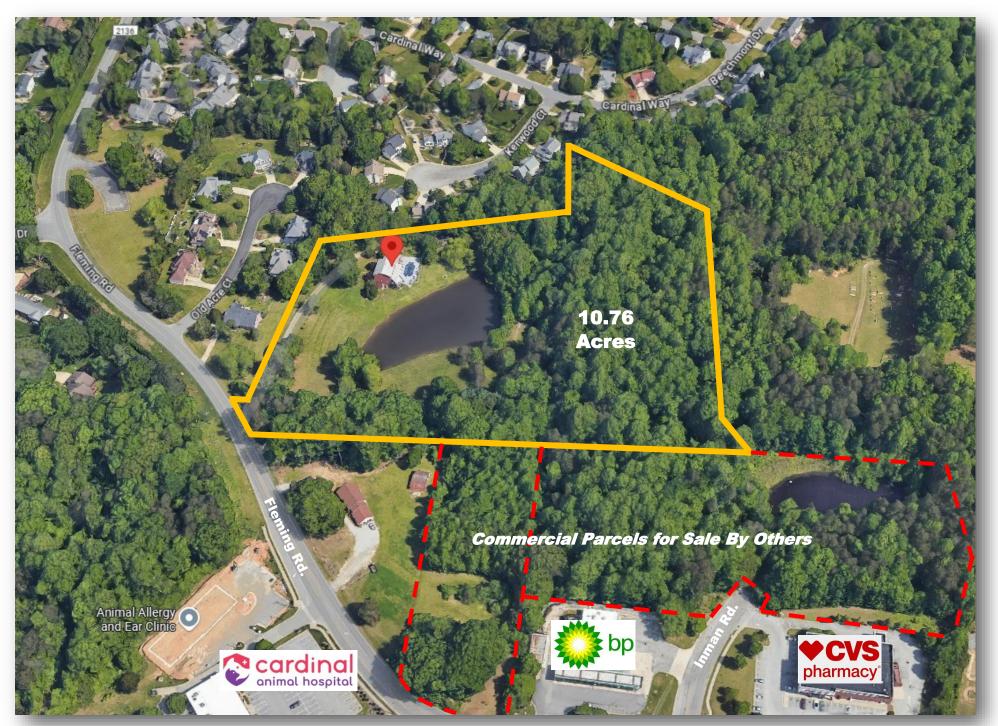

### **Property Features**

- 10.76+/- Total Acres located in the highly desirable NW Greensboro near the PTI Airport & FedEx.
- Consists of 2 parcels: Guilford County Parcel Numbers 96258 & 96255
- The properties are being sold for potential land value the residence on the property is being offered at no value. Properties only to be sold together owners will not subdivide.
- The property can be accessed off Fleming Rd. It is adjacent to a commercial parcel (listed for sale by others) that is at the end of Inman Road.
- The property is located in Greensboro City Limits.
- Greensboro water is available and sewer is nearby.
- The property is just outside of the noise cone allowing for higher density residential.
- Current City of Greensboro zoning is R3.

Total Acreage: 10.76 acres

Located within the Greensboro city limits

House on the property of no value

Zoning: R3

Topography: Gently slopes with pond on property

Directions: USE I-840 in Greensboro to Fleming Rd Exit. Go north on Fleming Rd, then turn left to stay on Fleming Rd. Property is on right past CVS Pharmacy & Family Fare gas station.

# TRAFFIC

Fleming Road

11,441 Vehicles Per Day

*Note:* Land just past the end of the dead end of Inman Road is for sale by others.

1007 Battleground Avenue, Suite 401, Greensboro NC 27408

The statements and figures herein while not guaranteed are secured from sources believed to be authoritative. This offering is subject to change of price, prior lease or sale and or withdrawal without notice. Prospects should verify all information.