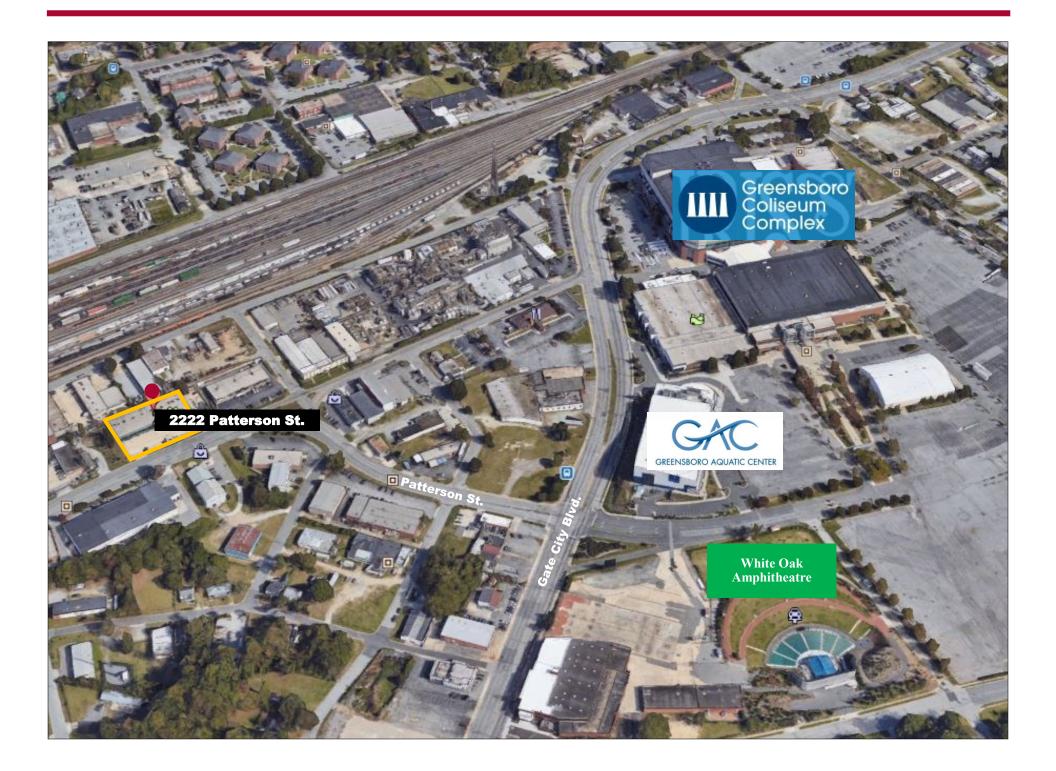

## **Property Features**

Located within view of the Greensboro Coliseum Complex and Aquatic Center. Offers plenty of parking and easy visibility from passing traffic. Current tenants include House Of Eyes, Polish Nail Salon and Hong Kong Travel. Convenient to W. Gate City Boulevard, Holden Road, UNCG Campus and I-40.