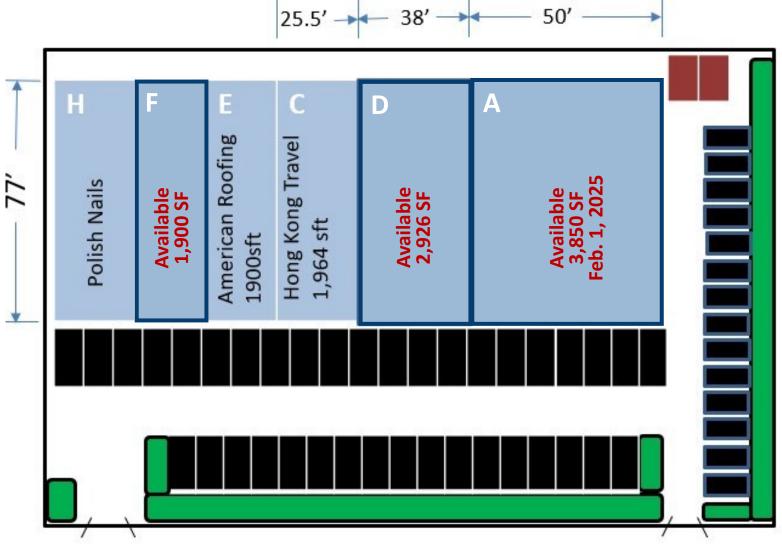

For Lease

2222 Patterson Street, Greensboro NC 27407

Store Front

2,926 +/- SF - Suite D

1,900 +/- SF - Suite F

3,850 +/- SF - Suite A

Contact: Brian Burnham, Broker bburnham@bipinc.com 336-541-5522 336-362-5612

Zoning: C-M

Parking Spaces: 50+/-

Year Built: 1989

Ceiling Height: 10 - 12 feet

TICAM: \$2.30 PSF (included in below)

Directions: Holden Road South, right on Patterson Street, property is on the left

|         | Size     | Rent         |
|---------|----------|--------------|
| Space D | 2,926 SF | \$3,100 / mo |
| Space F | 1,900 SF | \$2,100 / mo |
| Space A | 3,850 SF | \$4,933 / mo |