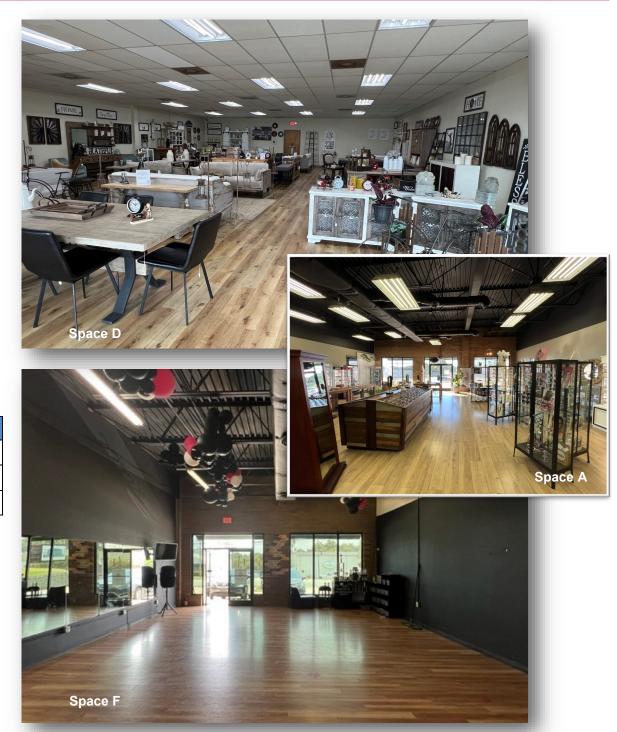

For Lease

2222 Patterson Street, Greensboro NC 27407

Store Front

2,926 +/- SF - Suite D

1,900 +/- SF - Suite F

3,850 +/- SF - Suite A

Contact: Brian Burnham, Broker bburnham@bipinc.com 336-541-5522 336-362-5612

Zoning: C-M

Parking Spaces: 50+/-

Year Built: 1989

Ceiling Height: 10 - 12 feet

TICAM: \$2.30 PSF (included in below)

Directions: Holden Road South, right on Patterson Street, property is on the left

|         | Size     | Rent         |
|---------|----------|--------------|
| Space D | 2,926 SF | \$3,100 / mo |
| Space F | 1,900 SF | \$2,100 / mo |
| Space A | 3,850 SF | \$4,933 / mo |