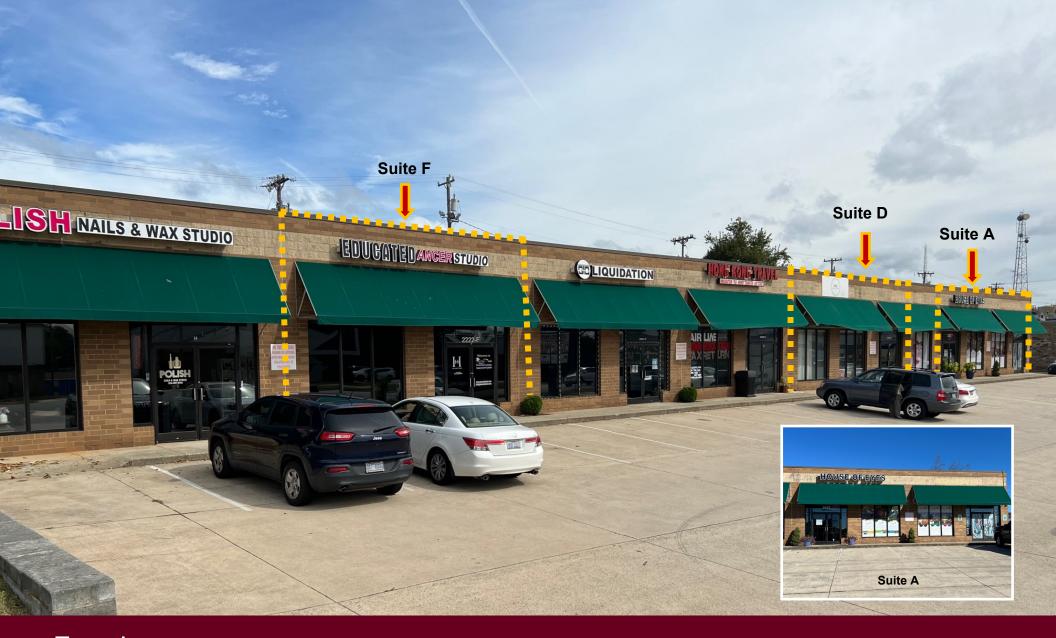

For Lease

2222 Patterson Street, Greensboro NC 27407

Store Front

2,926 +/- SF - Suite D

1,900 +/- SF - Suite F

3,850 +/- SF - Suite A

Contact: Brian Burnham, Broker bburnham@bipinc.com 336-541-5522 336-362-5612

## **Property Features**

Located within view of the Greensboro Coliseum Complex and Aquatic Center. Offers plenty of parking and easy visibility from passing traffic. Current tenants include House Of Eyes, Polish Nail Salon and Hong Kong Travel. Convenient to W. Gate City Boulevard, Holden Road, UNCG Campus and I-40.

Zoning: C-M

Parking Spaces: 50+/-

Year Built: 1989

Ceiling Height: 10 - 12 feet

TICAM: \$2.30 PSF (included in below)

Directions: Holden Road South, right on Patterson Street, property is on the left

|         | Size     | Rent         |
|---------|----------|--------------|
| Space D | 2,926 SF | \$3,100 / mo |
| Space F | 1,900 SF | \$2,100 / mo |
| Space A | 3,850 SF | \$4,933 / mo |