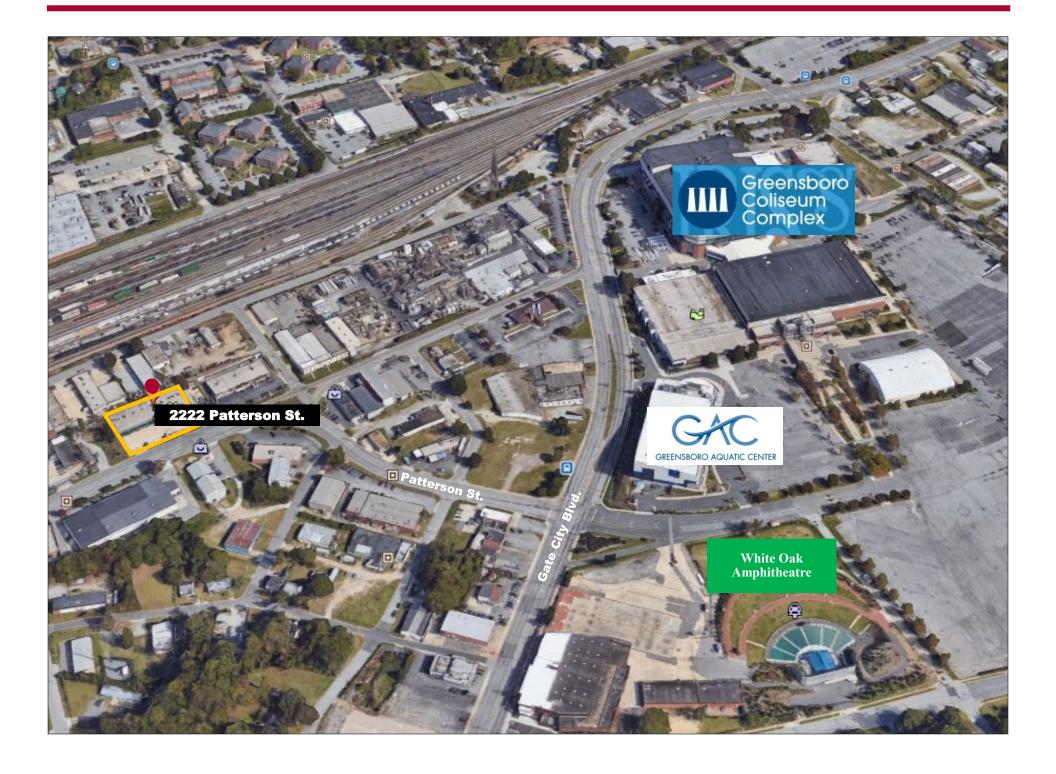

## **Property Features**

Located within view of the Greensboro Coliseum Complex and Aquatic Center. Offers plenty of parking and easy visibility from passing traffic. Current tenants include House Of Eyes, Polish Nail Salon and Hong Kong Travel. Convenient to W. Gate City Boulevard, Holden Road, UNCG Campus and I-40.

Directions: Holden Road South, right on Patterson Street, property is on the left

|         | Size     | Rent         |
|---------|----------|--------------|
| Space D | 2,926 SF | \$3,100 / mo |
| Space F | 1,900 SF | \$2,200 / mo |

Space F

2222 Patterson Street

| Demographics     | 3 Miles  | 5 Miles  |
|------------------|----------|----------|
| Population       | 91,012   | 211,370  |
| Avg HH Income    | \$56,237 | \$60,696 |
| Vehicles Per Day | 23,402   |          |