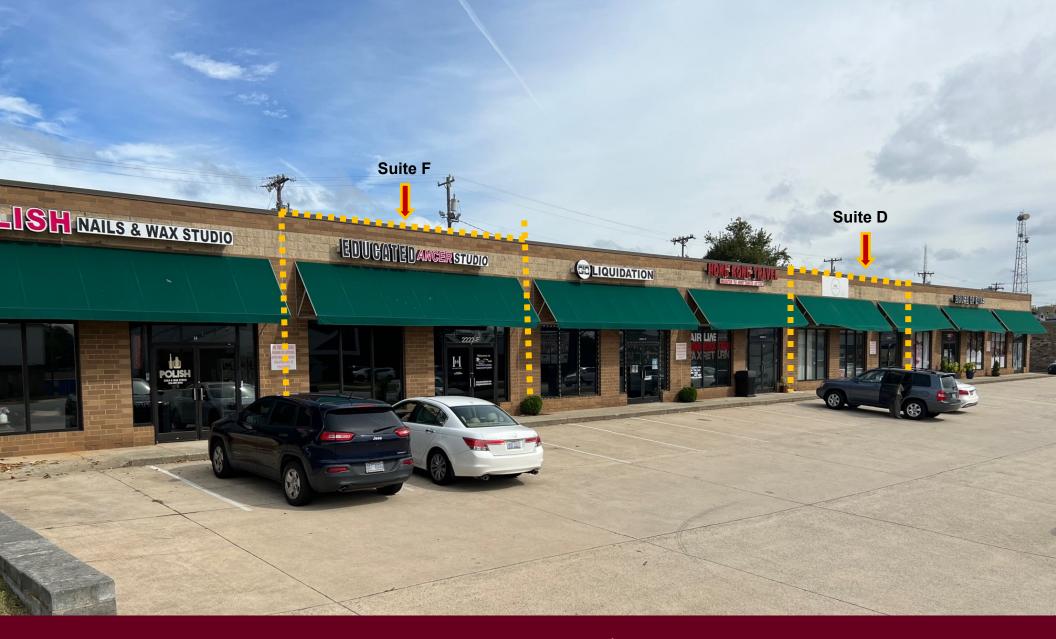

## For Lease Store Front 2,926 +/- SF - Space D 1,900 +/- SF - Space F

Contact: Brian Burnham, Broker bburnham@bipinc.com 336-541-5522 336-362-5612

## **Property Features**

Located within view of the Greensboro Coliseum Complex and Aquatic Center. Offers plenty of parking and easy visibility from passing traffic. Current tenants include House Of Eyes, Polish Nail Salon and Hong Kong Travel. Convenient to W. Gate City Boulevard, Holden Road, UNCG Campus and I-40.

Directions: Holden Road South, right on Patterson Street, property is on the left

|         | Size     | Rent         |
|---------|----------|--------------|
| Space D | 2,926 SF | \$3,100 / mo |
| Space F | 1,900 SF | \$2,200 / mo |