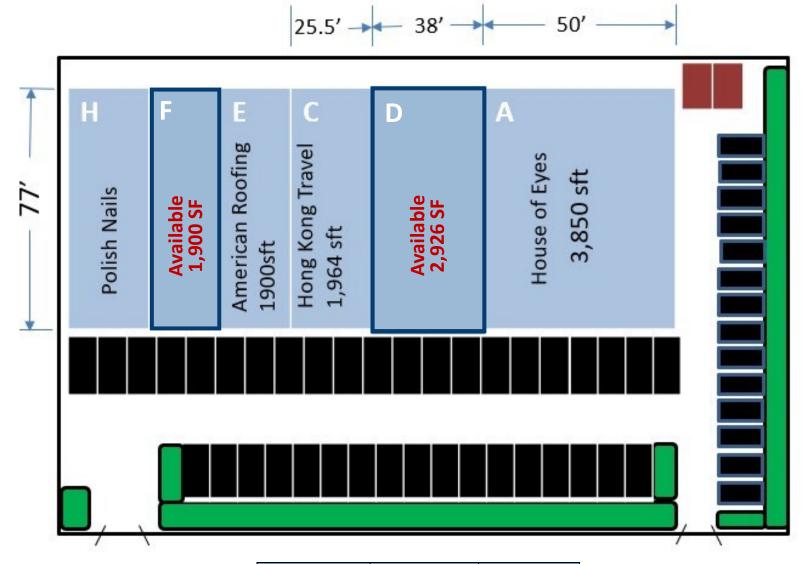

## For Lease Store Front 2,926 +/- SF - Space D 1,900 +/- SF - Space F

Contact: Brian Burnham, Broker bburnham@bipinc.com 336-541-5522 336-362-5612

Directions: Holden Road South, right on Patterson Street, property is on the left

|         | Size     | Rent         |
|---------|----------|--------------|
| Space D | 2,926 SF | \$3,100 / mo |
| Space F | 1,900 SF | \$2,200 / mo |