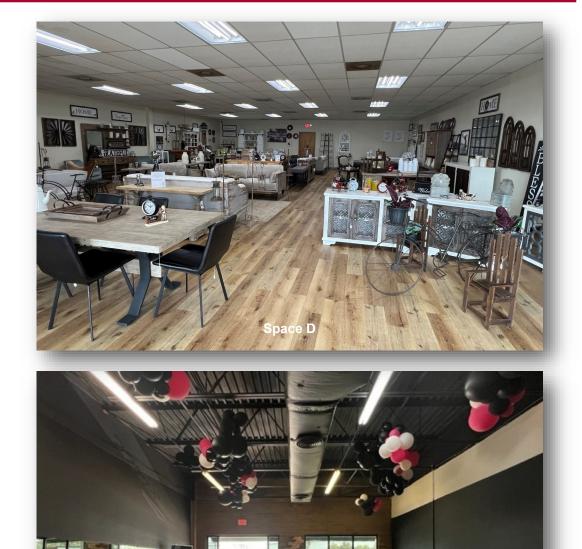

## For Lease Store Front 2,926 +/- SF - Space D 1,900 +/- SF - Space F

Contact: Brian Burnham, Broker bburnham@bipinc.com 336-541-5522 336-362-5612

Directions: Holden Road South, right on Patterson Street, property is on the left

|         | Size     | Rent         |
|---------|----------|--------------|
| Space D | 2,926 SF | \$3,100 / mo |
| Space F | 1,900 SF | \$2,200 / mo |