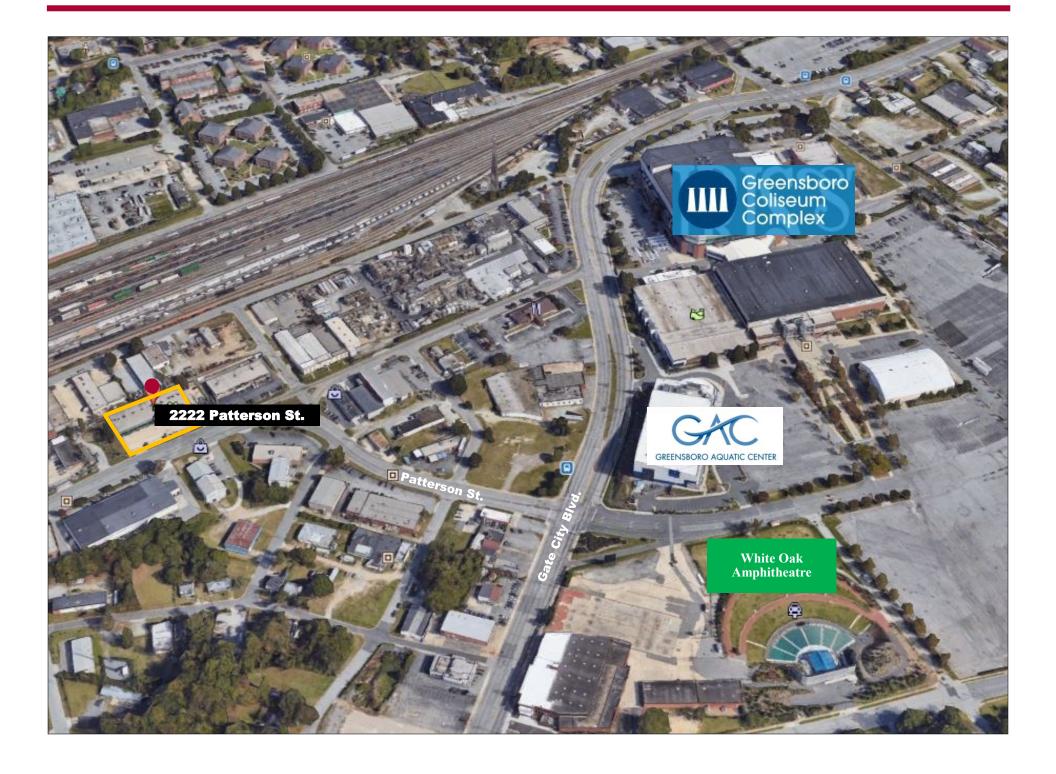

## **Property Features**

Located within view of the Greensboro Coliseum Complex and Aquatic Center. Offers plenty of parking and easy visibility from passing traffic. Current tenants include House Of Eyes, Polish Nail Salon and Hong Kong Travel. Convenient to W. Gate City Boulevard, Holden Road, UNCG Campus and I-40.

| Zoning: C-M                                                                          |  |
|--------------------------------------------------------------------------------------|--|
| Parking Spaces: 50+/-                                                                |  |
| Year Built: 1989                                                                     |  |
| Ceiling Height: 10 - 12 feet                                                         |  |
| TICAM: \$2.30 PSF (included in below)                                                |  |
| Directions: Holden Road South, right on<br>Patterson Street, property is on the left |  |

### TRAFFIC

Patterson St. & Gate City Blvd.

17,960 vehicles per day