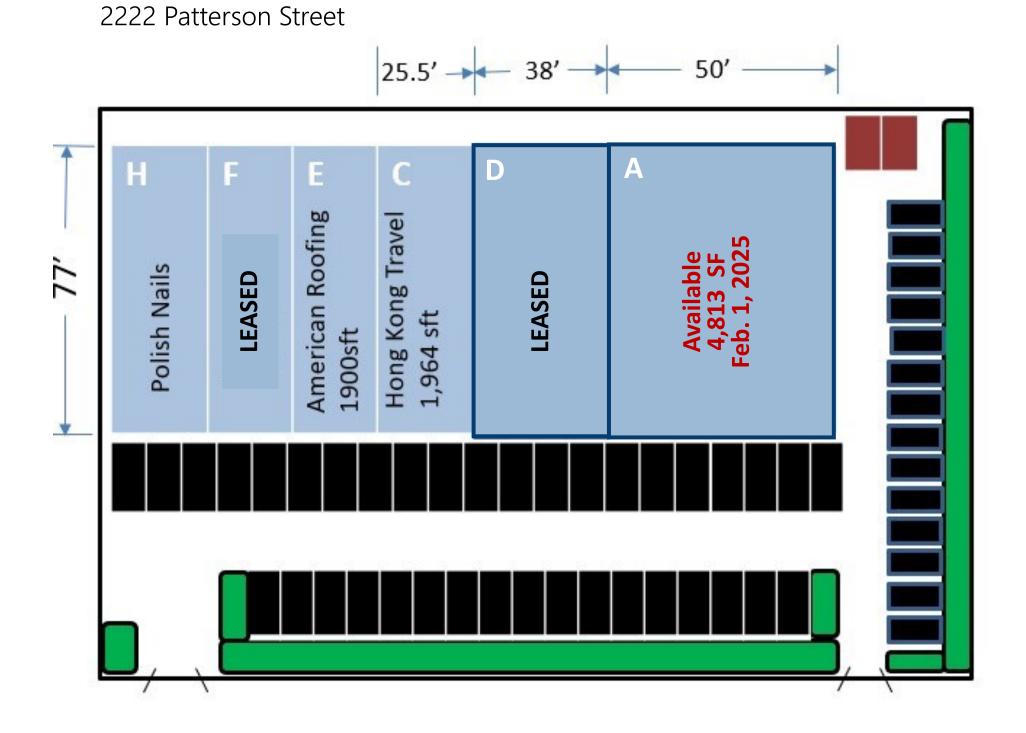

# 2222 Patterson Street, Greensboro NC 27407

For Lease Store Front 4,813 +/- SF - Suite A

Contact: Brian Burnham, Broker bburnham@bipinc.com 336-541-5522 336-362-5612

|         | Size     | Rent         |
|---------|----------|--------------|
| Space A | 4,813 SF | \$4,933 / mo |

1007 Battleground Avenue, Suite 401 Greensboro, NC 27408

The statements and figures herein while not guaranteed are secured from sources believed to be authoritative. This offering is subject to change of price, prior lease or sale and or withdrawal without notice. Prospects should verify all information.