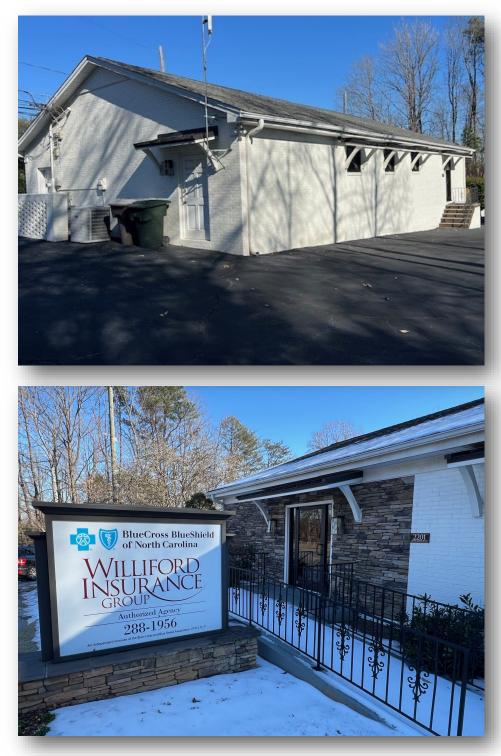

FOR SALE 2201 W Cone Blvd. Greensboro, NC 27408 1938 +/- SF

> BlueCross BlueShield of North Carolina

WILLIFORD INSURANCE

288-1956

1007 Battleground Avenue, Suite 401 Greensboro, NC 27408 336-379-8771

in the second

## 2201 W Cone Blvd Greensboro, NC 27408

### **Property Features**

- 1,938 SF free-standing Office
- 0.34 Acre lot
- 16 parking spaces
- Small external Storage Building
- Street front signage