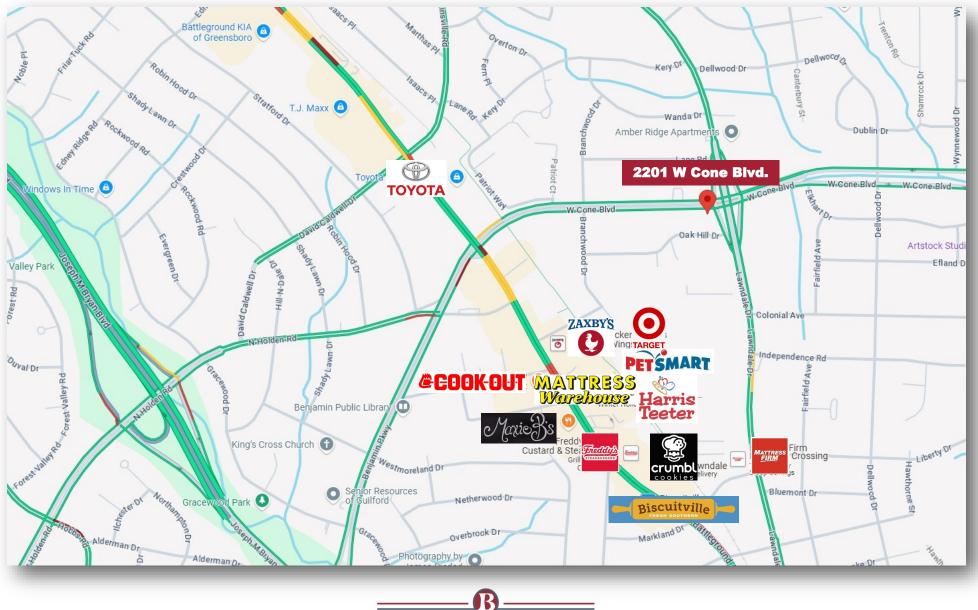

#### **Location**

This property is located at the SW corner of Lawndale Drive and W. Cone Blvd, with quick access to Battleground Avenue (Toyota Greensboro area), Lawndale Shopping Center (Target/Harris Teeter/Party City) and a short drive to Downtown Greensboro.