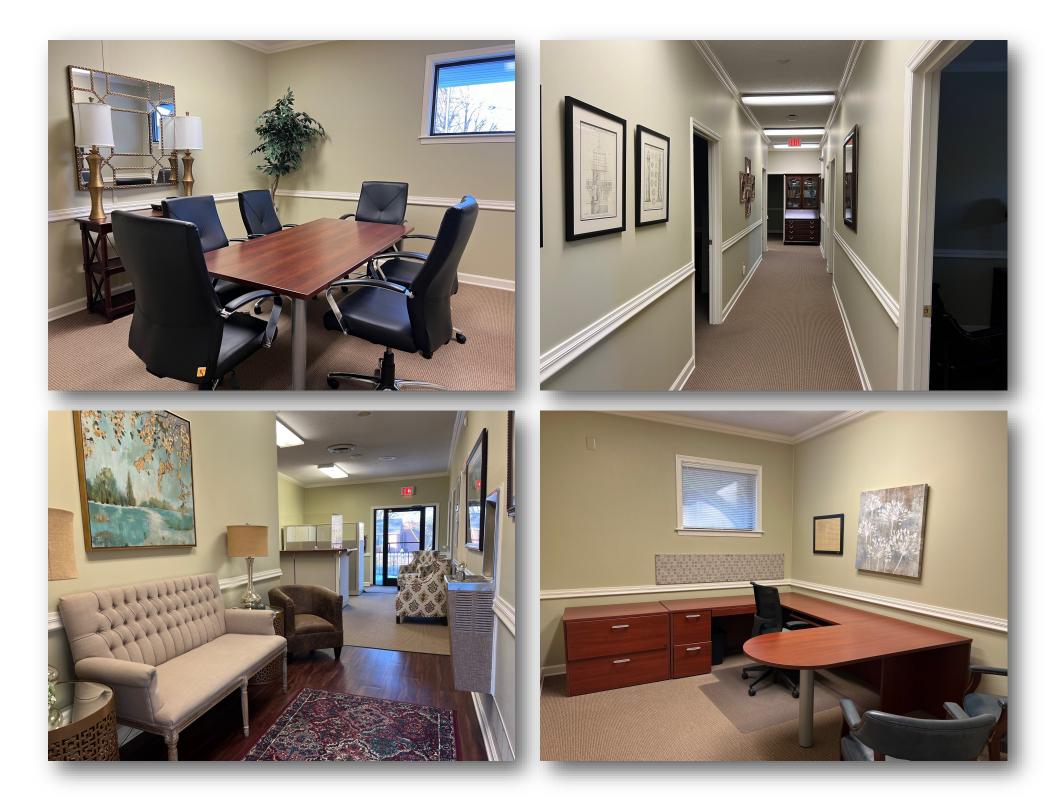

#### **Description**

This well-kept office presents a promising location to foster business growth for the next generation. With 1,938 SF, 6 offices, 2 restrooms, a reception area, conference room and kitchenette, its just the right size for growing your business in one of the best locations in town. At an affordable price, no HOA fees, and your own parking, this is a must see.

### Capital Expenditures

In 2020 a major renovation completed which included: Exterior paint, stone façade, new windows and doors, gutters, awnings, exterior lighting, interior paint and furniture.

- AC Replaced in 2009 and in good working condition
- Carrier Gas Furnace Replaced in 2014
- Roof Last replaced in 1997, no issues
- Gutters Replaced in 2020
- Offices remodeled in 2020
- Painted Inside and out 2020
- Windows/Doors Replaced 2020