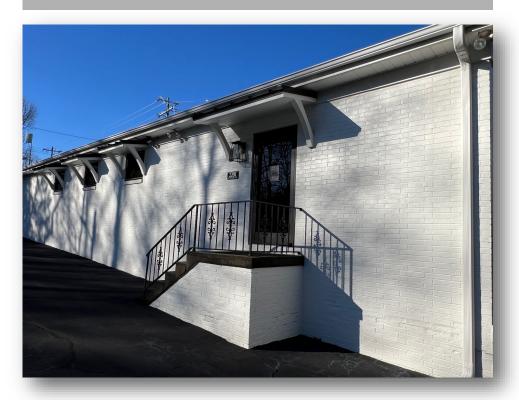

#### **Description**

This well-kept office presents a promising location to foster business growth for the next generation. With 1,938 SF, 6 offices, 2 restrooms, a reception area, conference room and kitchenette, its just the right size for growing your business in one of the best locations in town. At an affordable price, no HOA fees, and your own parking, this is a must see.

### **Property Features**

- 1,938 SF free-standing Office
- 0.34 Acre lot
- 16 parking spaces
- Small external Storage Building
- Street front signage

#### **Location**

This property is located at the SW corner of Lawndale Drive and W. Cone Blvd, with quick access to Battleground Avenue (Toyota Greensboro area), Lawndale Shopping Center (Target/Harris Teeter/Party City) and a short drive to Downtown Greensboro.