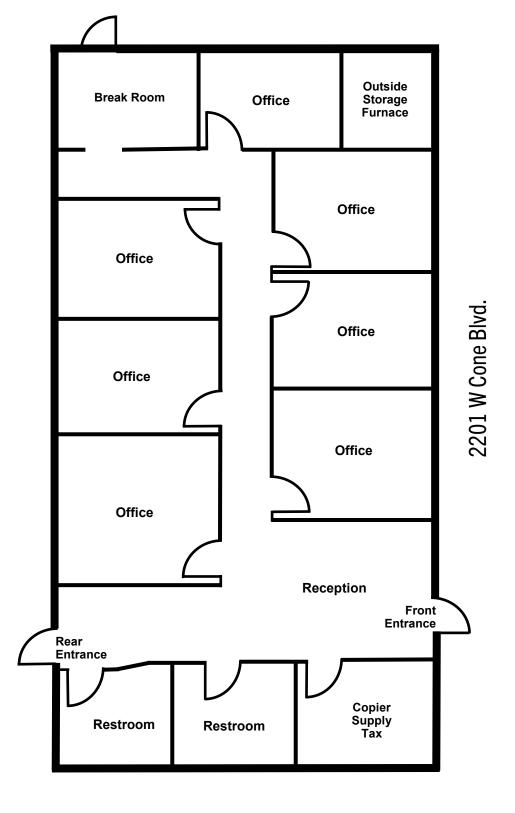

#### **Description**

This well-kept office presents a promising location to foster business growth for the next generation. With 1,938 SF, 6 offices, 2 restrooms, a reception area, conference room and kitchenette, its just the right size for growing your business in one of the best locations in town. At an affordable price, no HOA fees, and your own parking, this is a must see.

### **Property Features**

- 1,938 SF free-standing Office
- 0.34 Acre lot
- 16 parking spaces
- Small external Storage Building
- Street front signage