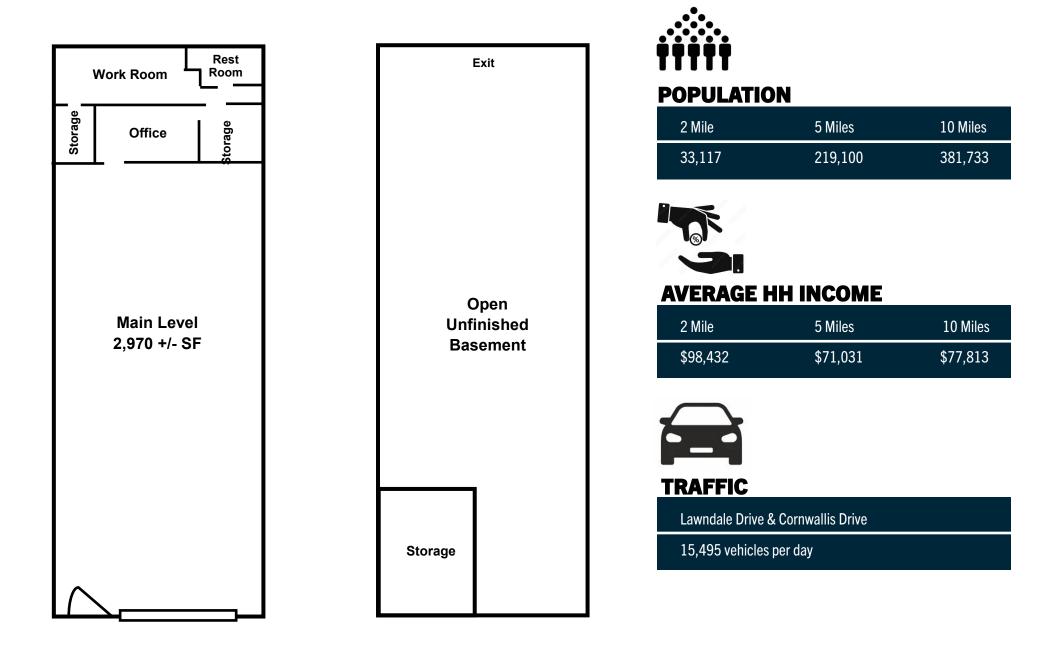

## 2136 Lawndale Drive, Greensboro, NC

- Historic Lawndale shopping center near Old Irving Park
- Very popular shopping district
- Surrounded by a diverse group of shops and restaurants
- Excellent street visibility
- Adjacent to Hops Burger Bar—voted "America's Best Burger Restaurants!"
- Located on Lawndale facing Battleground Avenue
- Spacious with natural light and storage space
- Call Broker for rates