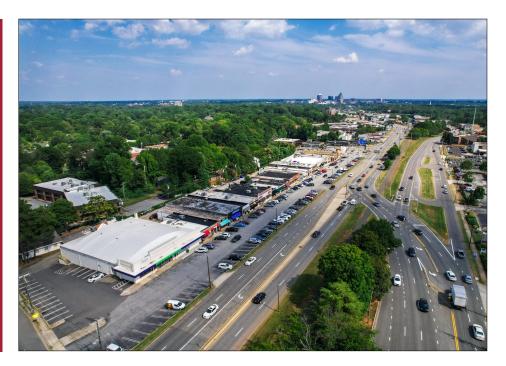

## 2136 Lawndale Drive, Greensboro, NC

- Historic Lawndale shopping center near Old Irving Park
- Very popular shopping district
- Surrounded by a diverse group of shops and restaurants
- Excellent street visibility
- Adjacent to Hops Burger Bar—voted "America's Best Burger Restaurants!"
- Located on Lawndale facing Battleground Avenue
- Spacious with natural light and storage space
- Call Broker for rates