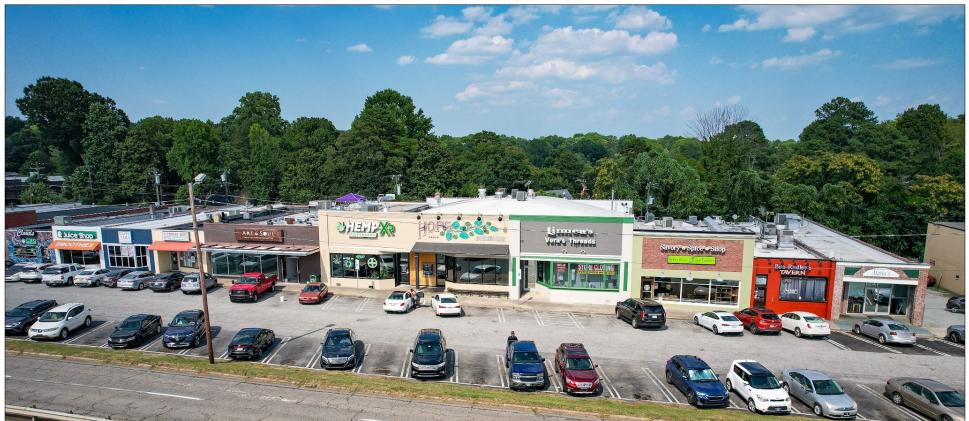

## 2136 Lawndale Drive, Greensboro, NC

- Historic Lawndale shopping center near Old Irving Park
- Very popular shopping district
- Surrounded by a diverse group of shops and restaurants
- Excellent street visibility
- Adjacent to Hops Burger Bar—voted "America's Best Burger Restaurants!"
- Located on Lawndale facing Battleground Avenue
- Spacious with natural light and storage space
- Call Broker for rates