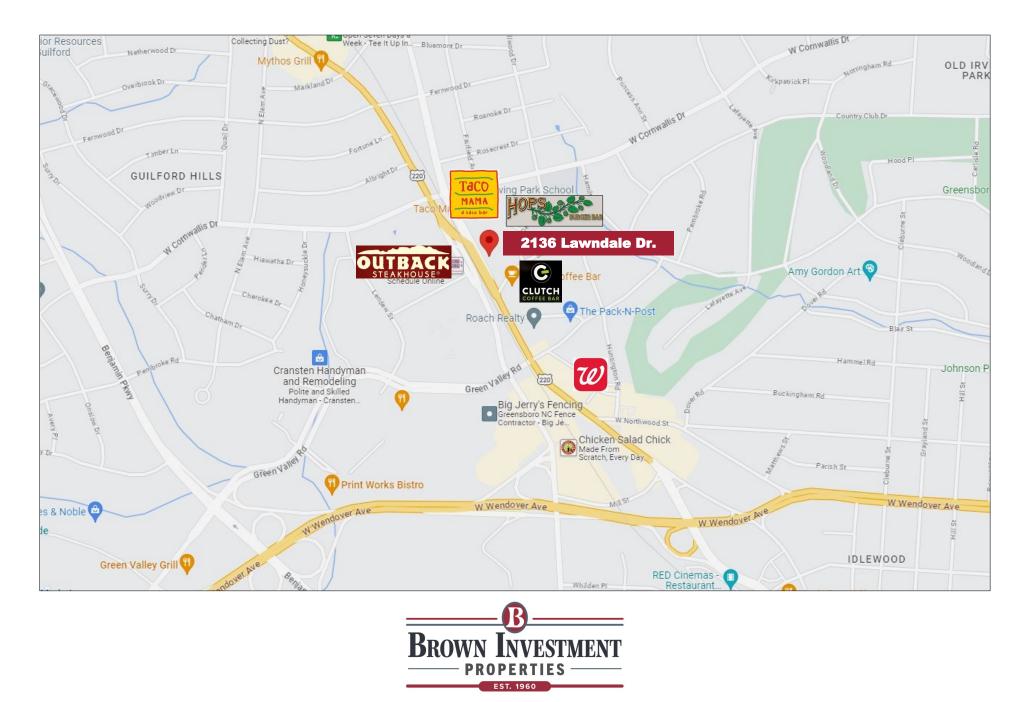

## 2136 Lawndale Drive, Greensboro, NC

- Historic Lawndale shopping center near Old Irving Park
- Very popular shopping district
- Surrounded by a diverse group of shops and restaurants
- Excellent street visibility
- Adjacent to Hops Burger Bar—voted "America's Best Burger Restaurants!"
- Located on Lawndale facing Battleground Avenue
- Spacious with natural light and storage space
- Call Broker for rates