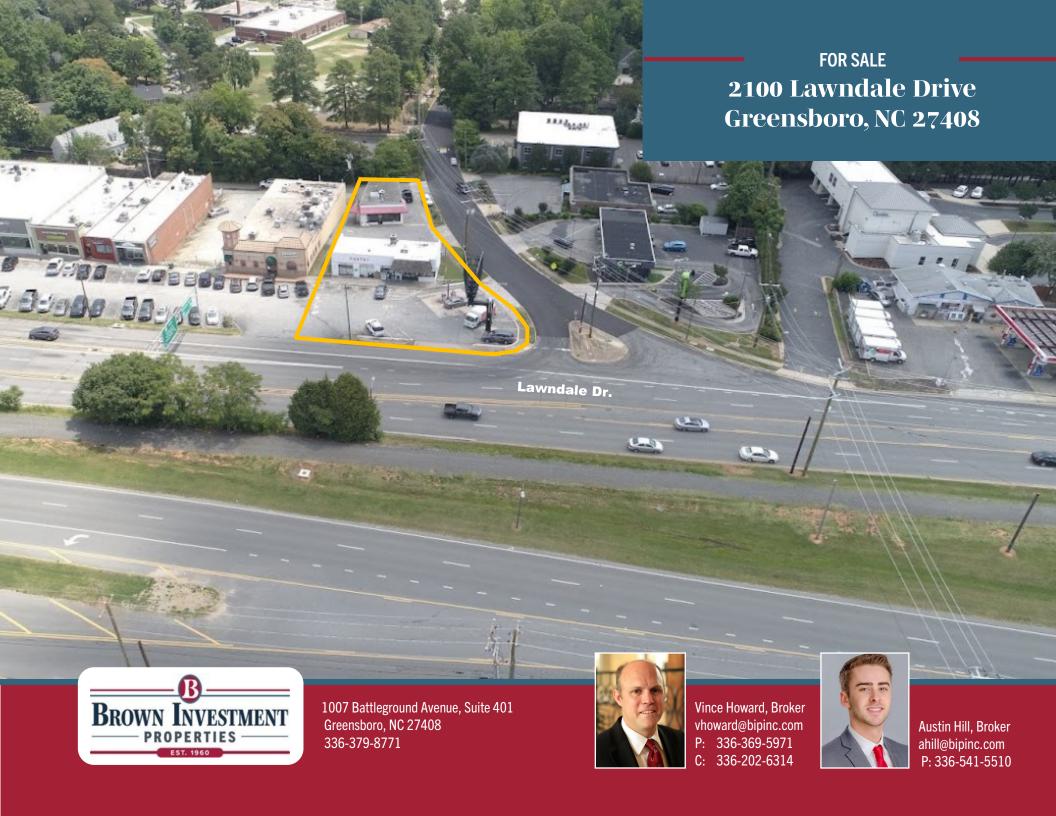

2100 Lawndale Drive Greensboro, NC 27408

FOR SALE \$895,000

Convenience Store and former Dry Cleaner Drop-off Building (1,736 +/- SF & 1,123 +/- SF) Income from billboard, c-store, and potential rent from vacant building

| Total Square Footage: | 1,736 +/- SF and 1,123 +/- SF |
|-----------------------|-------------------------------|
| Zoning:               | C-M                           |
| Year Built:           | 1980                          |
| Acreage:              | 0.47 +/-                      |