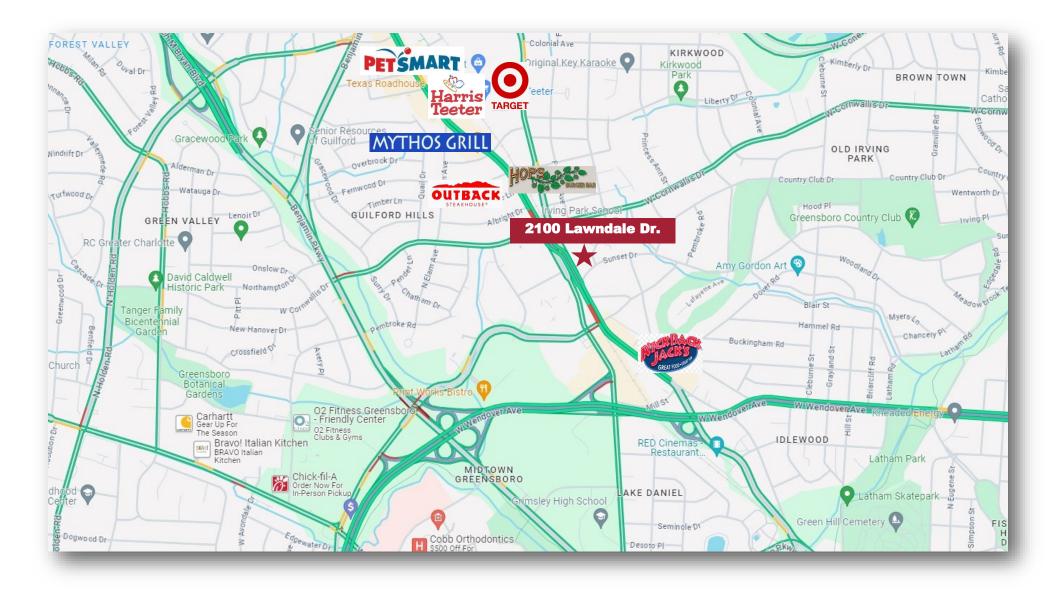

## **TRAFFIC**

Lawndale Drive & Cornwallis Drive

15,495 Vehicles Per Day

1007 Battleground Avenue, Suite 401, Greensboro NC 27408