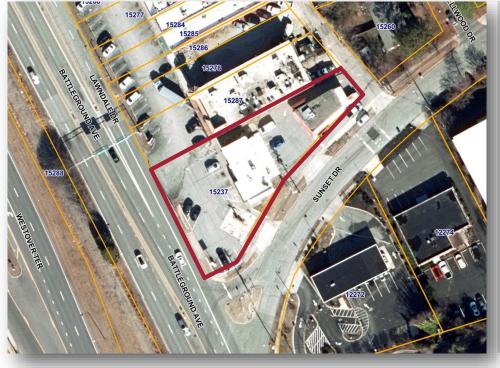

2100 Lawndale Drive Greensboro, NC 27408

FOR SALE \$895,000

Convenience Store and former Dry Cleaner Drop-off Building (1,736 +/- SF & 1,123 +/- SF) Income from billboard, c-store, and potential rent from vacant building

| Total Square Footage: | 1,736 +/- SF and 1,123 +/- SF |
|-----------------------|-------------------------------|
| Zoning:               | C-M                           |
| Year Built:           | 1980                          |
| Acreage:              | 0.47 +/-                      |