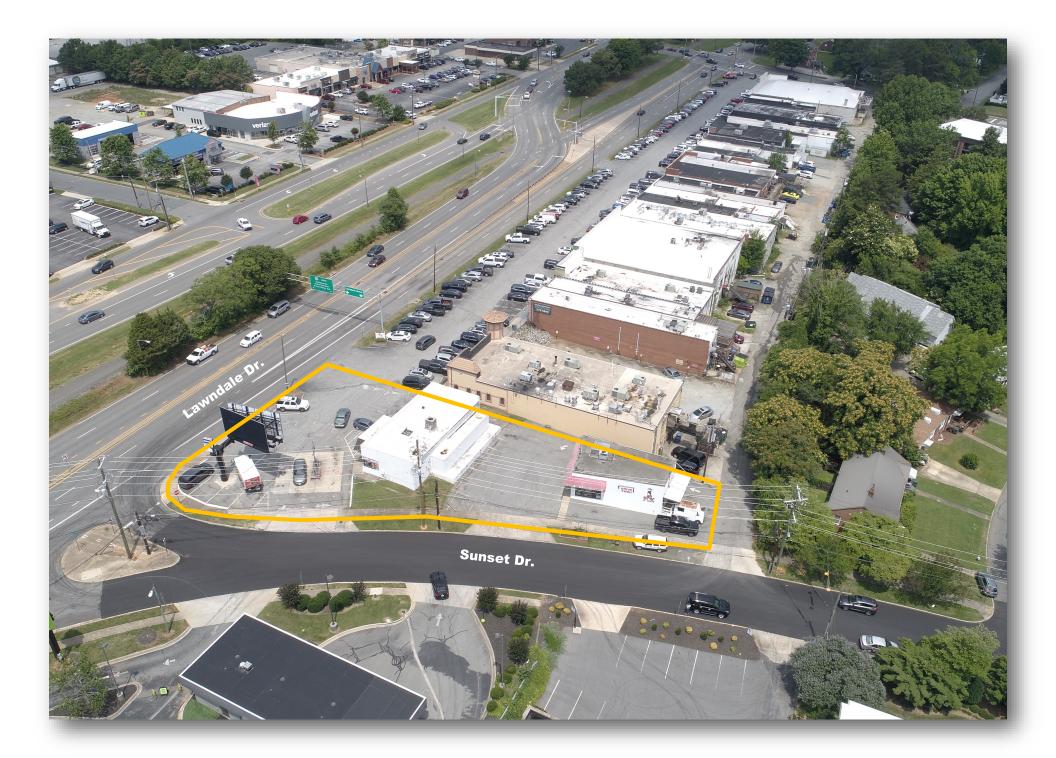

2100 Lawndale Drive Greensboro, NC 27408

FOR SALE \$895,000

Convenience Store and former Dry Cleaner Drop-off Building (1,736 +/- SF & 1,123 +/- SF) Income from billboard, c-store, and potential rent from vacant building

| Total Square Footage: | 1,736 +/- SF and 1,123 +/- SF |
|-----------------------|-------------------------------|
| Zoning:               | C-M                           |
| Year Built:           | 1980                          |
| Acreage:              | 0.47 +/-                      |