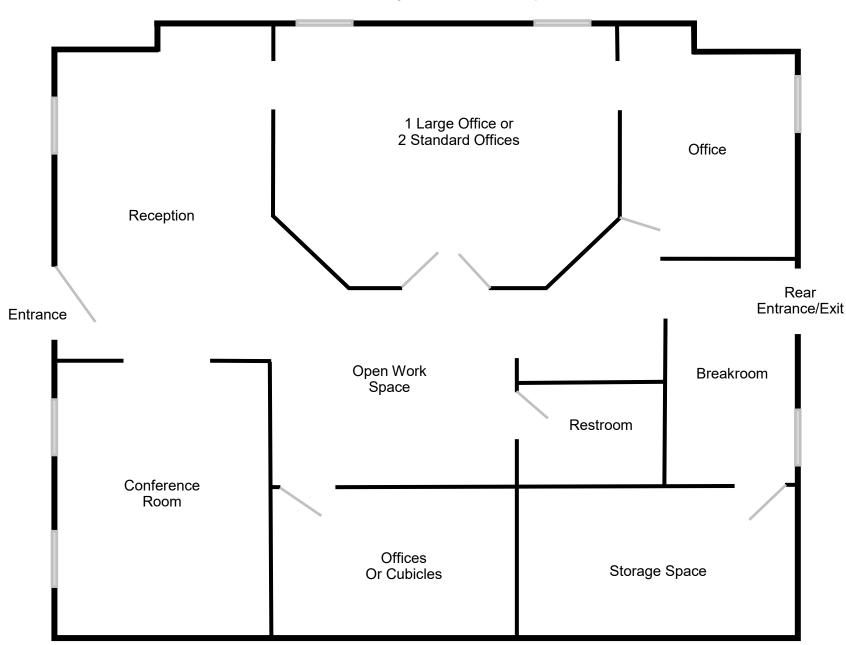

## **Property Features**

High demand office space in the popular Brassfield Professional Center. 3 to 5 professional offices with upscale finishes and good natural light in a private end-unit location. Layout includes an inviting reception area, conference room, kitchen/breakroom, restroom and office spaces. See attached layout for more details.

## Preliminary Office Upfit

## 2008 New Garden Road, Suite C