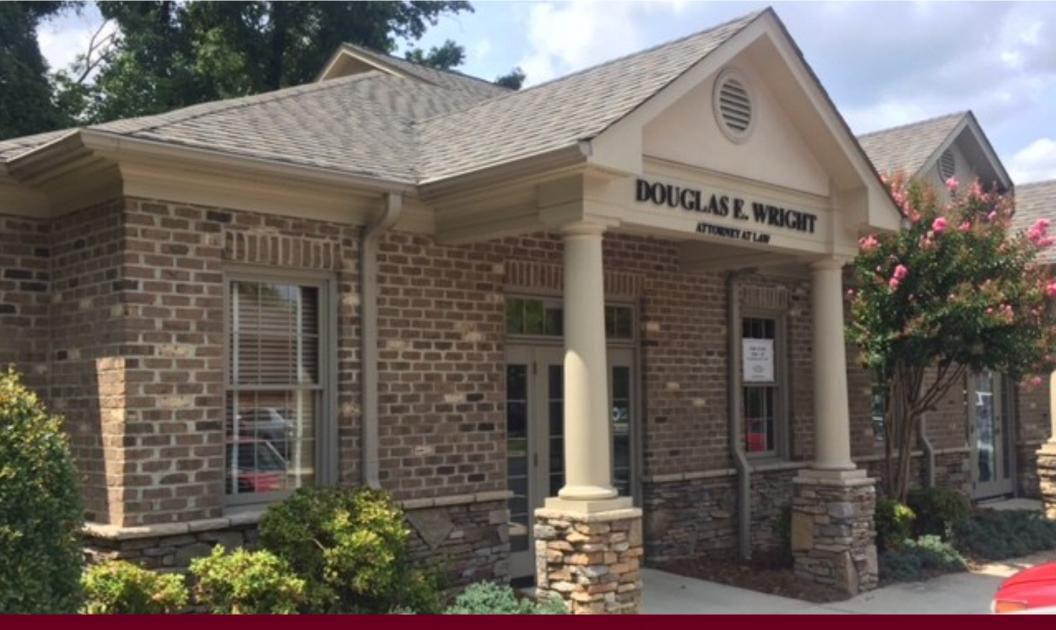

## **Property Features**

High demand office space in the popular Brassfield Professional Center. 3 to 5 professional offices with upscale finishes and good natural light in a private end-unit location. Layout includes an inviting reception area, conference room, kitchen/breakroom, restroom and office spaces. See attached layout for more details.

Ceilings - 9'

Office - 1,580 SF

Parking - Common

Zoning - CU-GO-M

**Directions** - Battleground Avenue to New Garden Road. Left into Brassfield Professional Center. Located across the street from Trader Joes and Brassfield Cinema. Entrance off New Garden.