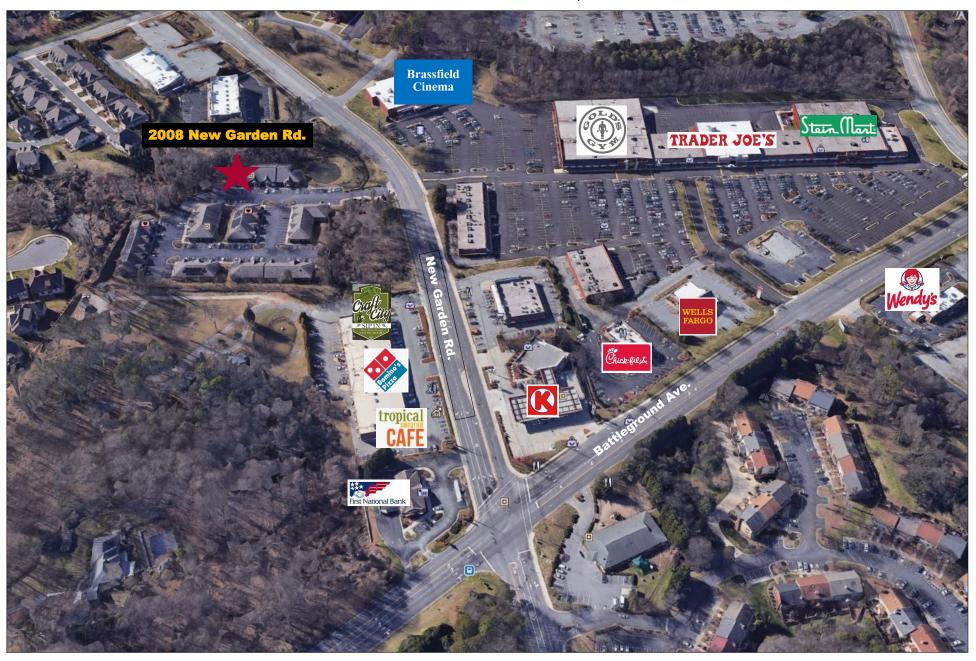

Ceilings - 9'

Office - 1,580 SF

Parking - Common

Zoning - CU-GO-M

**Directions** - Battleground Avenue to New Garden Road. Left into Brassfield Professional Center. Located across the street from Trader Joes and Brassfield Cinema. Entrance off New Garden.