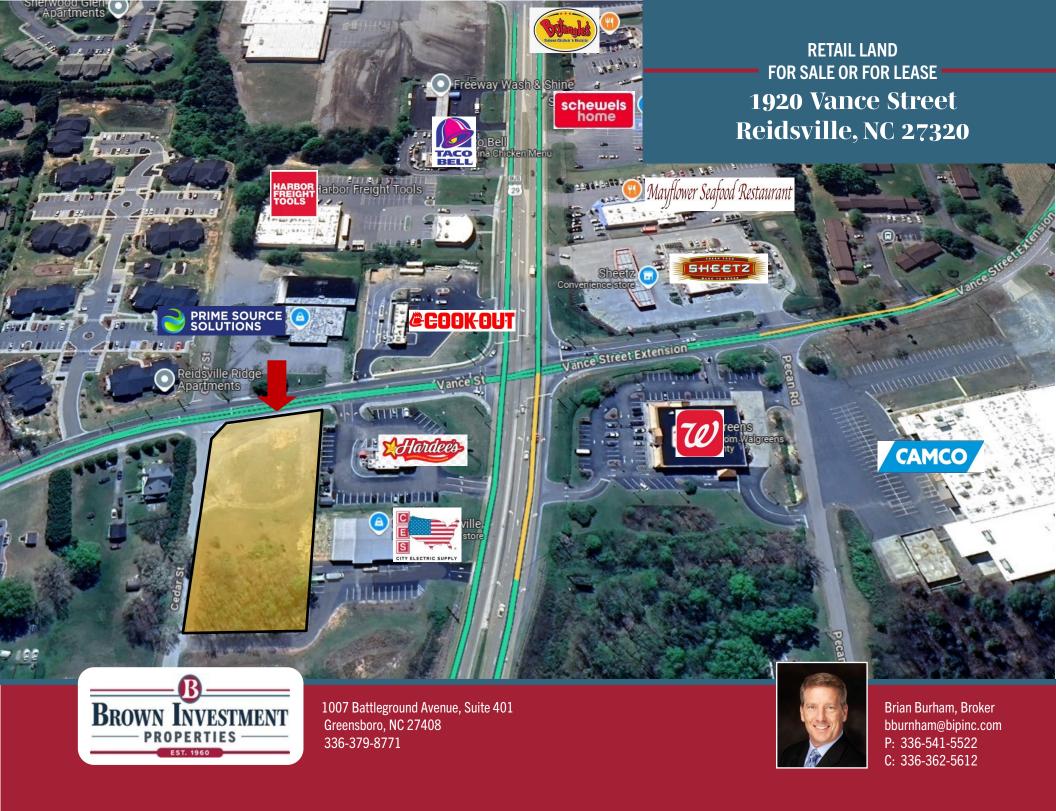

1920 Vance Street
Parcel # 143427, 143443, 143444, 143428
Reidsville, NC 27320

### FOR SALE OR GROUND LEASE

1.25 acre parcel with full access and steady, visible traffic.Located at the main intersection of Vance Street and FreewayDrive. Good morning and evening traffic flow on Vance Streetand access off Cedar Street as well. Drive thru is possible.

| Property Features       |                  |  |
|-------------------------|------------------|--|
| 1.25 Acres available    |                  |  |
| Terrain is flat and cle | ared             |  |
| Two curb cuts are po    | ssible           |  |
| Zoning: HB (Highway     | / Business)      |  |
| Phase I available       |                  |  |
| Pricing: For Sale : \$  | 6647,000         |  |
| Ground Lease Rate:      | \$6585 per month |  |

### **NEIGHBORING TENANTS**

- Hardees
- CES (City Electric Supply)
- Sheets Gas & QSR
- Cook Out
- Harbor Freight Tools
- Walgreens
- Mayflower Seafood
- Verizon Wireless
- Schewels Furniture
- Taco Bell
- Bojangles
- Elizabeth Pizza

# **TRAFFIC**

Vance St. & Freeway Drive

15,095 Vehicles Per Day (2022)

1007 Battleground Avenue, Suite 401, Greensboro NC 27408