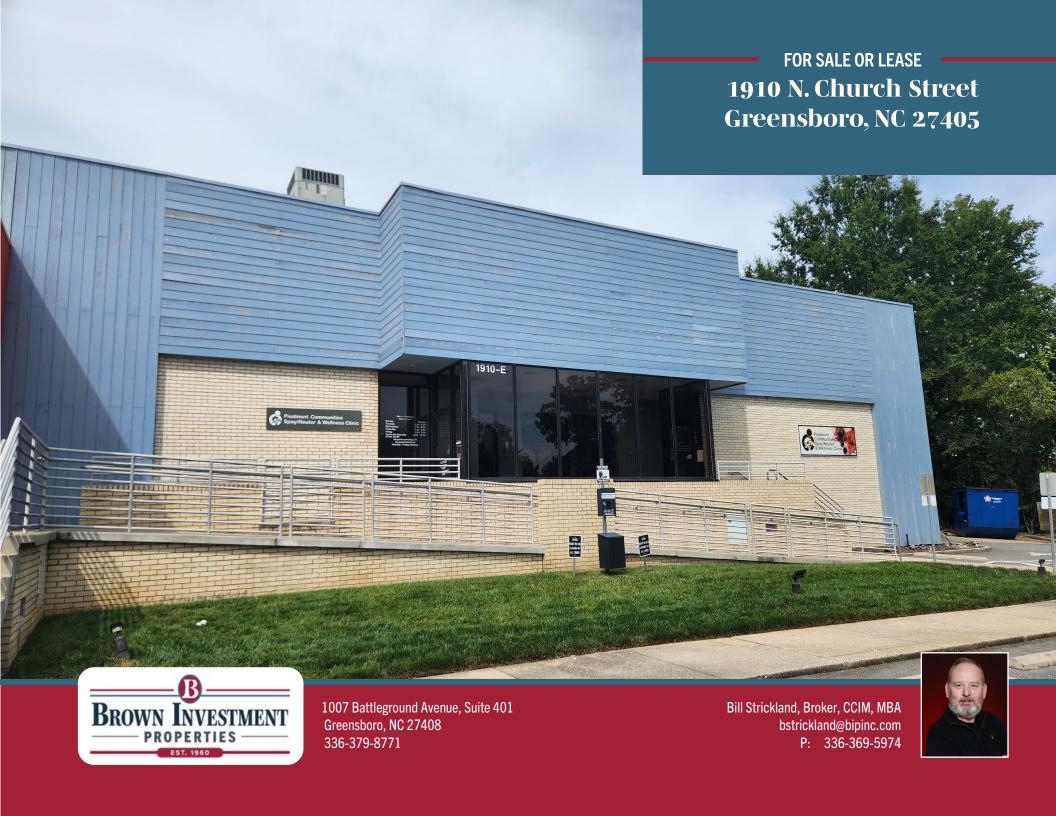

## 1910 N. Church Street, #1E For Sale or Lease

A medical office condo consisting of 9,664 +/- SF on two floors and includes a waiting room, break room, conference room, file rooms, exam rooms, surgical room and restrooms. The 5,595 +/- SF first floor is used as a veterinary clinic and several rooms on the 4,069 +/- SF second floor are used for storage. No elevators.

Contact Broker to discuss current tenancy.

| Total Condo SF                                                            | 9,664 +/- SF                |  |  |
|---------------------------------------------------------------------------|-----------------------------|--|--|
| Stories                                                                   | Two                         |  |  |
| Year Built                                                                | 1968 Renovated: 2007 & 2019 |  |  |
| Property includes 0.12 acre + pro-rata share (54.79%) of 1.16 acres       |                             |  |  |
| Parking                                                                   | 30 +/-                      |  |  |
| Association Dues                                                          | \$10,732/year               |  |  |
| Zoning                                                                    | LI (Light Industrial)       |  |  |
| Less than .5 mile to Cone Hospital and Wendover Avenue                    |                             |  |  |
| Close proximity to restaurants, other retail and numerous medical offices |                             |  |  |
| Lease Price                                                               | \$9,500/mo                  |  |  |
| Sales Price                                                               | \$1,575,000                 |  |  |