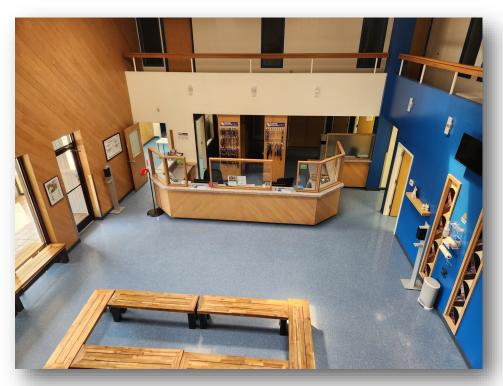

## 1910 N. Church Street, #1E For Sale or Lease

A medical office condo consisting of 9,664 +/- SF on two floors and includes a waiting room, break room, conference room, file rooms, exam rooms, surgical room and restrooms. The 5,595 +/- SF first floor is used as a veterinary clinic and several rooms on the 4,069 +/- SF second floor are used for storage. No elevators.