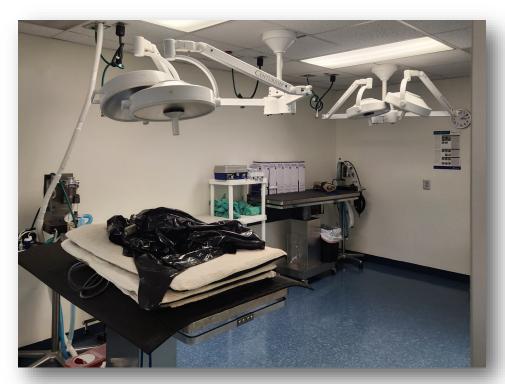

## 1910 N. Church Street, #1E For Sale or Lease

A medical office condo consisting of 9,664 +/- SF on two floors and includes a waiting room, break room, conference room, file rooms, exam rooms, surgical room and restrooms. The 5,595 +/- SF first floor is used as a veterinary clinic and several rooms on the 4,069 +/- SF second floor are used for storage. No elevators.