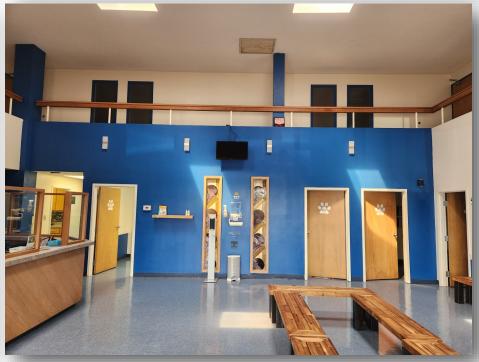

## 1910 N. Church Street, #1E For Sale or Lease

A medical office condo consisting of 9,664 +/- SF on two floors and includes a waiting room, break room, conference room, file rooms, exam rooms, surgical room and restrooms. The 5,595 +/- SF first floor is used as a veterinary clinic and several rooms on the 4,069 +/- SF second floor are used for storage. No elevators.