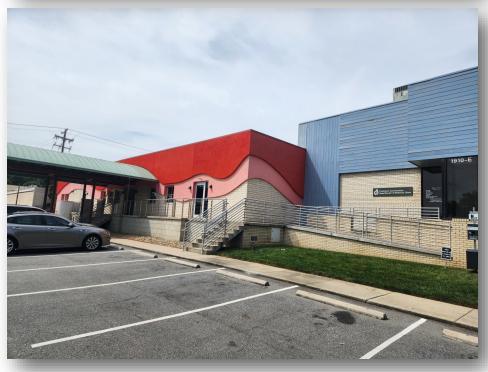

## 1910 N. Church Street, #1E For Sale or Lease

A medical office condo consisting of 9,664 +/- SF on two floors and includes a waiting room, break room, conference room, file rooms, exam rooms, surgical room and restrooms. The 5,595 +/- SF first floor is used as a veterinary clinic and several rooms on the 4,069 +/- SF second floor are used for storage. No elevators.