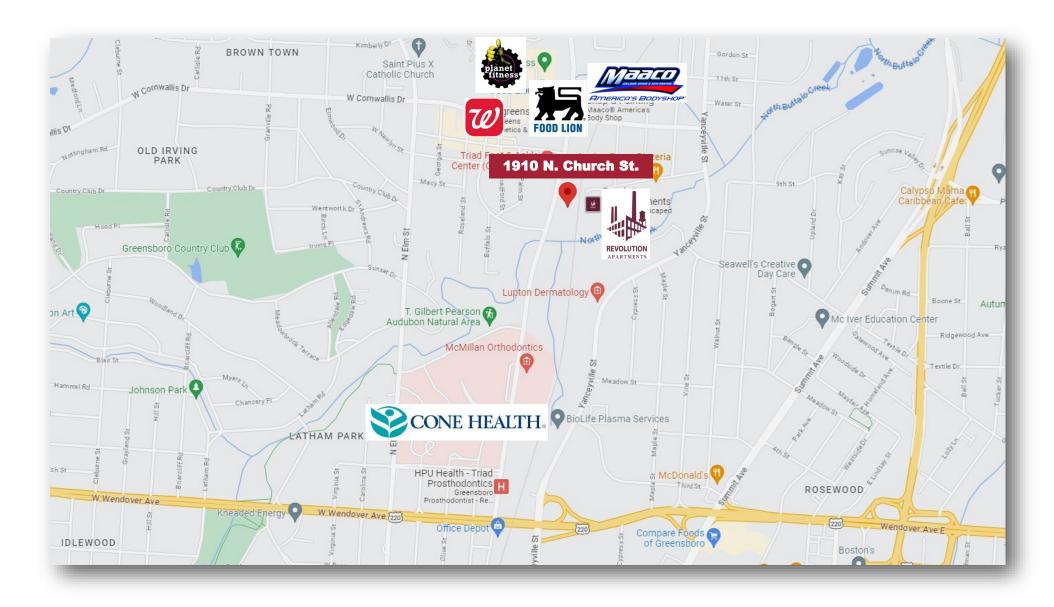

## 1910 N. Church Street, #1E For Sale or Lease

A medical office condo consisting of 9,664 +/- SF on two floors and includes a waiting room, break room, conference room, file rooms, exam rooms, surgical room and restrooms. The 5,595 +/- SF first floor is used as a veterinary clinic and several rooms on the 4,069 +/- SF second floor are used for storage. No elevators.

## **TRAFFIC**

N. Church Street & State Street

12,971 Vehicles Per Day

1007 Battleground Avenue, Suite 401, Greensboro NC 27408