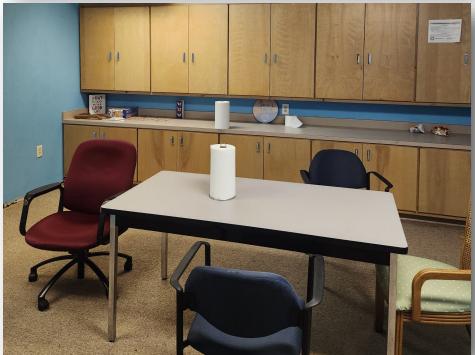

## 1910 N. Church Street, #1E For Sale or Lease

A medical office condo consisting of 9,664 +/- SF on two floors and includes a waiting room, break room, conference room, file rooms, exam rooms, surgical room and restrooms. The 5,595 +/- SF first floor is used as a veterinary clinic and several rooms on the 4,069 +/- SF second floor are used for storage. No elevators.