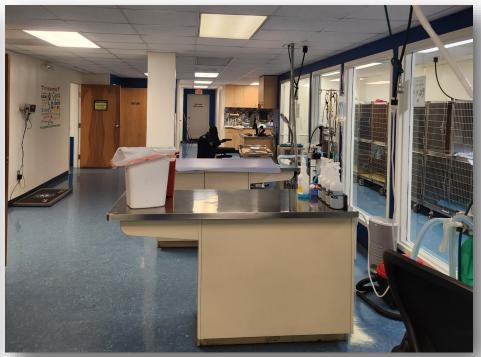

## 1910 N. Church Street, #1E For Sale or Lease

A medical office condo consisting of 9,664 +/- SF on two floors and includes a waiting room, break room, conference room, file rooms, exam rooms, surgical room and restrooms. The 5,595 +/- SF first floor is used as a veterinary clinic and several rooms on the 4,069 +/- SF second floor are used for storage. No elevators.