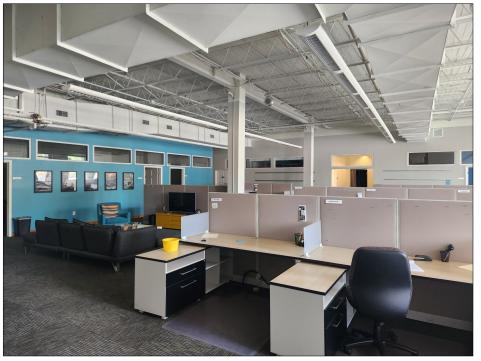

# 1301 Carolina Street, Greensboro, NC

- Two general office suites on two floors for sublease
- Suite 14 is 10,000 +/- SF
- Suite 125 is 3,700 +/- SF
- Each suite is subdividable
- Beautifully restored building only one block from Wendover Avenue, Elm Street and Cone Hospital
- Close to Downtown Greensboro
- Sublease available through 12/14/28
- Major tenants include Pace Communications and Sales Factory
- Furniture also available

## **TRAFFIC**

Carolina Street & Wendover Avenue

47,495 Vehicles Per Day

Suite 14

Garden Level

10,000 +/- SF