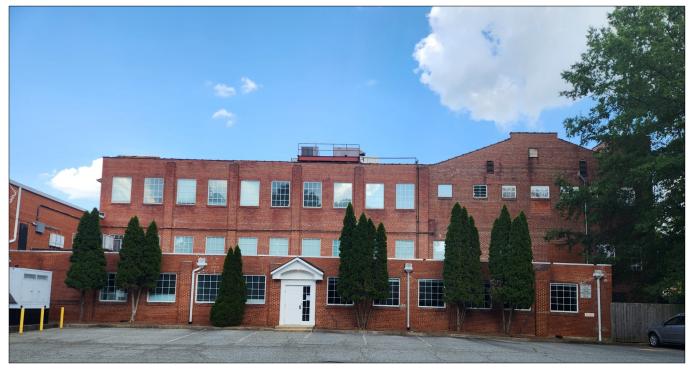

# 1301 Carolina Street, Greensboro, NC

- Two general office suites on two floors for sublease
- Suite 14 is 10,000 +/- SF
- Suite 125 is 3,700 +/- SF
- Each suite is subdividable
- Beautifully restored building only one block from Wendover Avenue, Elm Street and Cone Hospital
- Close to Downtown Greensboro
- Sublease available through 12/14/28
- Major tenants include Pace Communications and Sales Factory
- Furniture also available

| <b>Property Details</b> | Prope | erty | <b>Details</b> |
|-------------------------|-------|------|----------------|
|-------------------------|-------|------|----------------|

| Total Building SF | 73,311 +/- SF            |
|-------------------|--------------------------|
| Stories           | Two                      |
| Year Built        | 1926                     |
| Parking           | 196                      |
| Location          | Historic Old Irving Park |