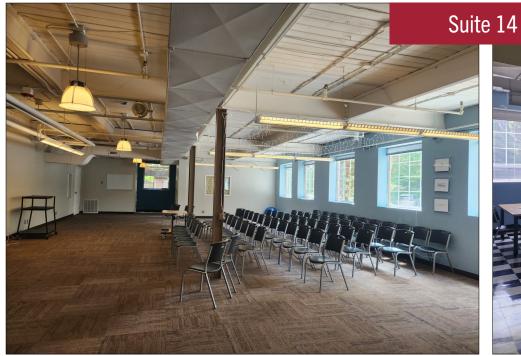

# 1301 Carolina Street, Greensboro, NC

- Two general office suites on two floors for sublease
- Suite 14 is 10,000 +/- SF
- Suite 125 is 3,700 +/- SF
- Each suite is subdividable
- Beautifully restored building only one block from Wendover Avenue, Elm Street and Cone Hospital
- Close to Downtown Greensboro
- Sublease available through 12/14/28
- Major tenants include Pace Communications and Sales Factory
- Furniture also available

## **TRAFFIC**

Carolina Street & Wendover Avenue

47,495 Vehicles Per Day

Suite 14

Garden Level

10,000 +/- SF