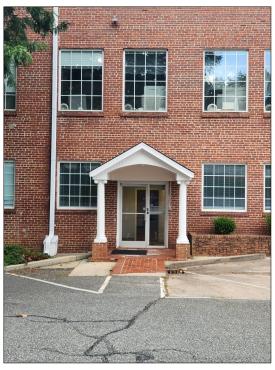

# 1301 Carolina Street, Greensboro, NC

- Two general office suites on two floors for sublease
- Suite 14 is 10,000 +/- SF
- Suite 125 is 3,700 +/- SF
- Each suite is subdividable
- Beautifully restored building only one block from Wendover Avenue, Elm Street and Cone Hospital
- Close to Downtown Greensboro
- Sublease available through 12/14/28
- Major tenants include Pace Communications and Sales Factory
- Furniture also available

| <b>Property Details</b> | Prope | erty | <b>Details</b> |
|-------------------------|-------|------|----------------|
|-------------------------|-------|------|----------------|

| Total Building SF | 73,311 +/- SF            |
|-------------------|--------------------------|
| Stories           | Two                      |
| Year Built        | 1926                     |
| Parking           | 196                      |
| Location          | Historic Old Irving Park |