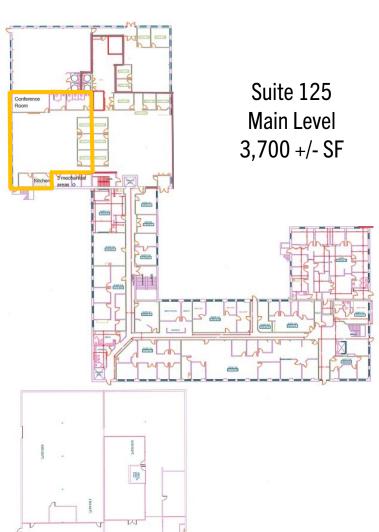

# 1301 Carolina Street, Greensboro, NC

- Two general office suites on two floors for sublease
- Suite 14 is 10,000 +/- SF
- Suite 125 is 3,700 +/- SF
- Each suite is subdividable
- Beautifully restored building only one block from Wendover Avenue, Elm Street and Cone Hospital
- Close to Downtown Greensboro
- Sublease available through 12/14/28
- Major tenants include Pace Communications and Sales Factory
- Furniture also available