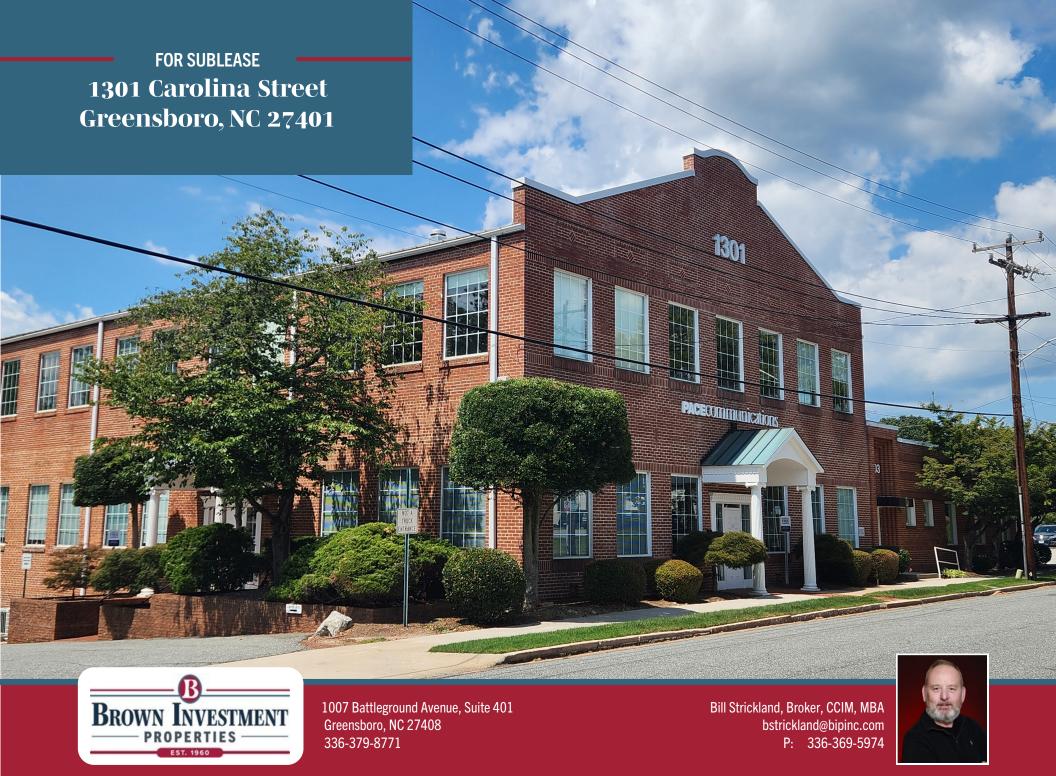

# 1301 Carolina Street, Greensboro, NC

- Two general office suites on two floors for sublease
- Suite 14 is 10,000 +/- SF
- Suite 125 is 3,700 +/- SF
- Each suite is subdividable
- Beautifully restored building only one block from Wendover Avenue, Elm Street and Cone Hospital
- Close to Downtown Greensboro
- Sublease available through 12/14/28
- Major tenants include Pace Communications and Sales Factory
- Furniture also available

| <b>Property Details</b> | Prope | erty | <b>Details</b> |
|-------------------------|-------|------|----------------|
|-------------------------|-------|------|----------------|

| Total Building SF | 73,311 +/- SF            |
|-------------------|--------------------------|
| Stories           | Two                      |
| Year Built        | 1926                     |
| Parking           | 196                      |
| Location          | Historic Old Irving Park |