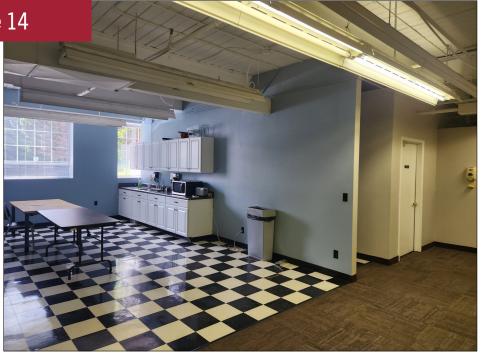

# 1301 Carolina Street, Greensboro, NC

- Two general office suites on two floors for sublease
- Suite 14 is 10,000 +/- SF
- Suite 125 is 3,700 +/- SF
- Each suite is subdividable
- Beautifully restored building only one block from Wendover Avenue, Elm Street and Cone Hospital
- Close to Downtown Greensboro
- Sublease available through 12/14/28
- Major tenants include Pace Communications and Sales Factory
- Furniture also available

## **TRAFFIC**

Carolina Street & Wendover Avenue

47,495 Vehicles Per Day

Suite 14

Garden Level

10,000 +/- SF