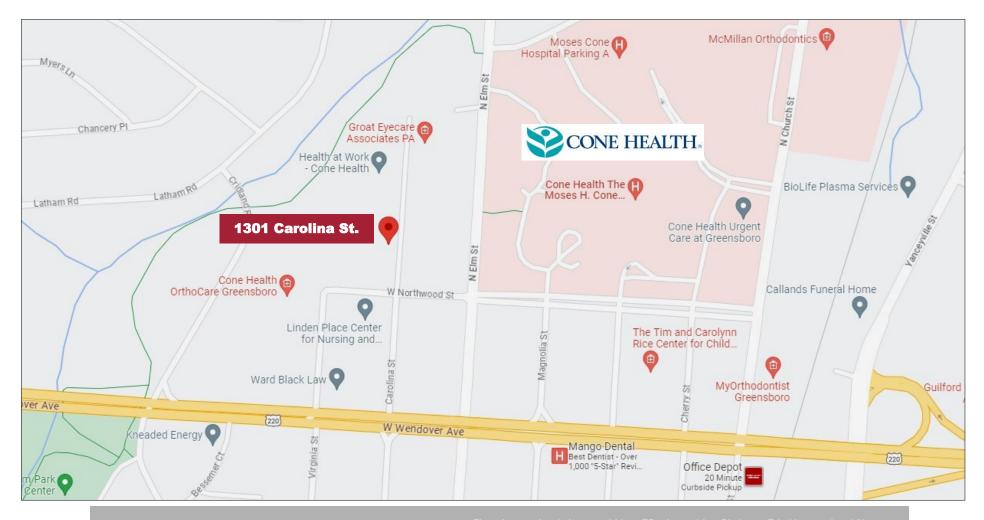

# 1301 Carolina Street, Greensboro, NC

- Two general office suites on two floors for sublease
- Suite 14 is 10,000 +/- SF
- Suite 125 is 3,700 +/- SF
- Each suite is subdividable
- Beautifully restored building only one block from Wendover Avenue, Elm Street and Cone Hospital
- Close to Downtown Greensboro
- Sublease available through 12/14/28
- Major tenants include Pace Communications and Sales Factory
- Furniture also available

## **AREA OVERVIEW**

- Regional Interstates include I-40, I-85, I-77, I-73 and I-74
- Strategic location midway between Raleigh and Charlotte
- Three international airports within a 75-minute drive: Piedmont Triad International Airport,
   Charlotte Douglas International Airport, Raleigh-Durham International Airport
- Major employers include: VF Corporation, The Fresh Market, Cone Health, Volvo Group North America, Mack Truck, Truist Bank and Lincoln Financial