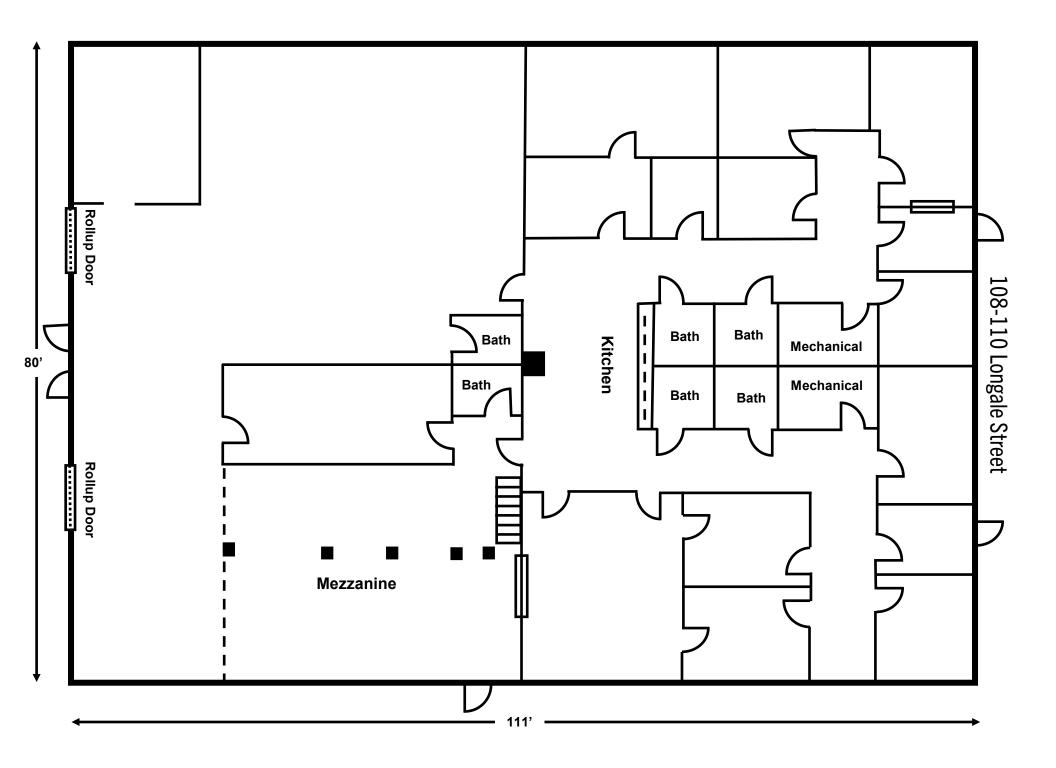

## FOR LEASE \$7,500/mo

Attractive all brick exterior flex building located on Longale Street off of W. Market Street. Half the building is office space and half is warehouse. Includes 1,600 SF mezzanine, two loading docks, 6 bathrooms plus additional owner/ manager bath, security system, exterior counter entrance, sky lights in the warehouse and freestanding two-bay garage not included in total square footage. Total Building: 8,800 SF

Ceiling height: 16 feet

Dock Doors: 2 (8' x 8')

550 SF out building with roll up door

Zoning: Industrial

Parking: 18 Spaces

Lease Rate: \$7,500/mo

|    | POPULATION |         |         |  |  |  |  |
|----|------------|---------|---------|--|--|--|--|
| •_ | 1 Mile     | 3 Miles | 5 Miles |  |  |  |  |
| ļ  | 9,996      | 71,136  | 161,635 |  |  |  |  |