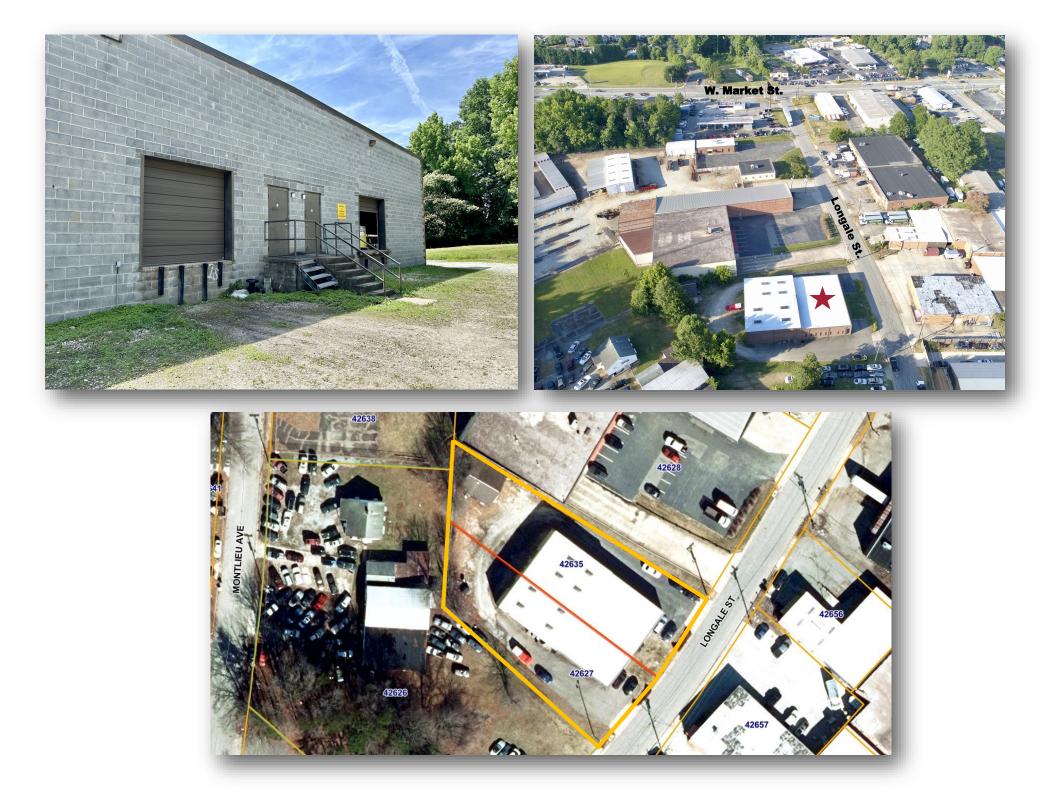

## FOR LEASE \$7,500/mo

Attractive all brick exterior flex building located on Longale Street off of W. Market Street. Half the building is office space and half is warehouse. Includes 1,600 SF mezzanine, two loading docks, 6 bathrooms plus additional owner/ manager bath, security system, exterior counter entrance, sky lights in the warehouse and freestanding two-bay garage not included in total square footage. Total Building: 8,800 SF

Ceiling height: 16 feet

Dock Doors: 2 (8' x 8')

550 SF out building with roll up door

Zoning: Industrial

Parking: 18 Spaces

Lease Rate: \$7,500/mo

|    | POPULATION |         |         |  |  |  |  |
|----|------------|---------|---------|--|--|--|--|
| •_ | 1 Mile     | 3 Miles | 5 Miles |  |  |  |  |
| ļ  | 9,996      | 71,136  | 161,635 |  |  |  |  |