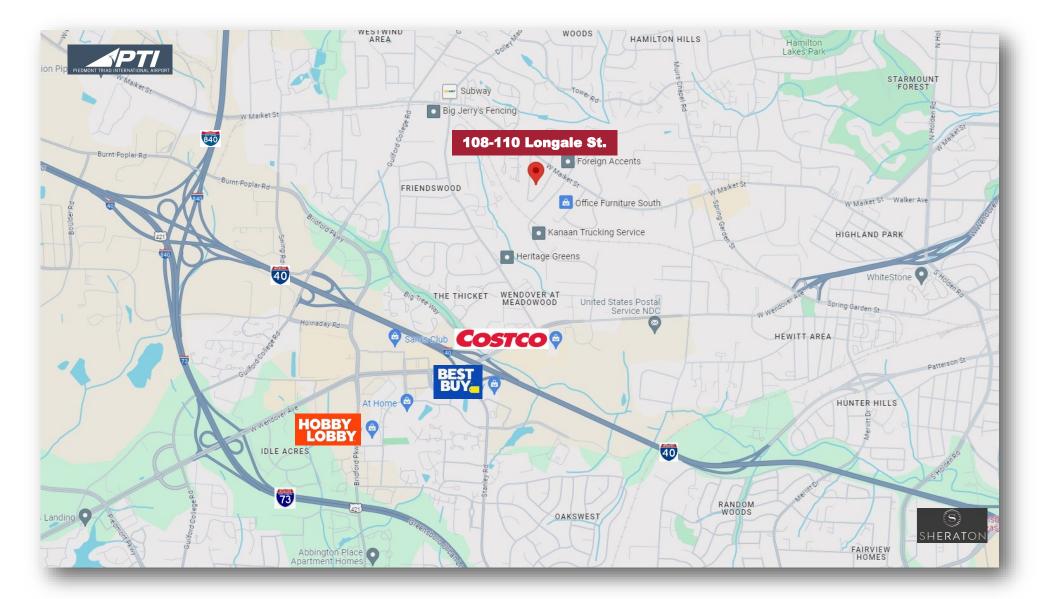

## TRAFFIC

West Market Street

23,315 Vehicles Per Day

1007 Battleground Avenue, Suite 401, Greensboro NC 27408

The statements and figures herein while not guaranteed are secured from sources believed to be authoritative. This offering is subject to change of price, prior lease or sale and or withdrawal without notice. Prospects should verify all information.