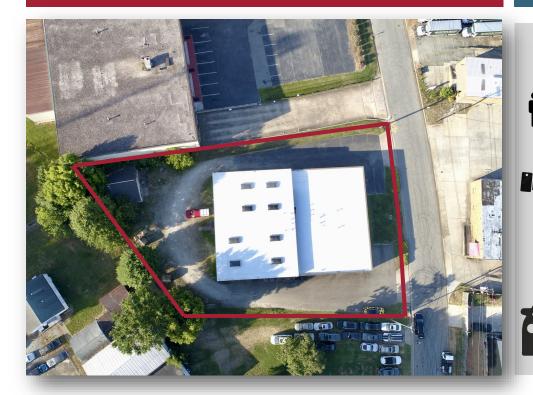

## FOR LEASE \$7,500/mo

Attractive all brick exterior flex building located on Longale Street off of W. Market Street. Half the building is office space and half is warehouse. Includes 1,600 SF mezzanine, two loading docks, 6 bathrooms plus additional owner/ manager bath, security system, exterior counter entrance, sky lights in the warehouse and freestanding two-bay garage not included in total square footage. Total Building: 8,800 SF

Ceiling height: 16 feet

Dock Doors: 2 (8' x 8')

550 SF out building with roll up door

Zoning: Industrial

Parking: 18 Spaces

Lease Rate: \$7,500/mo

|    | POPULATION |         |         |  |  |  |  |
|----|------------|---------|---------|--|--|--|--|
| •_ | 1 Mile     | 3 Miles | 5 Miles |  |  |  |  |
| ļ  | 9,996      | 71,136  | 161,635 |  |  |  |  |